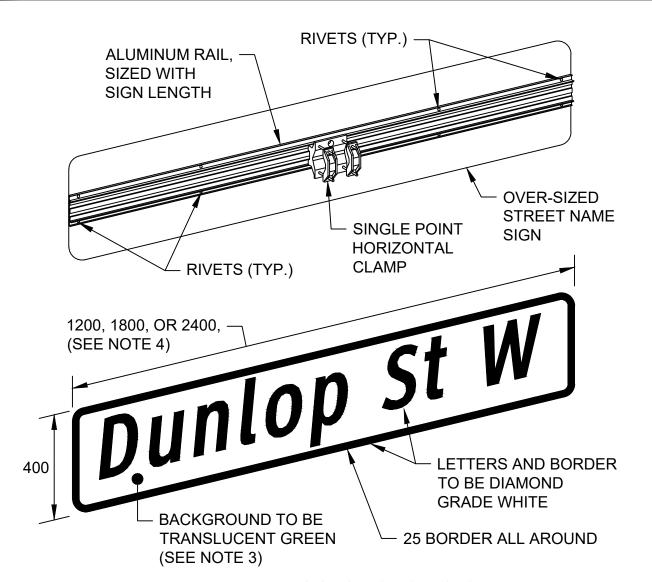

## SIGN SPECIFICATIONS:

FONT: CLEARVIEW HIGHWAY 2B,

**UPPER & LOWERCASE** 

COLOURS: TRANSLUCENT GREEN 3M 1177C,

DIAMOND GRADE WHITE 3M DG3

MATERIAL: ALUMINUM, 3 THICKNESS,

38 RADIUS CORNERS, NO HOLES

BLANK SIZES: 400X1200, 400X1800, 400X2400

## NOTES:

- 1. ALL DIMENSIONS ARE IN MILLIMETERS UNLESS OTHERWISE SHOWN.
- 2. STREET NAME SIGNS ARE TO BE MOUNTED ON FRONT OF TRAFFIC SIGNAL MAST ARMS, SEE R356 FOR MOUNTING LOCATIONS AND LAYOUT.
- 3. BLACK BACKGROUND SHALL ONLY BE SPECIFIED ON HISTORIC STREET NAME SIGNS WITHIN THE DOWNTOWN AREA AS DEFINED IN THE CITY'S OFFICIAL PLAN.
- SIGN LENGTH SHALL BE SIZED ACCORDINGLY BASED ON THE NUMBER OF CHARACTERS IN THE STREET NAME.
- WHERE THE STREET NAME CHANGES AT AN INTERSECTION, TWO SEPARATE STREET NAME SIGNS WITH ARROWS DIRECTED AT THEIR RESPECTIVE STREET ARE REQUIRED.

OVER-SIZED STREET NAME SIGN & MOUNTING ON TRAFFIC SIGNAL MAST ARM REV No.

DATE: APR 2023

2

SCALE: N.T.S.

R357