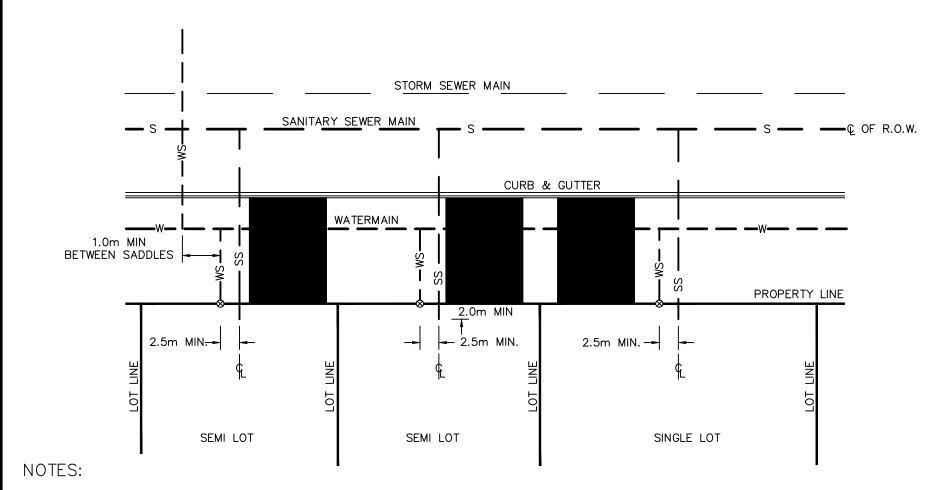

- 1. SANITARY SERVICES ARE TO BE BROUGHT 2.0m MIN. PAST PROPERTY LINE AND PROPERLY MARKED WITH A 50x100mm STAKE EXTENDING FROM THE INVERT OF THE SERVICE TO GROUND LEVEL. WATER SERVICES ARE TO BE BROUGHT TO PROPERTY LINE, TERMINATED WITH A CURB STOP AND PROPERLY MARKED WITH A 50 X 100mm STAKE EXTENDING FROM THE INVERT OF SERVICE TO GROUND LEVEL. (REFER TO W502 & W504) SANITARY SERVICES TO BE MARKED GREEN AND WATER SERVICES TO BE MARKED BLUE.
- 2. SANITARY SERVICE TO BE LOCATED AT THE CENTRE LINE OF EACH LOT/UNIT.
- WATER SERVICE TO BE LOCATED 2.5m OFFSET NORTH OR WEST OF THE SANITARY SERVICE TO AVOID DRIVEWAY APPROACHES.
- 4. ALL DIMENSIONS ARE IN METRES UNLESS OTHERWISE SHOWN.