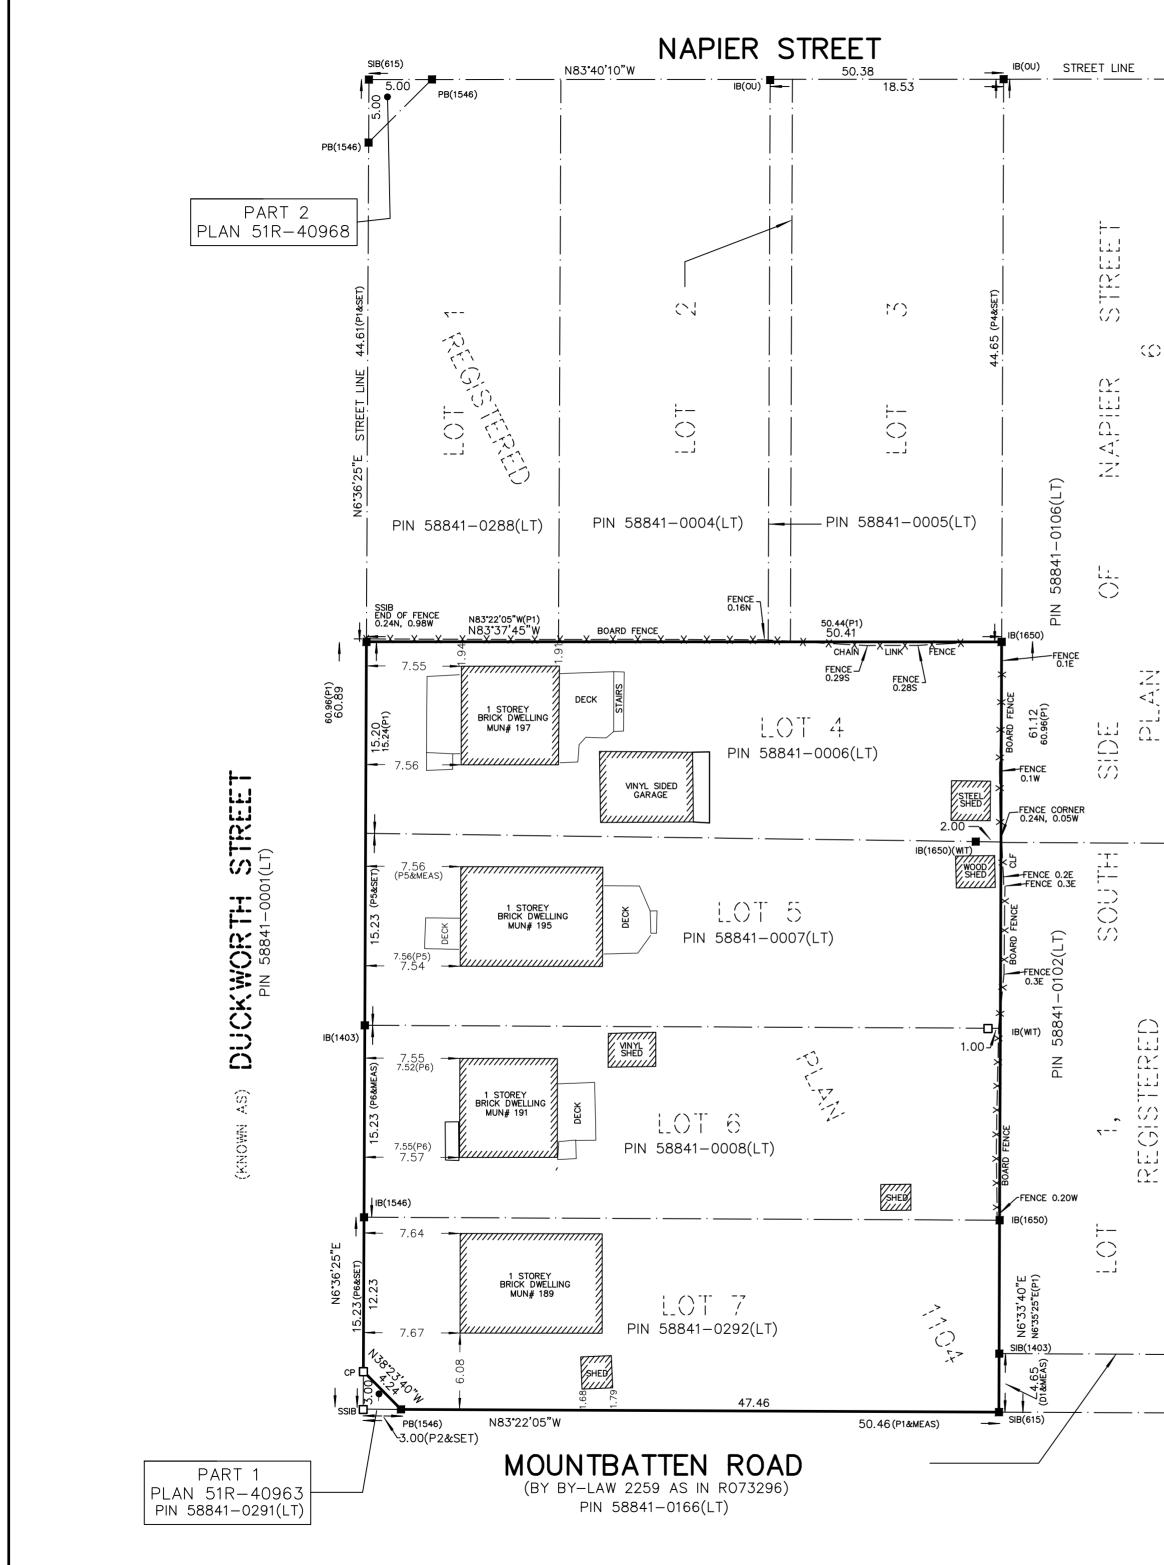

PLAN OF SURVEY OF LOTS 4, 5 AND 6 AND PART OF LOT 7 **REGISTERED PLAN 1104** CITY OF BARRIE COUNTY OF SIMCOE

# SCALE 1: 300

KRCMAR SURVEYORS LTD. 2020

METRIC: DISTANCES AND COORDINATES SHOWN HEREON ARE IN METRES AND CAN BE CONVERTED TO FEET BY DIVIDING BY 0.3048

S

### BEARING

BEARING SHOWN HEREON ARE UTM GRID BEARINGS AND ARE DERIVED FROM OBSERVED REFERENCE POINTS A AND B BY REAL TIME NETWORK OBSERVATIONS, AND ARE REFERRED TO TE CENTRAL MERIDIAN 81 W IN ZONE 17, AND ARE BASED ON NAD 83(CSRS)(2010 EPOCH).

FOR BEARING COMPARISONS, A ROTATION OF 0\*56'10" COUNTER CLOCKWISE WAS APPLIED TO P1.

#### LEGEND

|        | DENOTES SURVEY MONUMENT FOUND<br>DENOTES SURVEY MONUMENT PLANTED                      |
|--------|---------------------------------------------------------------------------------------|
| 🛆 нсм  | DENOTES HORIZONTAL CONTROL MONUMENT                                                   |
| PB     | DENOTES PLASTIC BAR                                                                   |
| IB     | DENOTES IRON BAR                                                                      |
| SIB    | DENOTES STANDARD IRON BAR                                                             |
| CP     | DENOTES CONCRETE PIN                                                                  |
| (M)    | DENOTES MEASURED                                                                      |
| (S)    | DENOTES SET                                                                           |
| (WIT)  | DENOTES WITNESS                                                                       |
| (OU)   | DENOTES ORIGIN UNKNOWN                                                                |
| (615)  | DENOTES JAMES H. DIAMOND, O.L.S.                                                      |
| (1650) | DENOTES DINO R.S. ASTRI, O.L.S.                                                       |
| (1403) | DENOTES WILLIAM D. SMITH, O.L.S.                                                      |
| (1546) | DENOTES RUDY MAK, O.L.S.                                                              |
| (P1)   | DENOTES REGISTERED PLAN 1104                                                          |
| (P2)   | DENOTES PLAN 51R-40963                                                                |
| (P3)   | DENOTES PLAN 51R-40968                                                                |
| (P4)   | DENOTES PLAN OF SURVEY BY BRADBURY & WOROBEC SURVEYING LTD.<br>DATED AUGUST 10, 1992. |
| (P5)   | DENOTES PLAN OF SURVEY BY W. DOUGLAS SMITH, O.L.S.<br>DATED AUGUST 21, 1987.          |
| (P6)   | DENOTES PLAN OF SURVEY BY RUDY MAK SURVEYING LTD.<br>DATED MAY 10, 1993.              |
| (D1)   | DENOTES INST R073296                                                                  |

## TOTAL SITE AREA =3072.3 m2

MUNICIPAL ADDRESSES Nos. 189, 191, 195 AND 197 DUCKWORTH STREET, BARRIE

#### SURVEYOR'S CERTIFICATE

I CERTIFY THAT:

- 1. THIS SURVEY AND PLAN ARE CORRECT AND IN ACCORDANCE WITH THE SURVEYS ACT, THE SURVEYORS ACT AND THE REGULATIONS MADE UNDER THEM.
- 2. THE SURVEY WAS COMPLETED ON THE 30TH DAY OF SEPTEMBER, 2020.

p

DATE OCTOBER 13, 2020

|                                                                                 | TOM KRCMAR<br>ONTARIO LAND SURVEYOR                                                                                                                                                                   |
|---------------------------------------------------------------------------------|-------------------------------------------------------------------------------------------------------------------------------------------------------------------------------------------------------|
| ASSOCIATION OF ONTARIO<br>LAND SURVEYORS<br>PLAN SUBMISSION FORM<br>2137586     | © COPYRIGHT 2020 KRCMAR SURVEYORS LTD.<br>This document has been issued in confidence.<br>Unauthorized reproduction, distribution, alteration<br>or use, in whole or in part, is strictly prohibited. |
|                                                                                 | PLAN AVAILABLE AT www.ProtectYourBoundaries.ca                                                                                                                                                        |
|                                                                                 | FIELD: A.A. DRAWN: L.S. CHECKED: T.K. JOB NO: 20-587                                                                                                                                                  |
|                                                                                 | DWG NAME: 20-587BD01 PLOT INFO: 16:00 09/June/2012 WORK ORDER NO: 33579                                                                                                                               |
| THIS PLAN IS NOT VALID<br>UNLESS IT IS AN EMBOSSED<br>ORIGINAL COPY             | 1137 Centre Street Thornhill ON L4J 3M6 905.738.0053 F 905.738.9221 www.krcmar.ca                                                                                                                     |
| ISSUED BY THE SURVEYOR<br>In accordance with<br>Regulation 1026, Section 29(3). | <b>KRCM T R</b>                                                                                                                                                                                       |