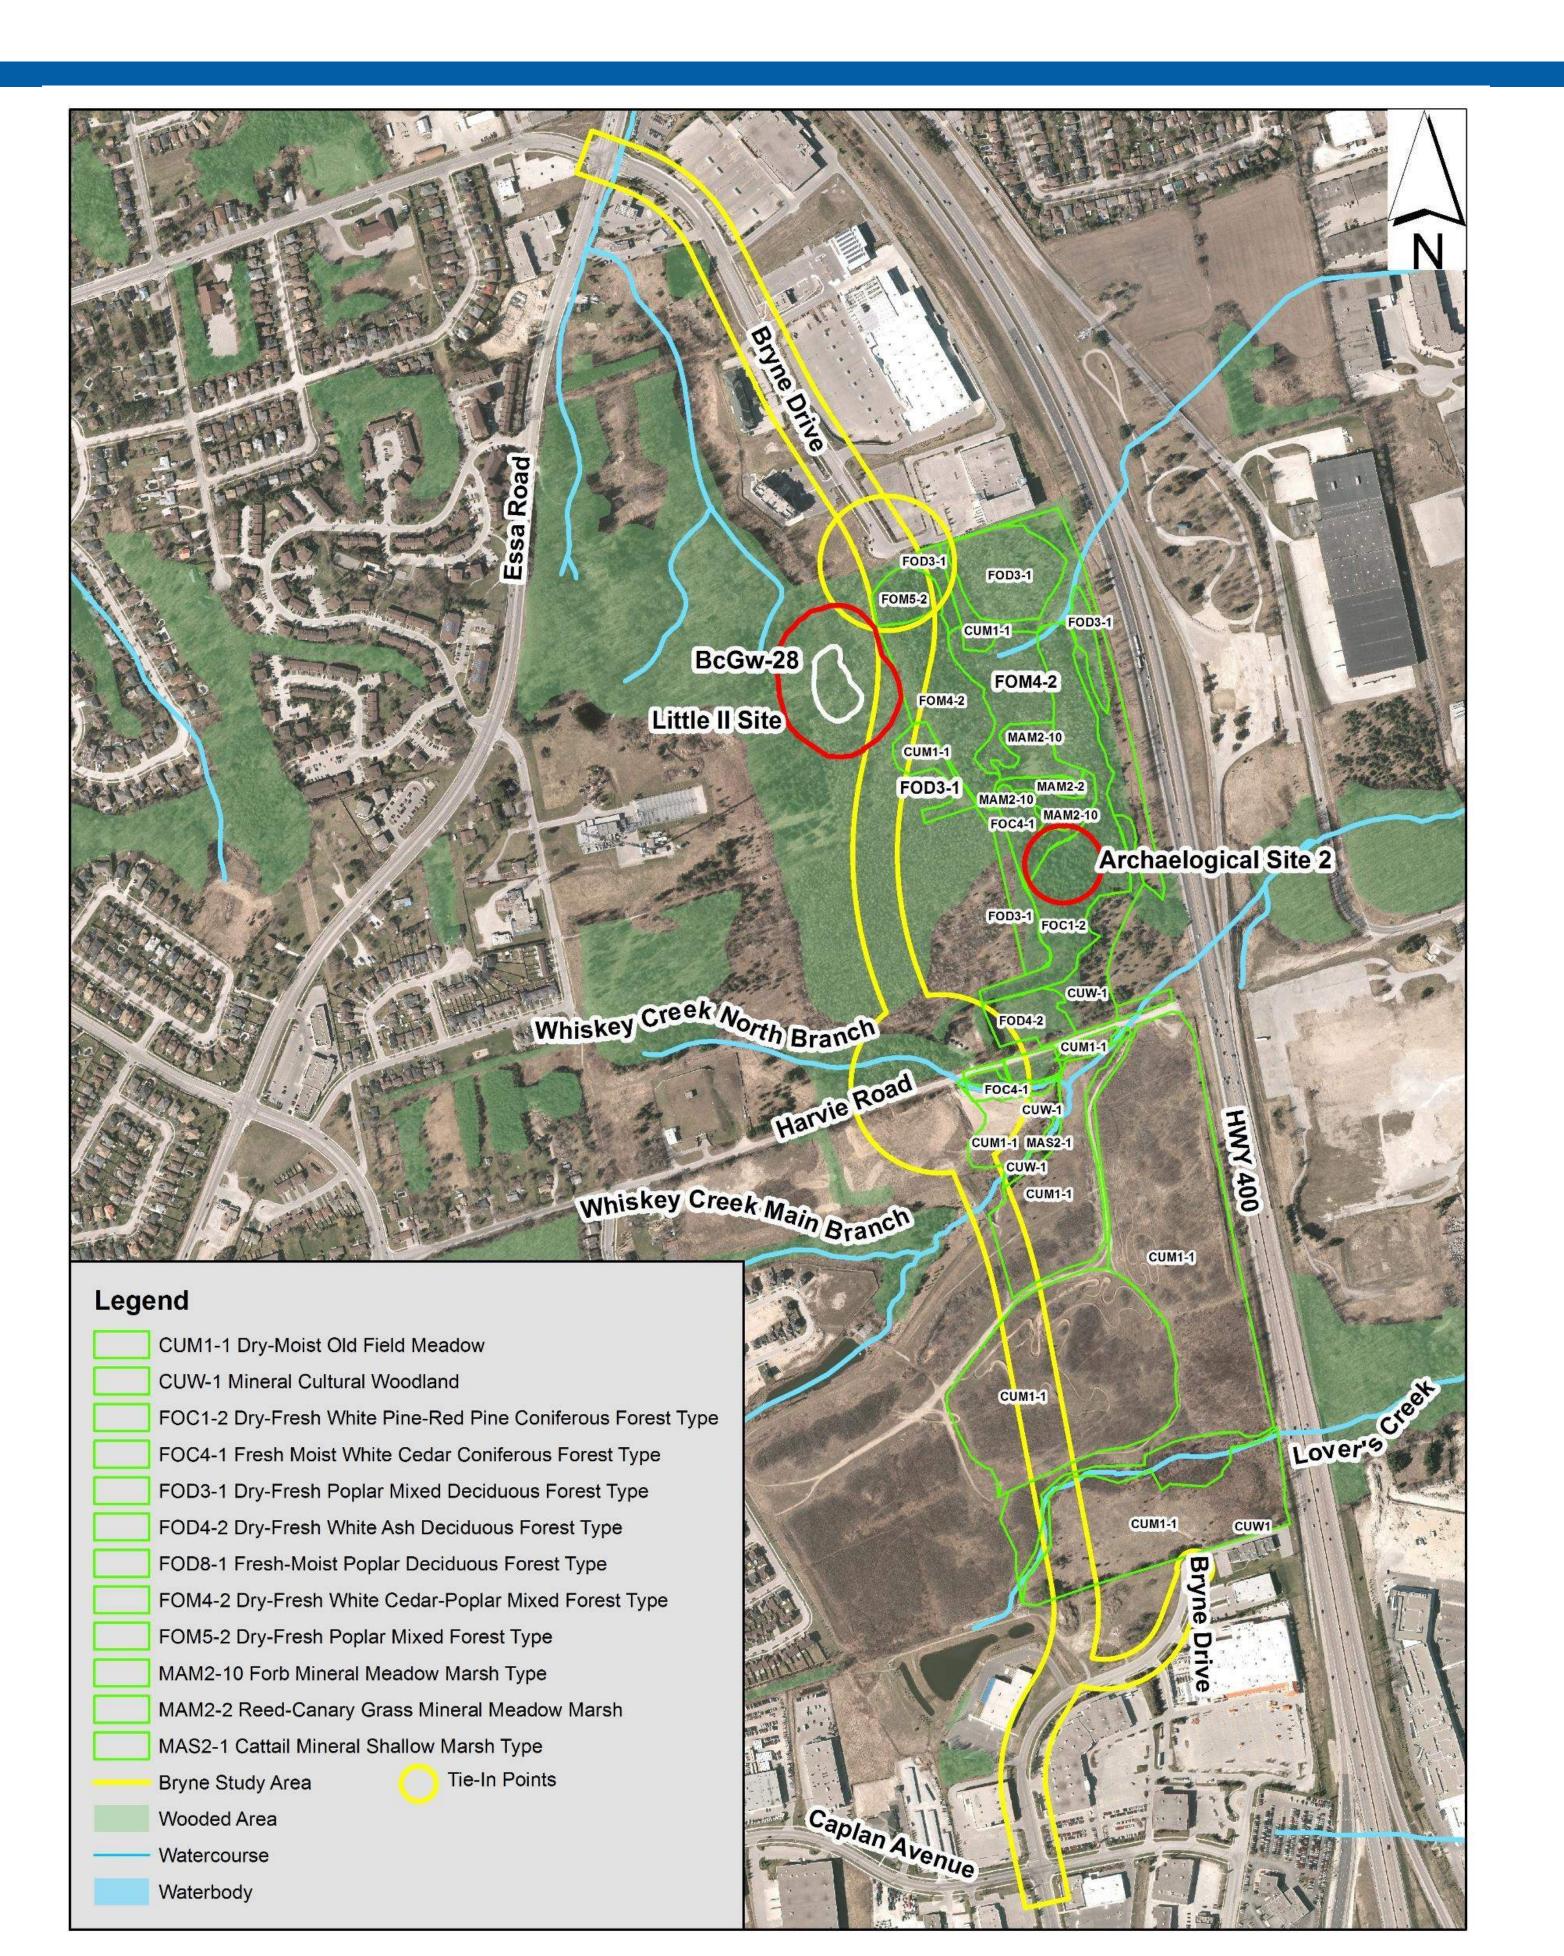

t archaeological resources of Native origin and high potential for those of Euro-Canadian origins
  - Stage 2 Archaeological Assessment (test pit and pedestrian survey) is required along significant portion of Study Area





## Cultural Heritage

#### Harvie Road/Bryne Drive

 There are no properties located in or adjacent to the Study Area identified to have potential cultural heritage interest

#### **Essa Road**

- Two cultural heritage resources were identified including one built heritage resources (Church) and one cultural heritage landscape (farmscape)
- Further assessment is required following the identification of the preferred design concept to confirm impacts and mitigation measures





### Constraints: Harvie Road



### Constraints: Essa Road



## Constraints: Bryne Drive



# Stormwater Management Concept Plan



# Drainage/SWM

- Drainage and Stormwater Management (SWM) designs were developed and evaluated for:
  - Existing drainage features within the Study Area:
    - Main storm sewer network along Bryne Drive North and South
    - Conveyance ditching along Essa Road and Harvie Road
    - Three (3) major culvert watercourse crossings along Harvie Road, Essa Road and Bryne Drive at Whiskey Creek, Bear Creek and Lovers Creek
  - Existing and future proposed development drainage design can be divided into:
    - Right-of-Way (ROW) drainage catchments including drainage conveyance and SWM opportunities
    - External drainage catchments modeled on an approved hydrologic/hydraulic modeling basis for major culvert crossings
  - SWM Water Quantity and Quality c