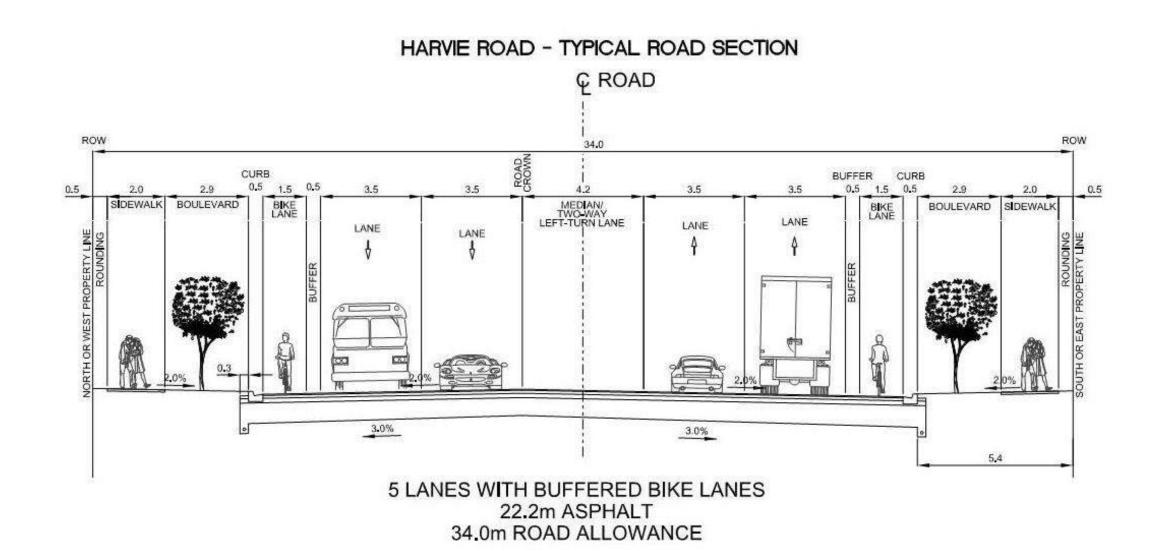

The City of Barrie is now proceeding with Phases 3 and 4 of the Schedule 'C' Municipal Class EA (October 2000, as amended in 2015). The City has retained Hatch

Figure 1: Study Area

Corporation to undertake the Class EA including the development and evaluation of alternative design concepts, while considering the impact on the natural, cultural, social and technical environments, as well as to document the planning and decision making process in an Environmental Study Report (ESR).