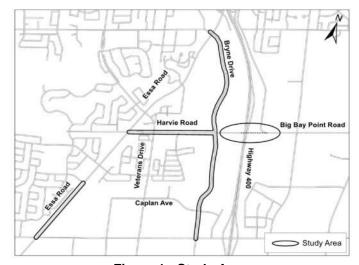

#### NOTICE OF STUDY COMMENCEMENT AND PUBLIC INFORMATION CENTRE

The City of Barrie is undertaking a Municipal Class Environmental Assessment (Class EA) Study to address transportation improvements along Harvie Road, Essa Road and Bryne Drive (See Figure 1 – Study Area). The purpose of this Notice is to announce the Study Commencement and the Public Information Centre (PIC) and to invite all those interested in the Study, to attend to review the material and provide comments.

The City of Barrie is now proceeding with Phases 3 and 4 of the Schedule 'C' Municipal Class EA (October 2000, as amended in 2015). The City has retained Hatch

Figure 1: Study Area

Corporation to undertake the Class EA including the development and evaluation of alternative design concepts, while considering the impact on the natural, cultural, social and technical environments, as well as to document the planning and decision making process in an Environmental Study Report (ESR).

Hatch is also undertaking the Detailed Design of the Harvie Road - Big Bay Point Road - Highway 400 Overpass (See Figure 1). The overpass is proposed to connect Harvie Road (on the west) and Big Bay Point Road (on the east) as per the recommendations in the MMATMP. Information on the progress of this project will also be presented at the PIC, including detailed design, construction staging and future temporary road closures.