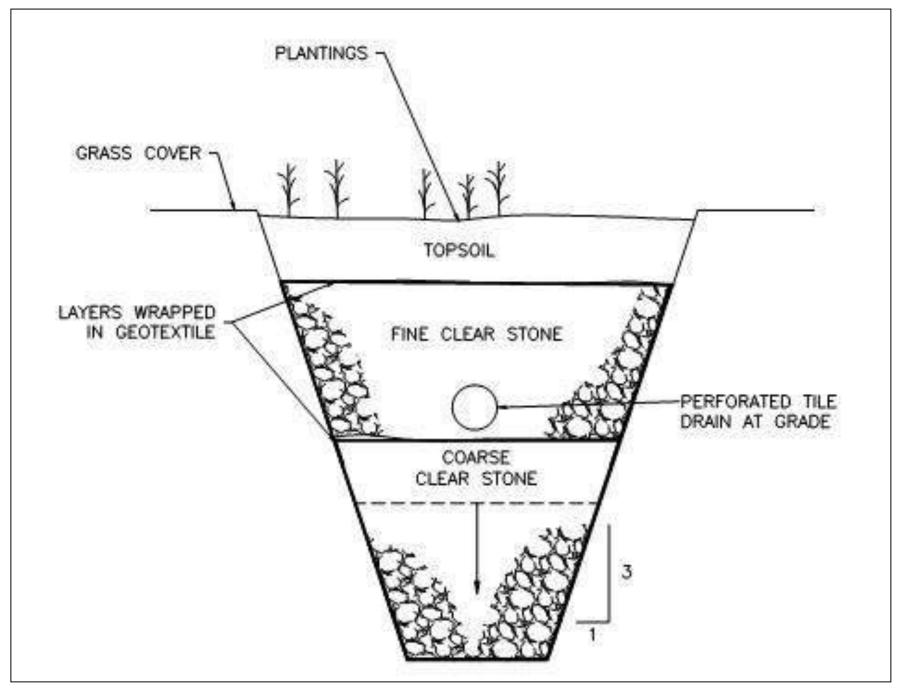

City of Barrie Harvie Road, Essa Road and Bryne Drive Class EA (Phases 3 and 4) H353437

**Environmental Study Report** 