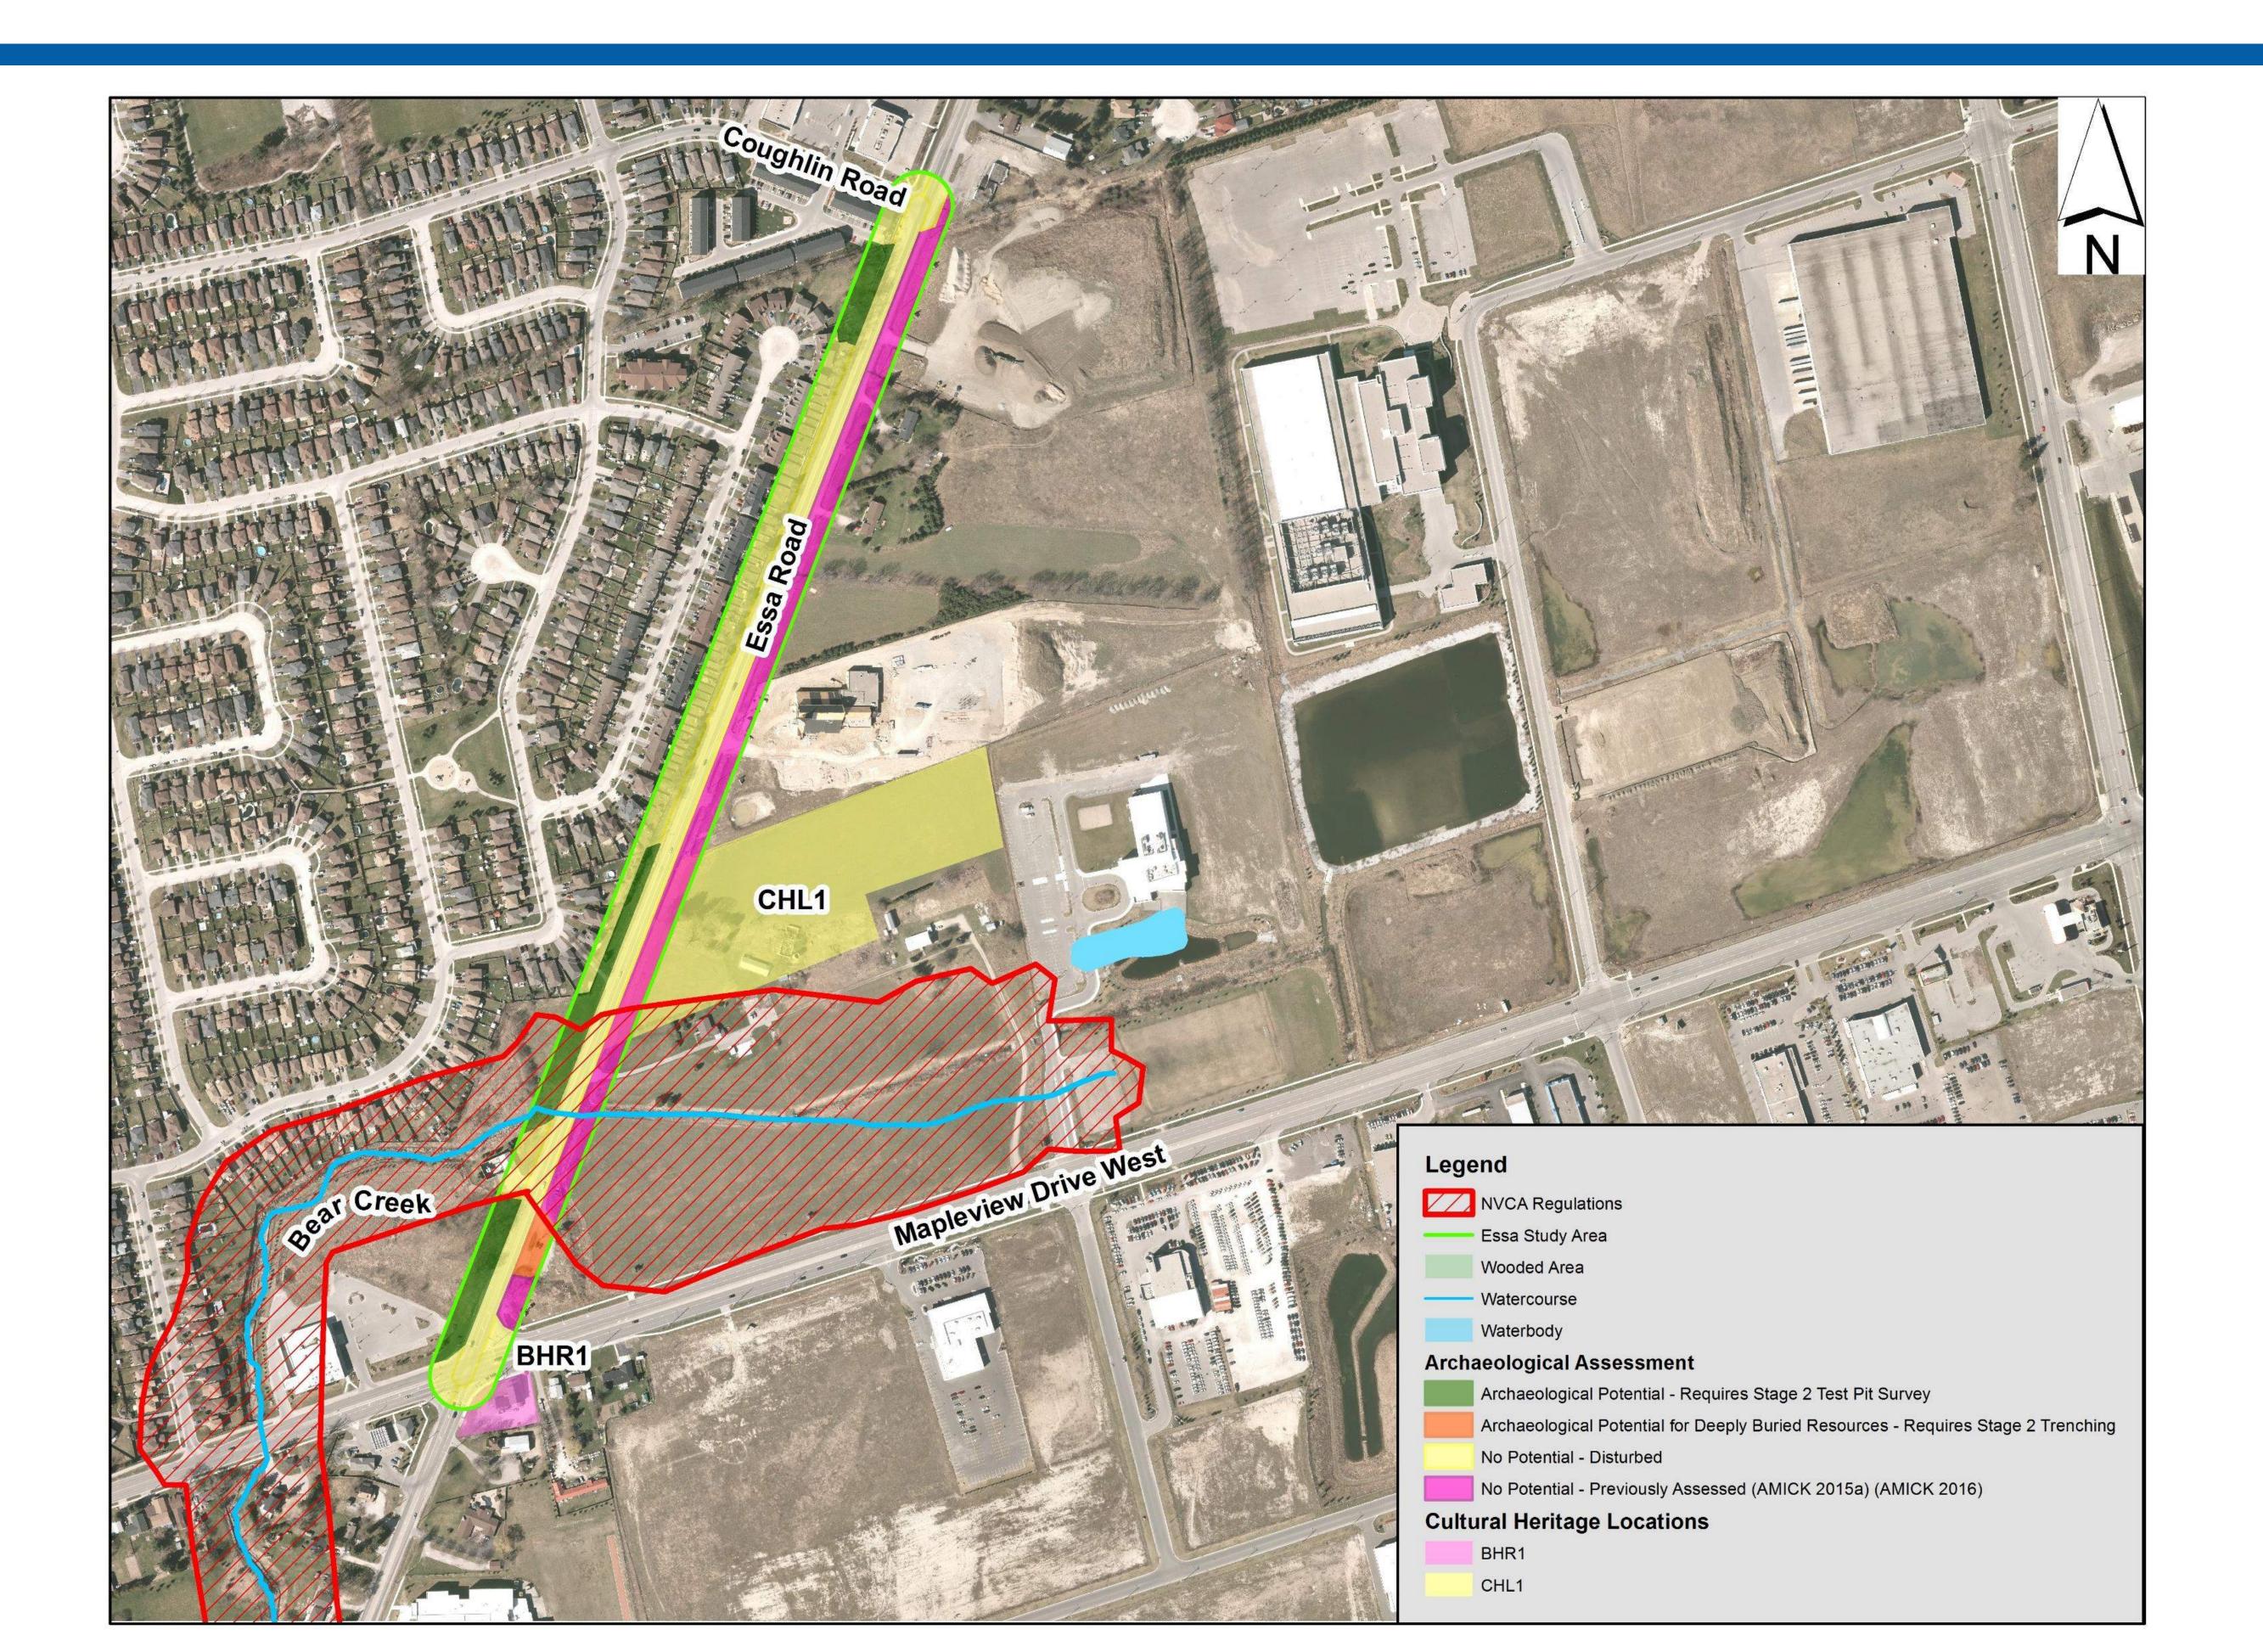

s high potential for significant archaeological resources of Native origin and high potential for those of Euro-Canadian origins
  - Stage 2 Archaeological Assessment (test pit and pedestrian survey) is required along significant portion of Study Area





## Cultural Heritage

#### Harvie Road/Bryne Drive

 There are no properties located in or adjacent to the Study Area identified to have potential cultural heritage interest

#### **Essa Road**

- Two cultural heritage resources were identified including one built heritage resources (Church) and one cultural heritage landscape (farmscape)
- Further assessment is required following the identification of the preferred design concept to confirm impacts and mitigation measures





### Constraints: Harvie Road



### Constraints: Essa Road



## Constraints: Bryne Drive



# Stormwater Management Concept Plan



# Drainage/SWM

- Drainage and Stormwater Management (SWM) designs were developed and evaluated for:
  - Existing drainage features within the Study Area:
    - Main storm sewer network along Bryne Drive North and South
    - Conveyance ditching along Essa Road and Harvie Road
    - Three (3) major culvert watercourse crossings along Harvie Road, Essa Road and Bryne Drive at Whiskey Creek, Bear Creek and Lovers Creek
  - Existing and future proposed development drainage design can be divided into:
    - Right-of-Way (ROW) drainage catchments including drainage conveyance and SWM opportunities
    - External drainage catchments modeled on an approved hydrologic/hydraulic modeling basis for major culvert crossings
  - S