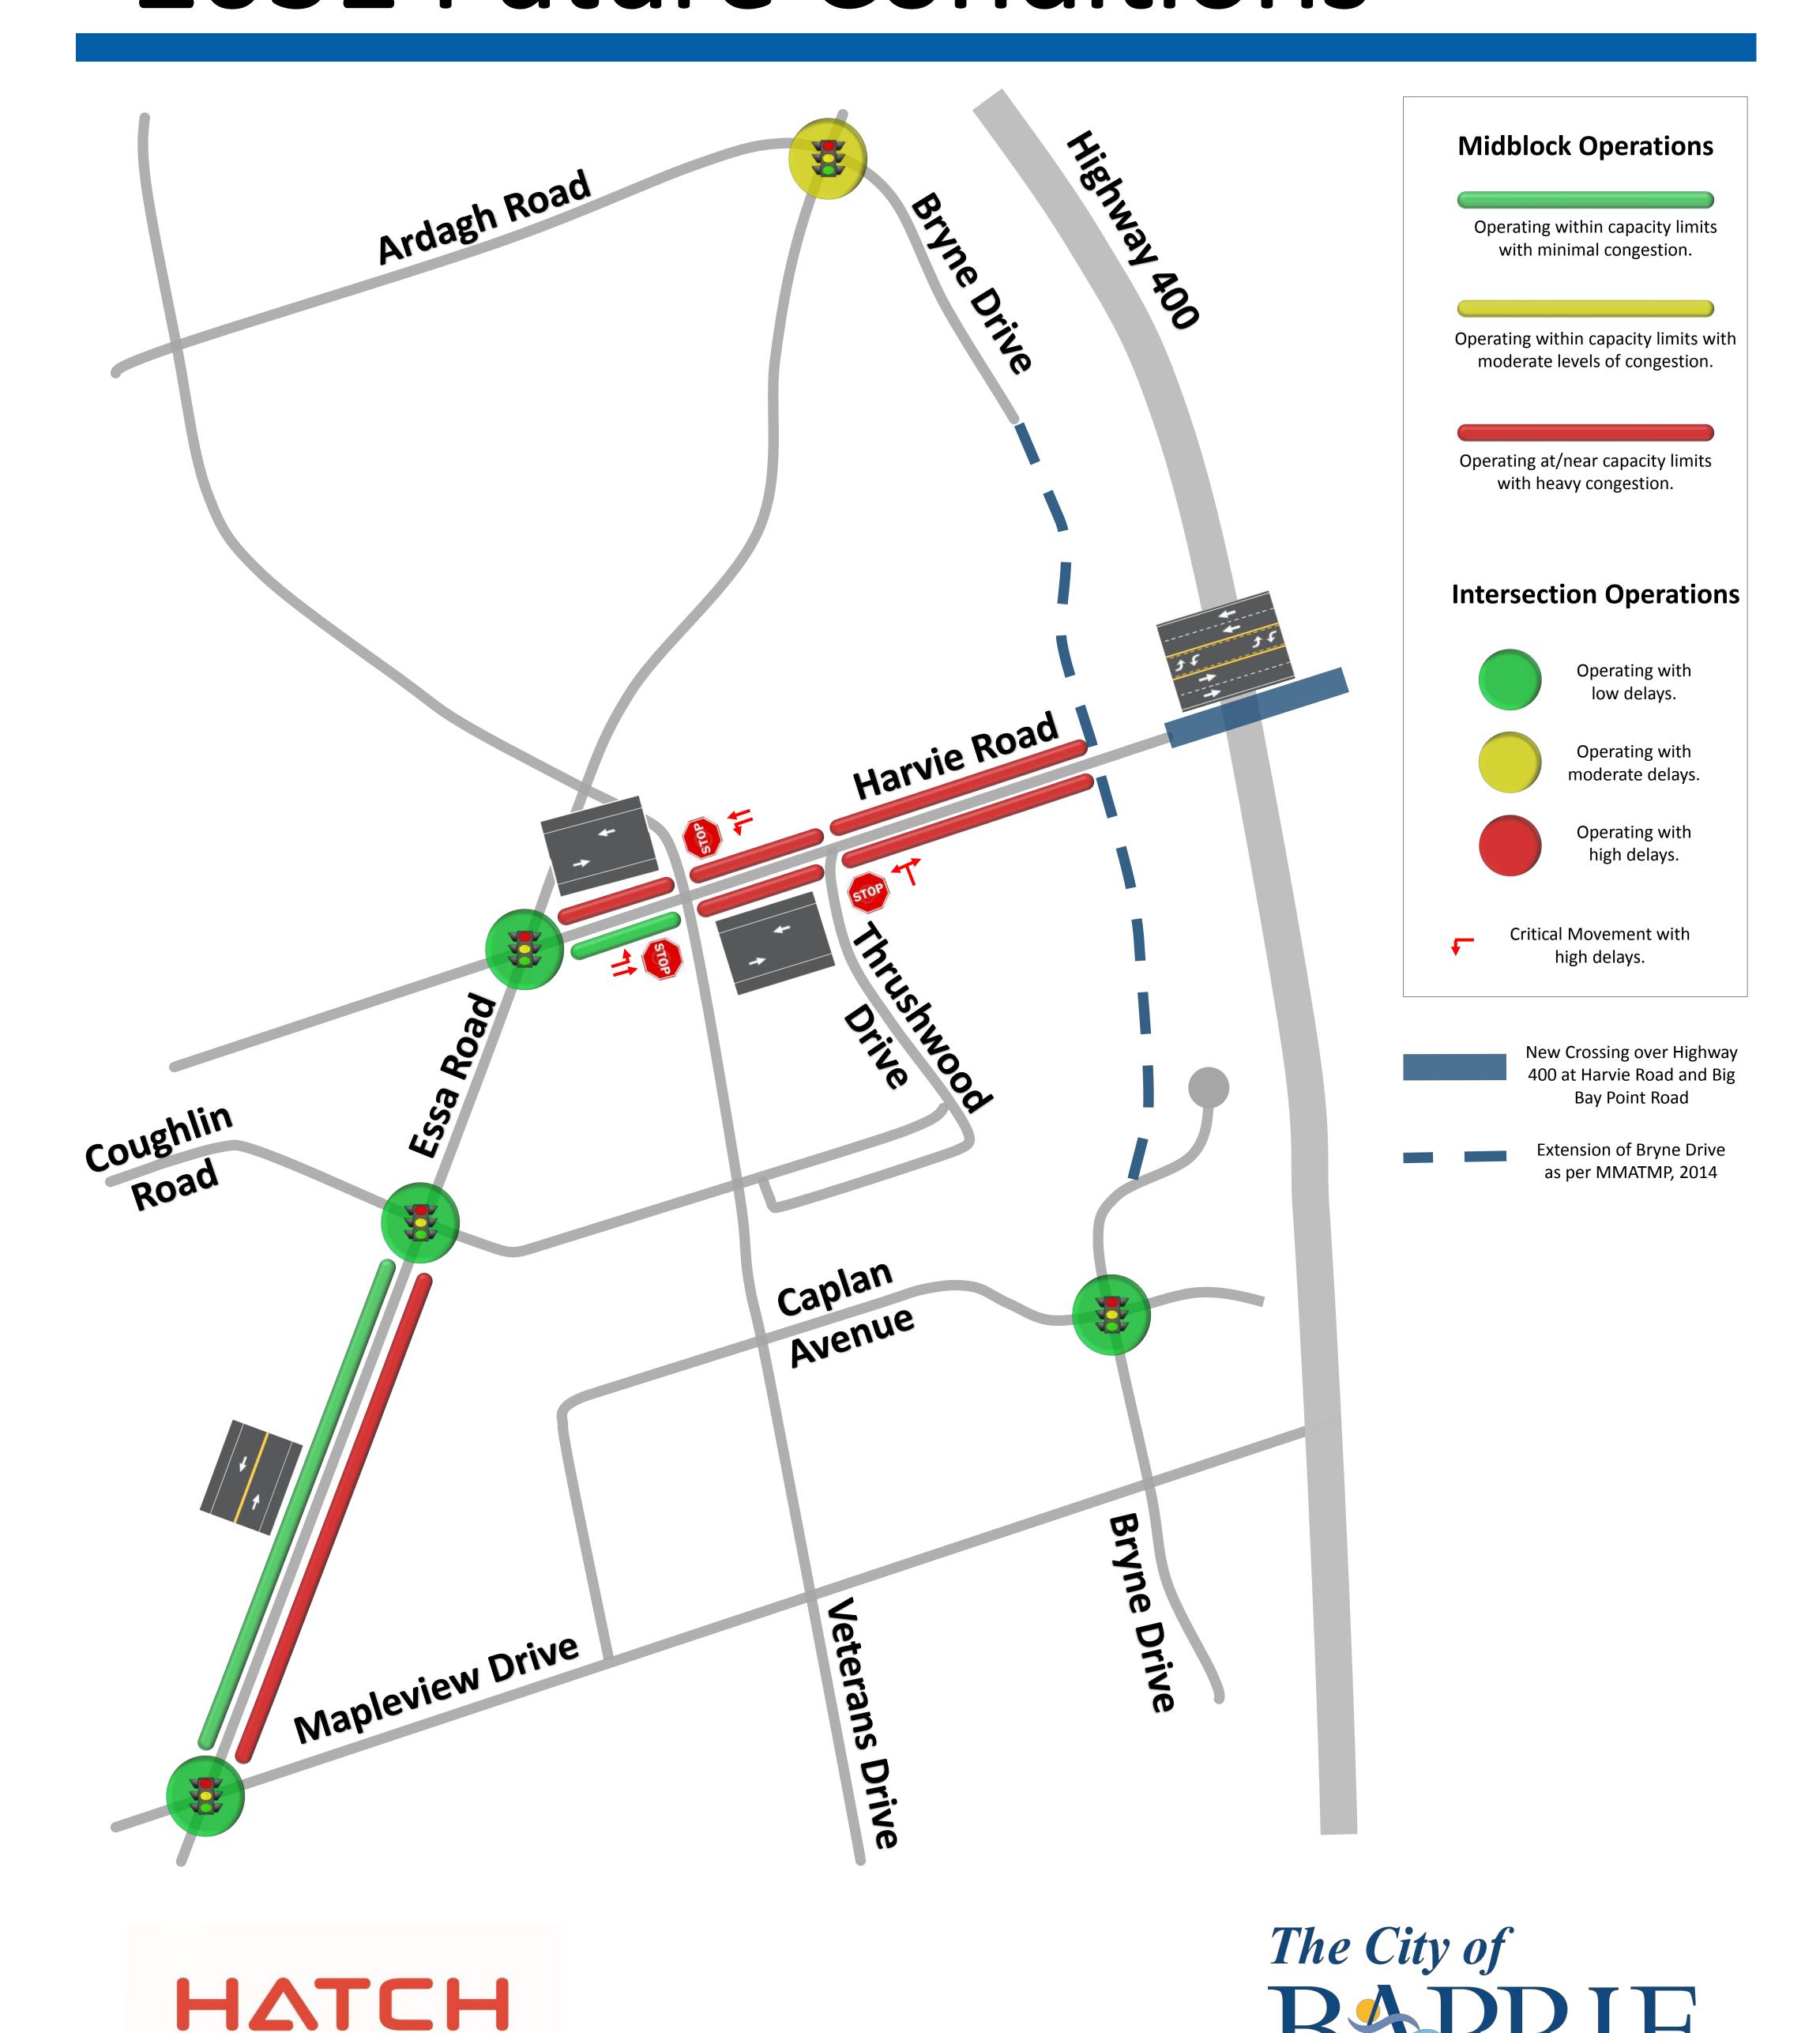

Hatch is also undertaking the Detailed Design of the Harvie Road - Big Bay Point Road - Highway 400 Overpass (See Figure 1). The overpass is proposed to connect Harvie Road (on the west) and Big Bay Point Road (on the east) as per the recommendations in the MMATMP. Information on the progress of this project will also be presented at the PIC, including detailed design, construction staging and future temporary road closures.