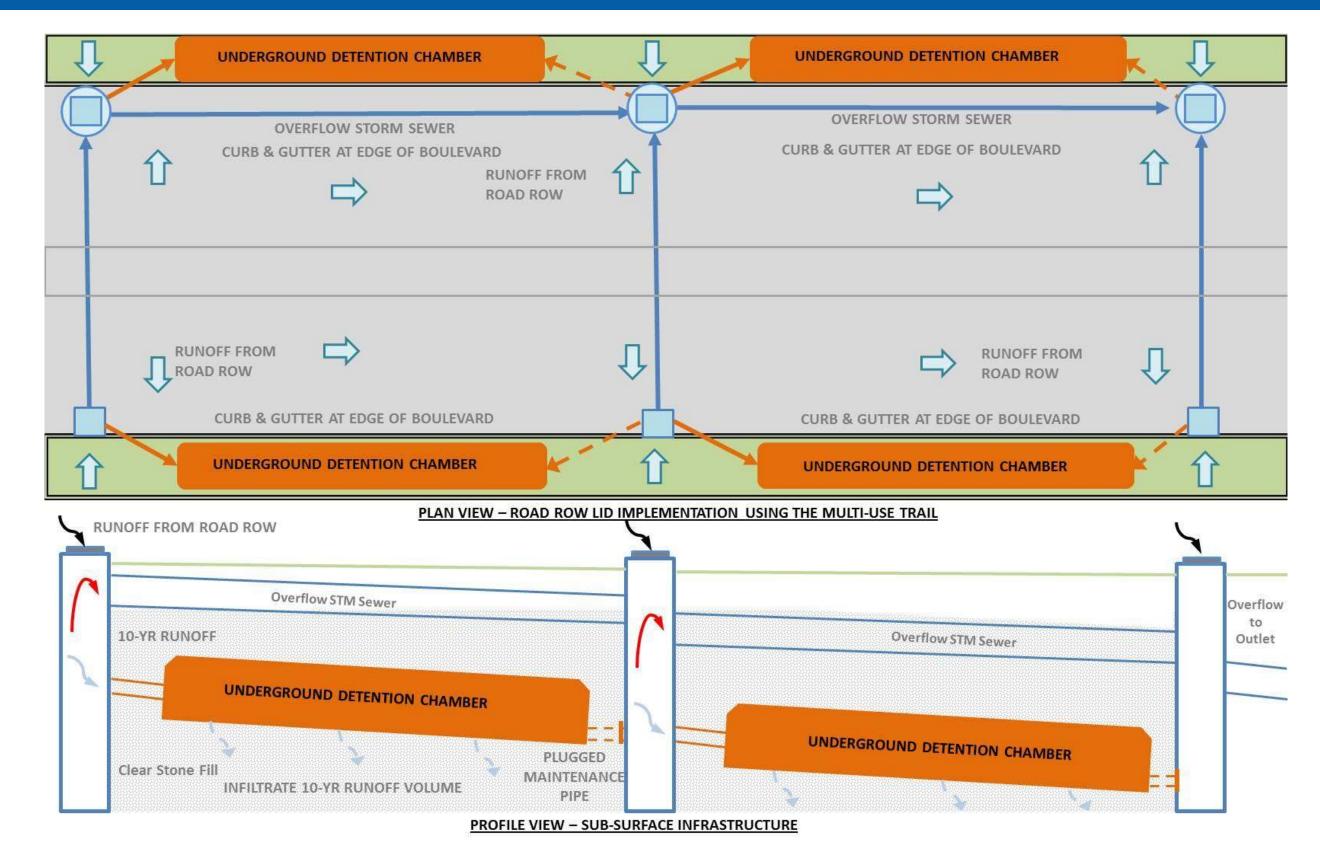

:
    - Right-of-Way (ROW) drainage catchments including drainage conveyance and SWM opportunities
    - External drainage catchments modeled on an approved hydrologic/hydraulic modeling basis for major culvert crossings
  - SWM Water Quantity and Quality control considered where feasible for post-development ROW conditions.









## Drainage/SWM - LID

- Stormwater Management in the form of linear Low Impact Development (LID) and centralized peak flow quantity control facilities.
- LID concepts and target treatment volumes developed in consideration of the Lake Simcoe and Region Conservation Authority 2016 Guidelines (LSRCA, 2016).
- Recommended options for Centralized LID in the form of Underground Detention Chamber or Bioretention Facilities to treat required runoff where feasible.









# Traffic Analysis – 2017 Existing Conditions









# Traffic Analysis – Do Nothing 2031 Future Conditions



### Alternative Design Concepts

The following
 Alternative Design
 Concepts were
 evaluated based on a
 set of criteria to
 identify a
 Recommended
 Preferred Alternative
 Design Concept

| Roadway                                                                                                            | Alternative Design Concepts                                                                                                                                         |
|--------------------------------------------------------------------------------------------------------------------|---------------------------------------------------------------------------------------