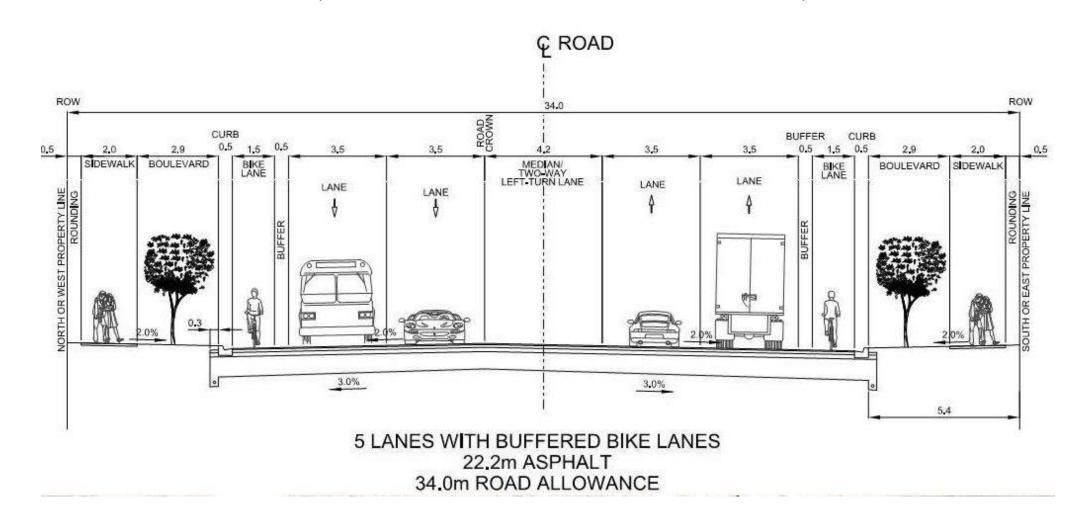

The City of Barrie is now proceeding with Phases 3 and 4 of the Schedule 'C' Municipal Class EA (October 2000, as amended in 2015). The City has retained Hatch

Figure 1: Study Area

Corporation to undertake the Class EA including the development and evaluation of alternative design concepts, while considering the impact on the natural, cultural, social and technical environments, as well as to document the planning and decision making process in an Environmental Study Report (ESR).