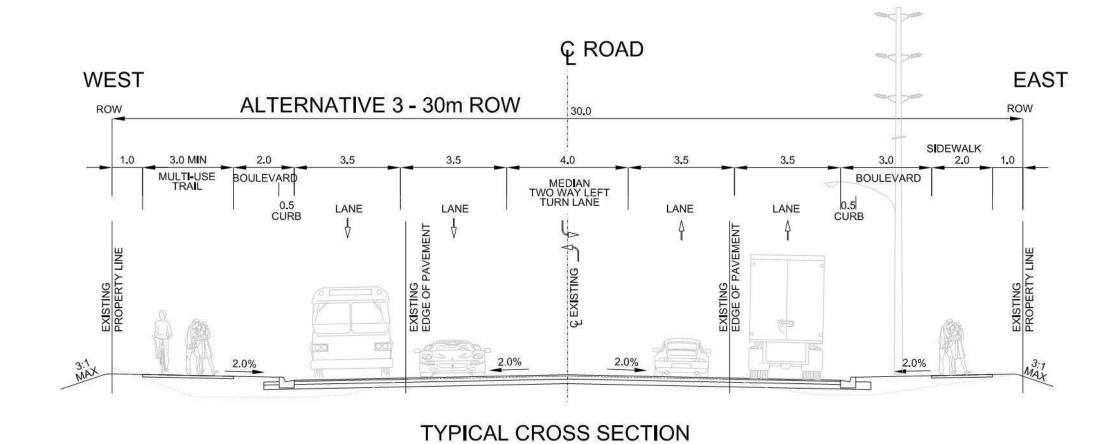

The City of Barrie is now proceeding with Phases 3 and 4 of the Schedule 'C' Municipal Class EA (October 2000, as amended in 2015). The City has retained Hatch

Figure 1: Study Area

Corporation to undertake the Class EA including the development and evaluation of alternative design concepts, while considering the impact on the natural, cultural, social and technical environments, as well as to document the planning and decision making process in an Environmental Study Report (ESR).