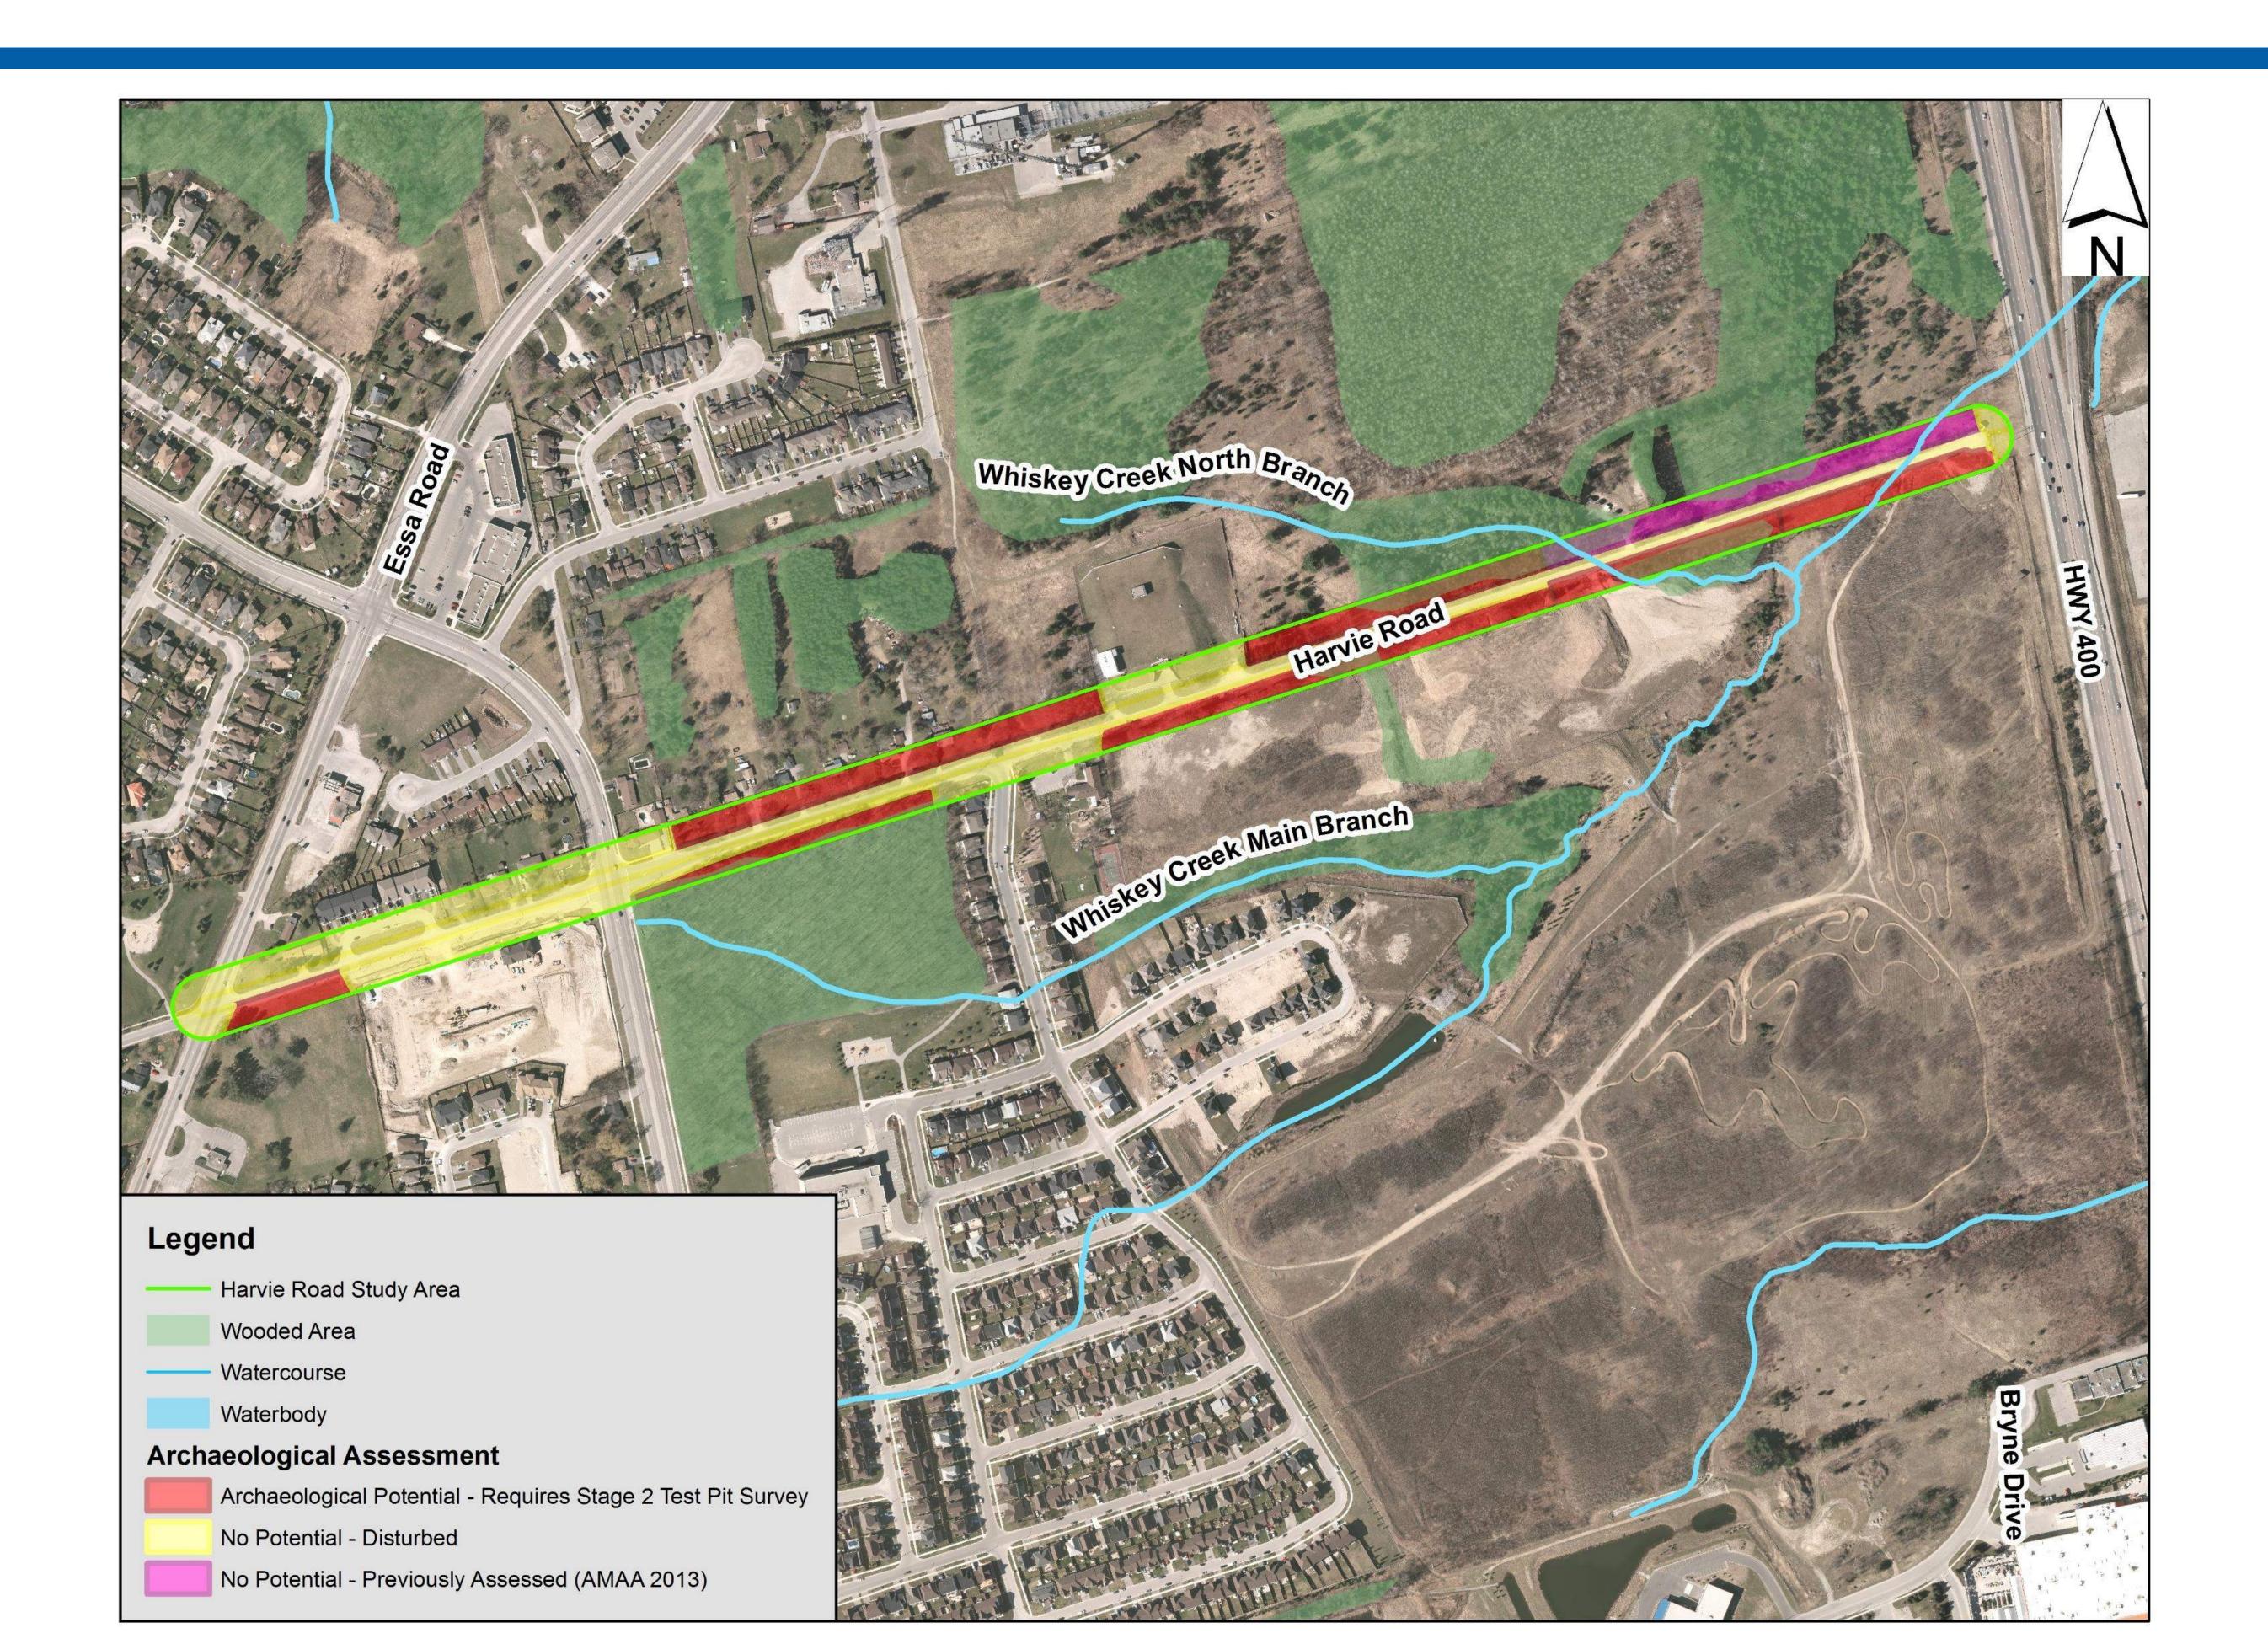

ivities
  - Study Area exhibits high potential for significant archaeological resources of Native origin and high potential for those of Euro-Canadian origins
  - Stage 2 Archaeological Assessment (test pit and pedestrian survey) is required along significant portion of Study Area





## Cultural Heritage

#### Harvie Road/Bryne Drive

 There are no properties located in or adjacent to the Study Area identified to have potential cultural heritage interest

#### **Essa Road**

- Two cultural heritage resources were identified including one built heritage resources (Church) and one cultural heritage landscape (farmscape)
- Further assessment is required following the identification of the preferred design concept to confirm impacts and mitigation measures





### Constraints: Harvie Road



### Constraints: Essa Road



## Constraints: Bryne Drive



# Stormwater Management Concept Plan



# Drainage/SWM

- Drainage and Stormwater Management (SWM) designs were developed and evaluated for:
  - Existing drainage features within the Study Area:
    - Main storm sewer network along Bryne Drive North and South
    - Conveyance ditching along Essa Road and Harvie Road
    - Three (3) major culvert watercourse crossings along Harvie Road, Essa Road and Bryne Drive at Whiskey Creek, Bear Creek and Lovers Creek
  - Existing and future proposed development drainage design can be divided into:
    - Right-of-Way (ROW) drainage catchments including drainage conveyance and SWM opportunities
    - External drainage catchments modeled on an approved hydrologic/hydraulic modeling basis for