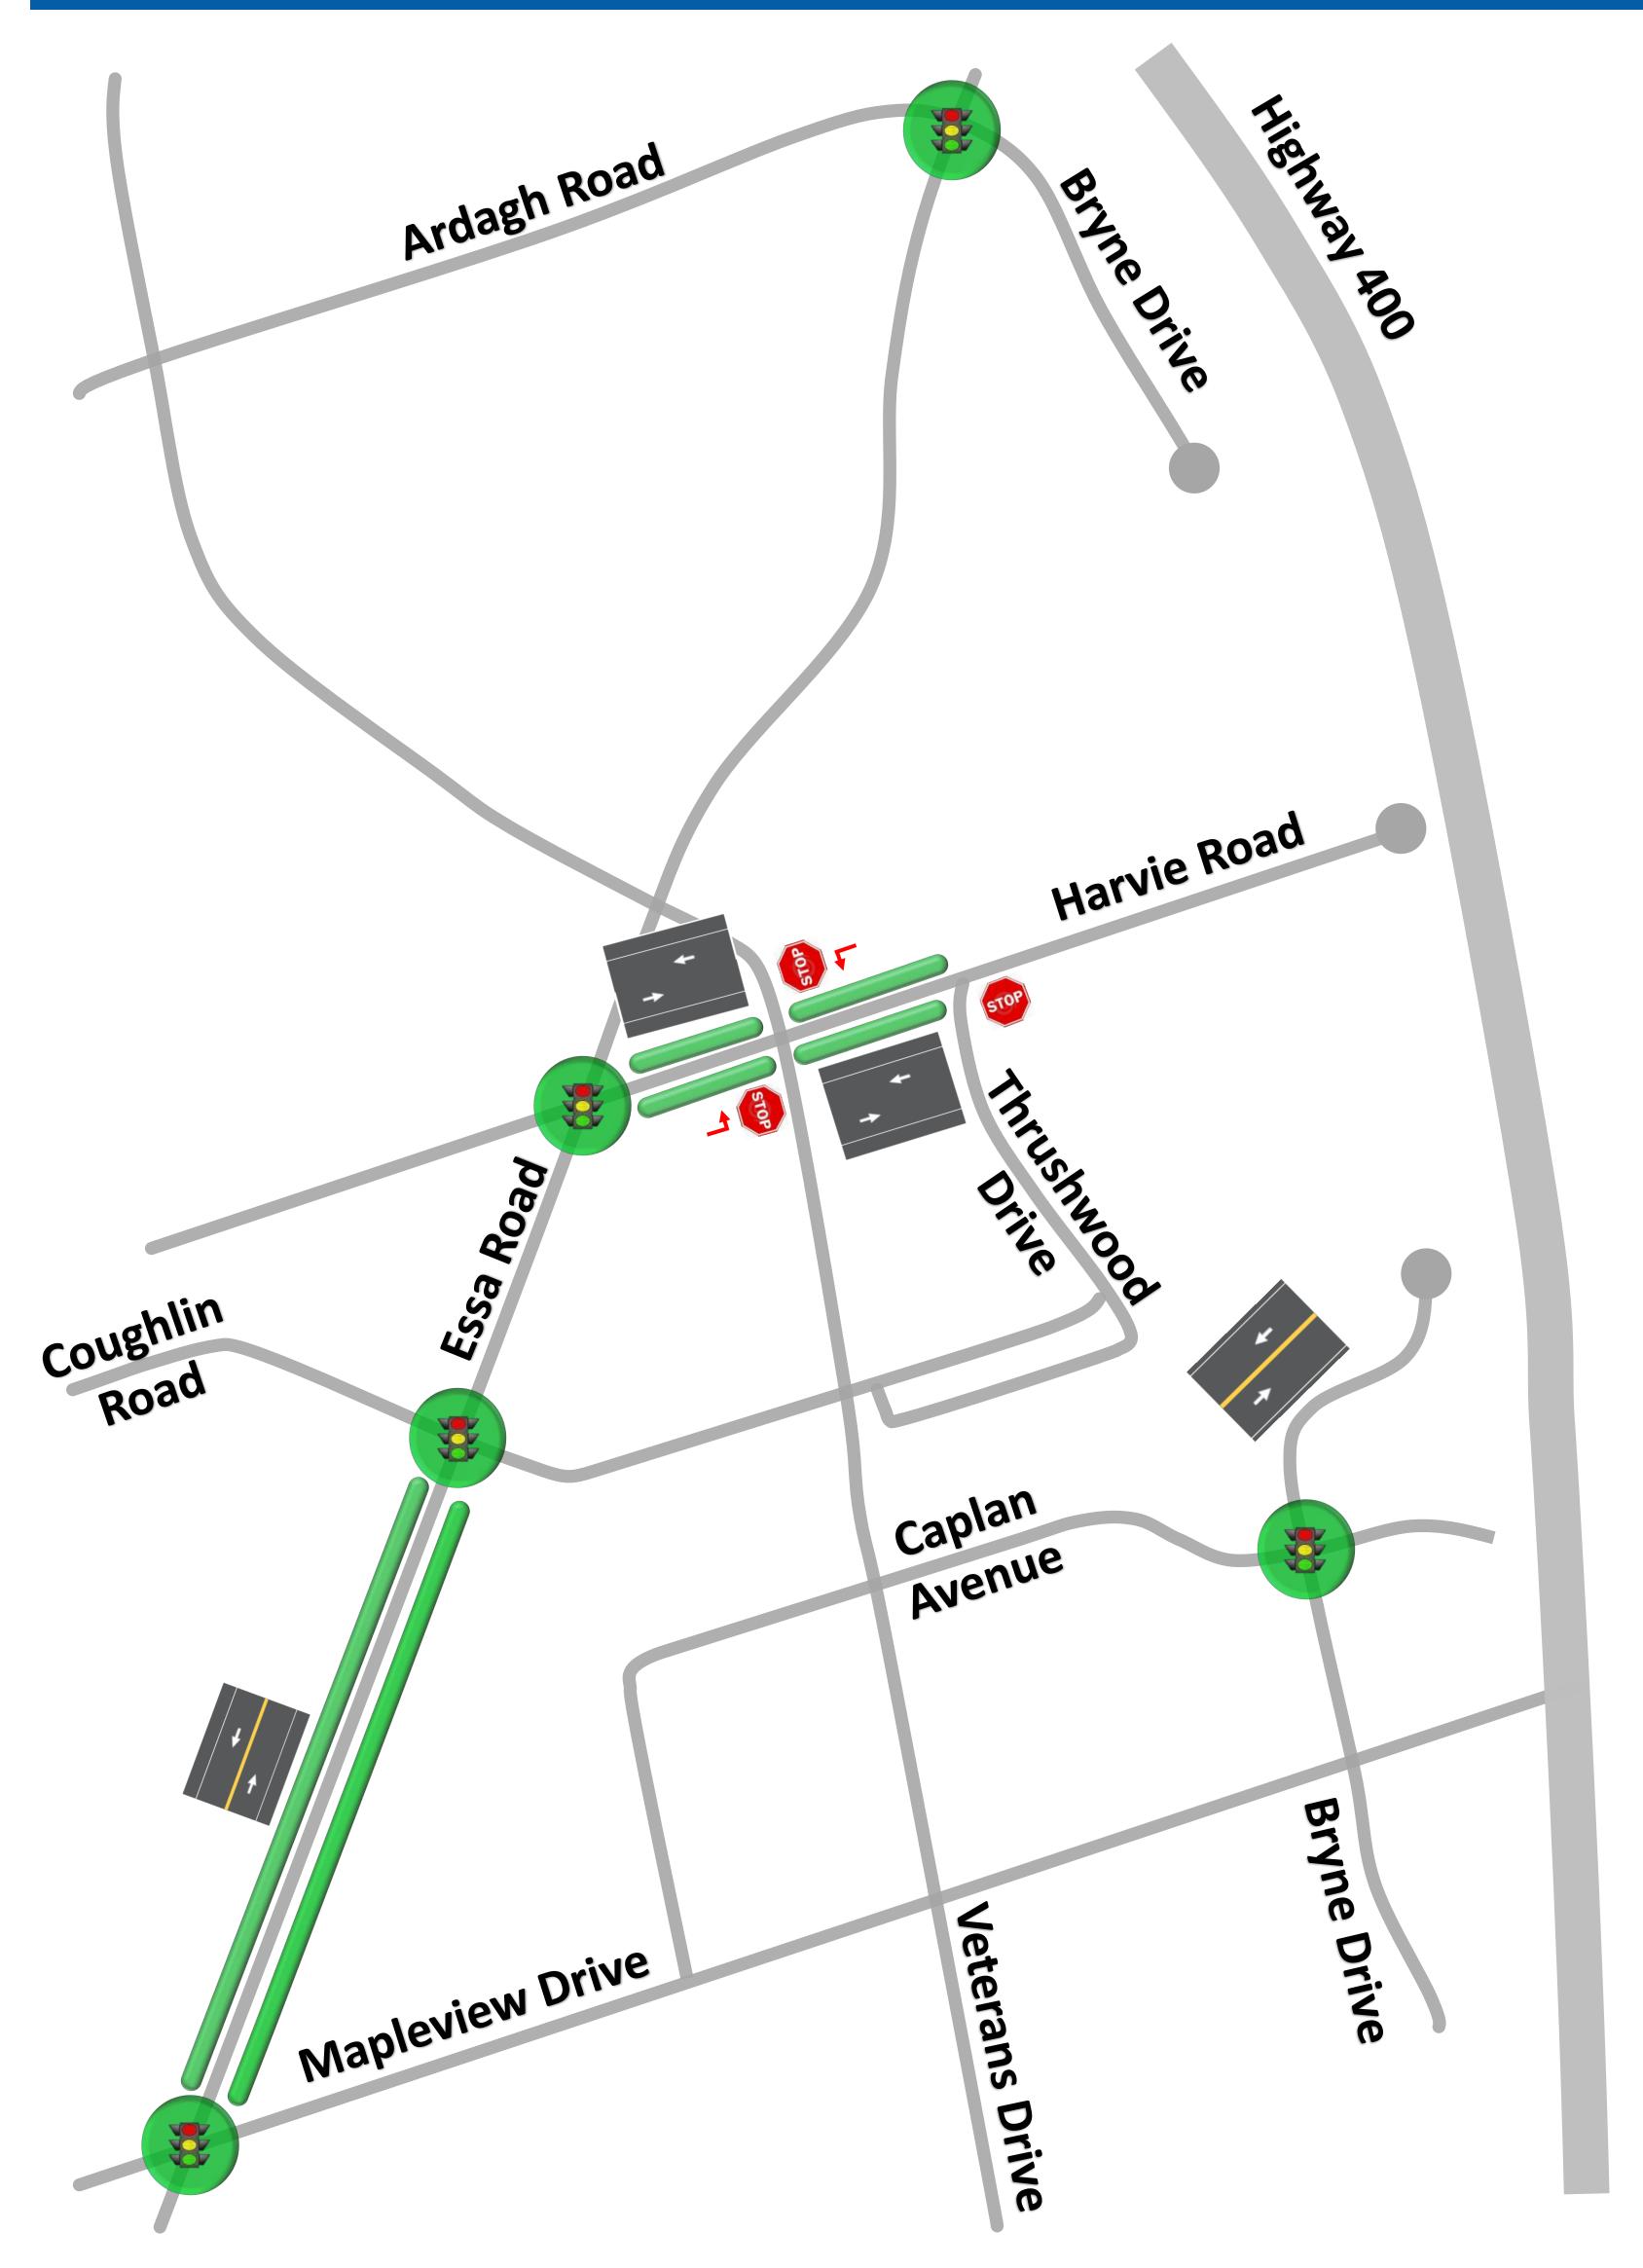

City of Barrie Harvie Road, Essa Road and Bryne Drive Class EA (Phases 3 and 4) H353437

**Environmental Study Report** 