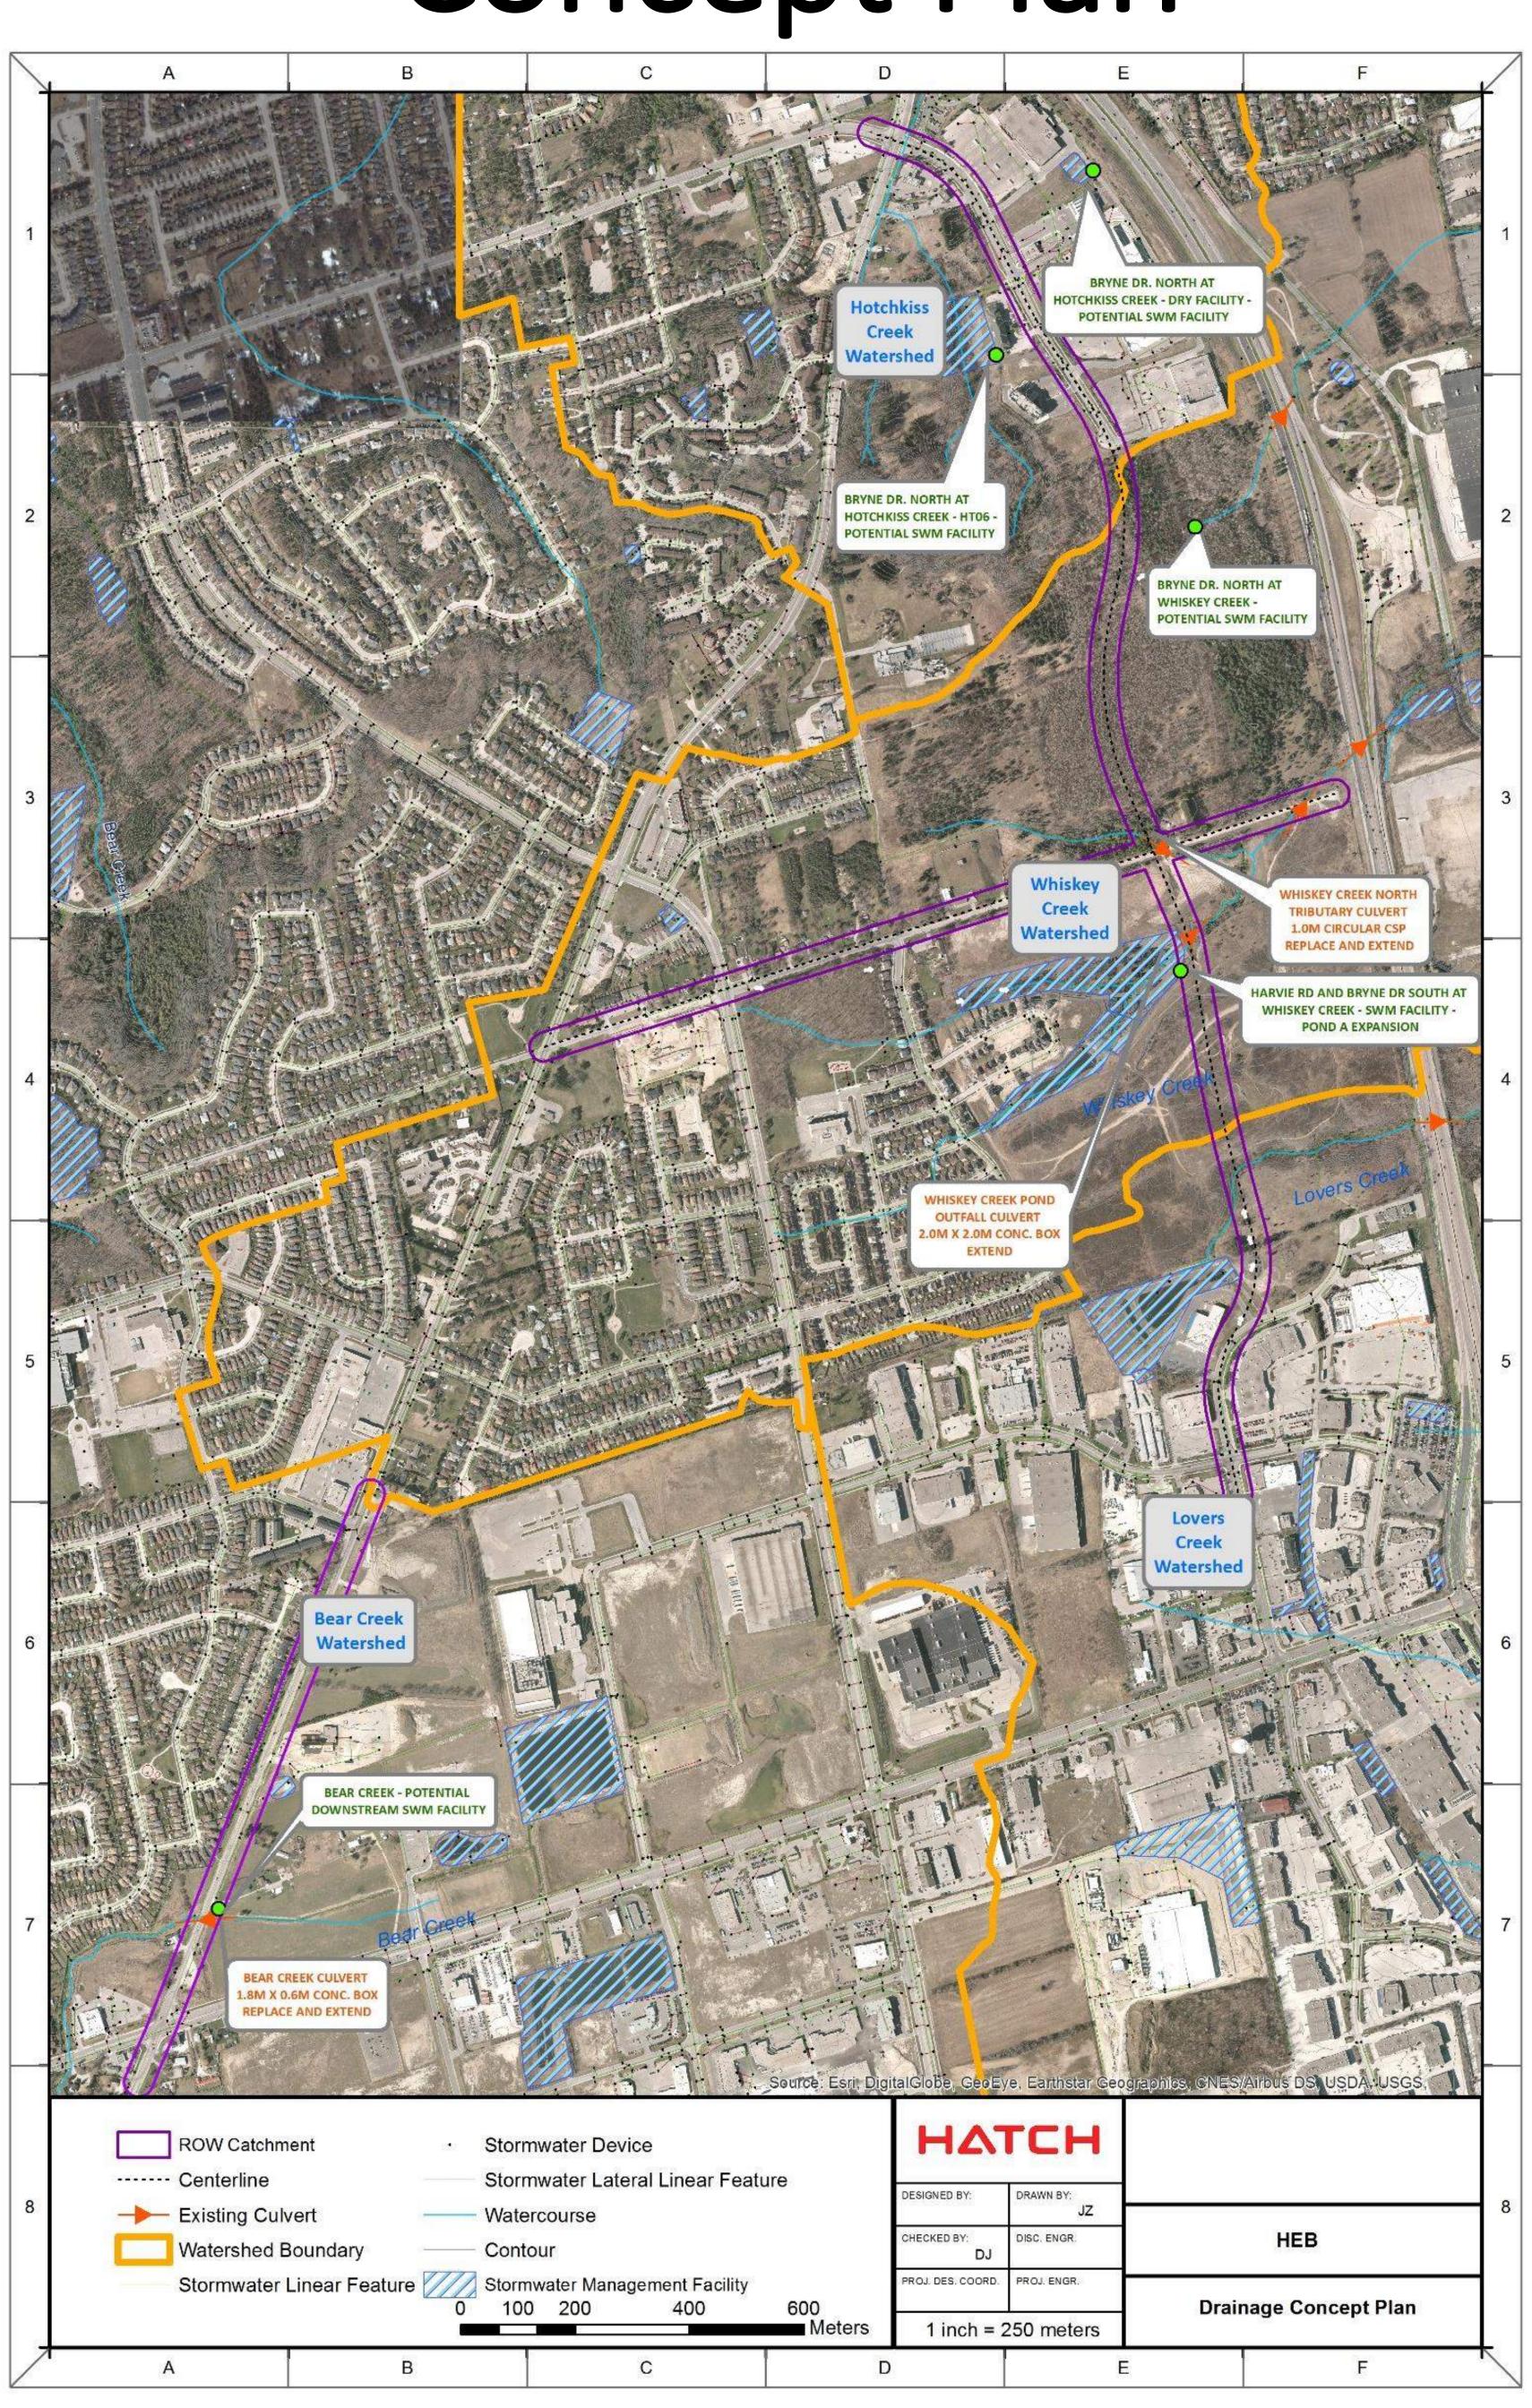

City of Barrie Harvie Road, Essa Road and Bryne Drive Class EA (Phases 3 and 4) H353437

**Environmental Study Report** 