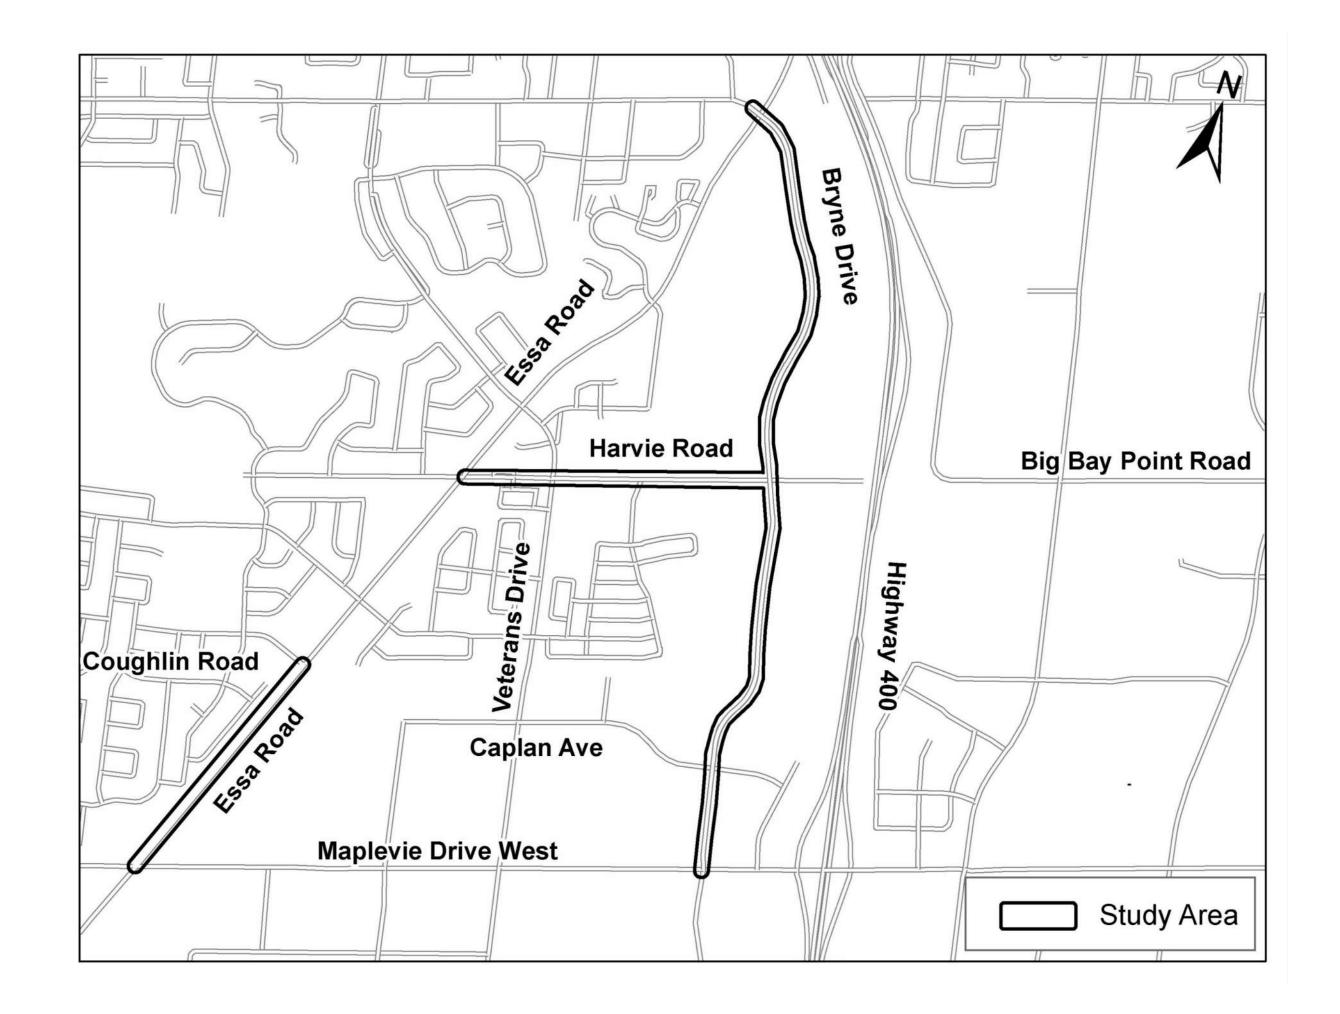

#### NOTICE OF STUDY COMMENCEMENT AND PUBLIC INFORMATION CENTRE

The City of Barrie is undertaking a Municipal Class Environmental Assessment (Class EA) Study to address transportation improvements along Harvie Road, Essa Road and Bryne Drive (See Figure 1 – Study Area). The purpose of this Notice is to announce the Study Commencement and the Public Information Centre (PIC) and to invite all those interested in the Study, to attend to review the material and provide comments.

The City of Barrie is now proceeding with Phases 3 and 4 of the Schedule 'C' Municipal Class EA (October 2000, as amended in 2015). The City has retained Hatch

Figure 1: Study Area

Corporation to undertake the Class EA including the development and evaluation of alternative design concepts, while considering the impact on the natural, cultural, social and technical environments, as well as to document the planning and decision making process in an Environmental Study Report (ESR).

Hatch is also undertaking the Detailed Design of the Harvie Road - Big Bay Point Road - Highway 400 Overpass (See Figure 1). The overpass is proposed to connect Harvie Road (on the west) and Big Bay Point Road (on the east) as per the recommendations in the MMATMP. Information on the progress of this project will also be presented at the PIC, including detailed design, construction staging and future temporary road closures.