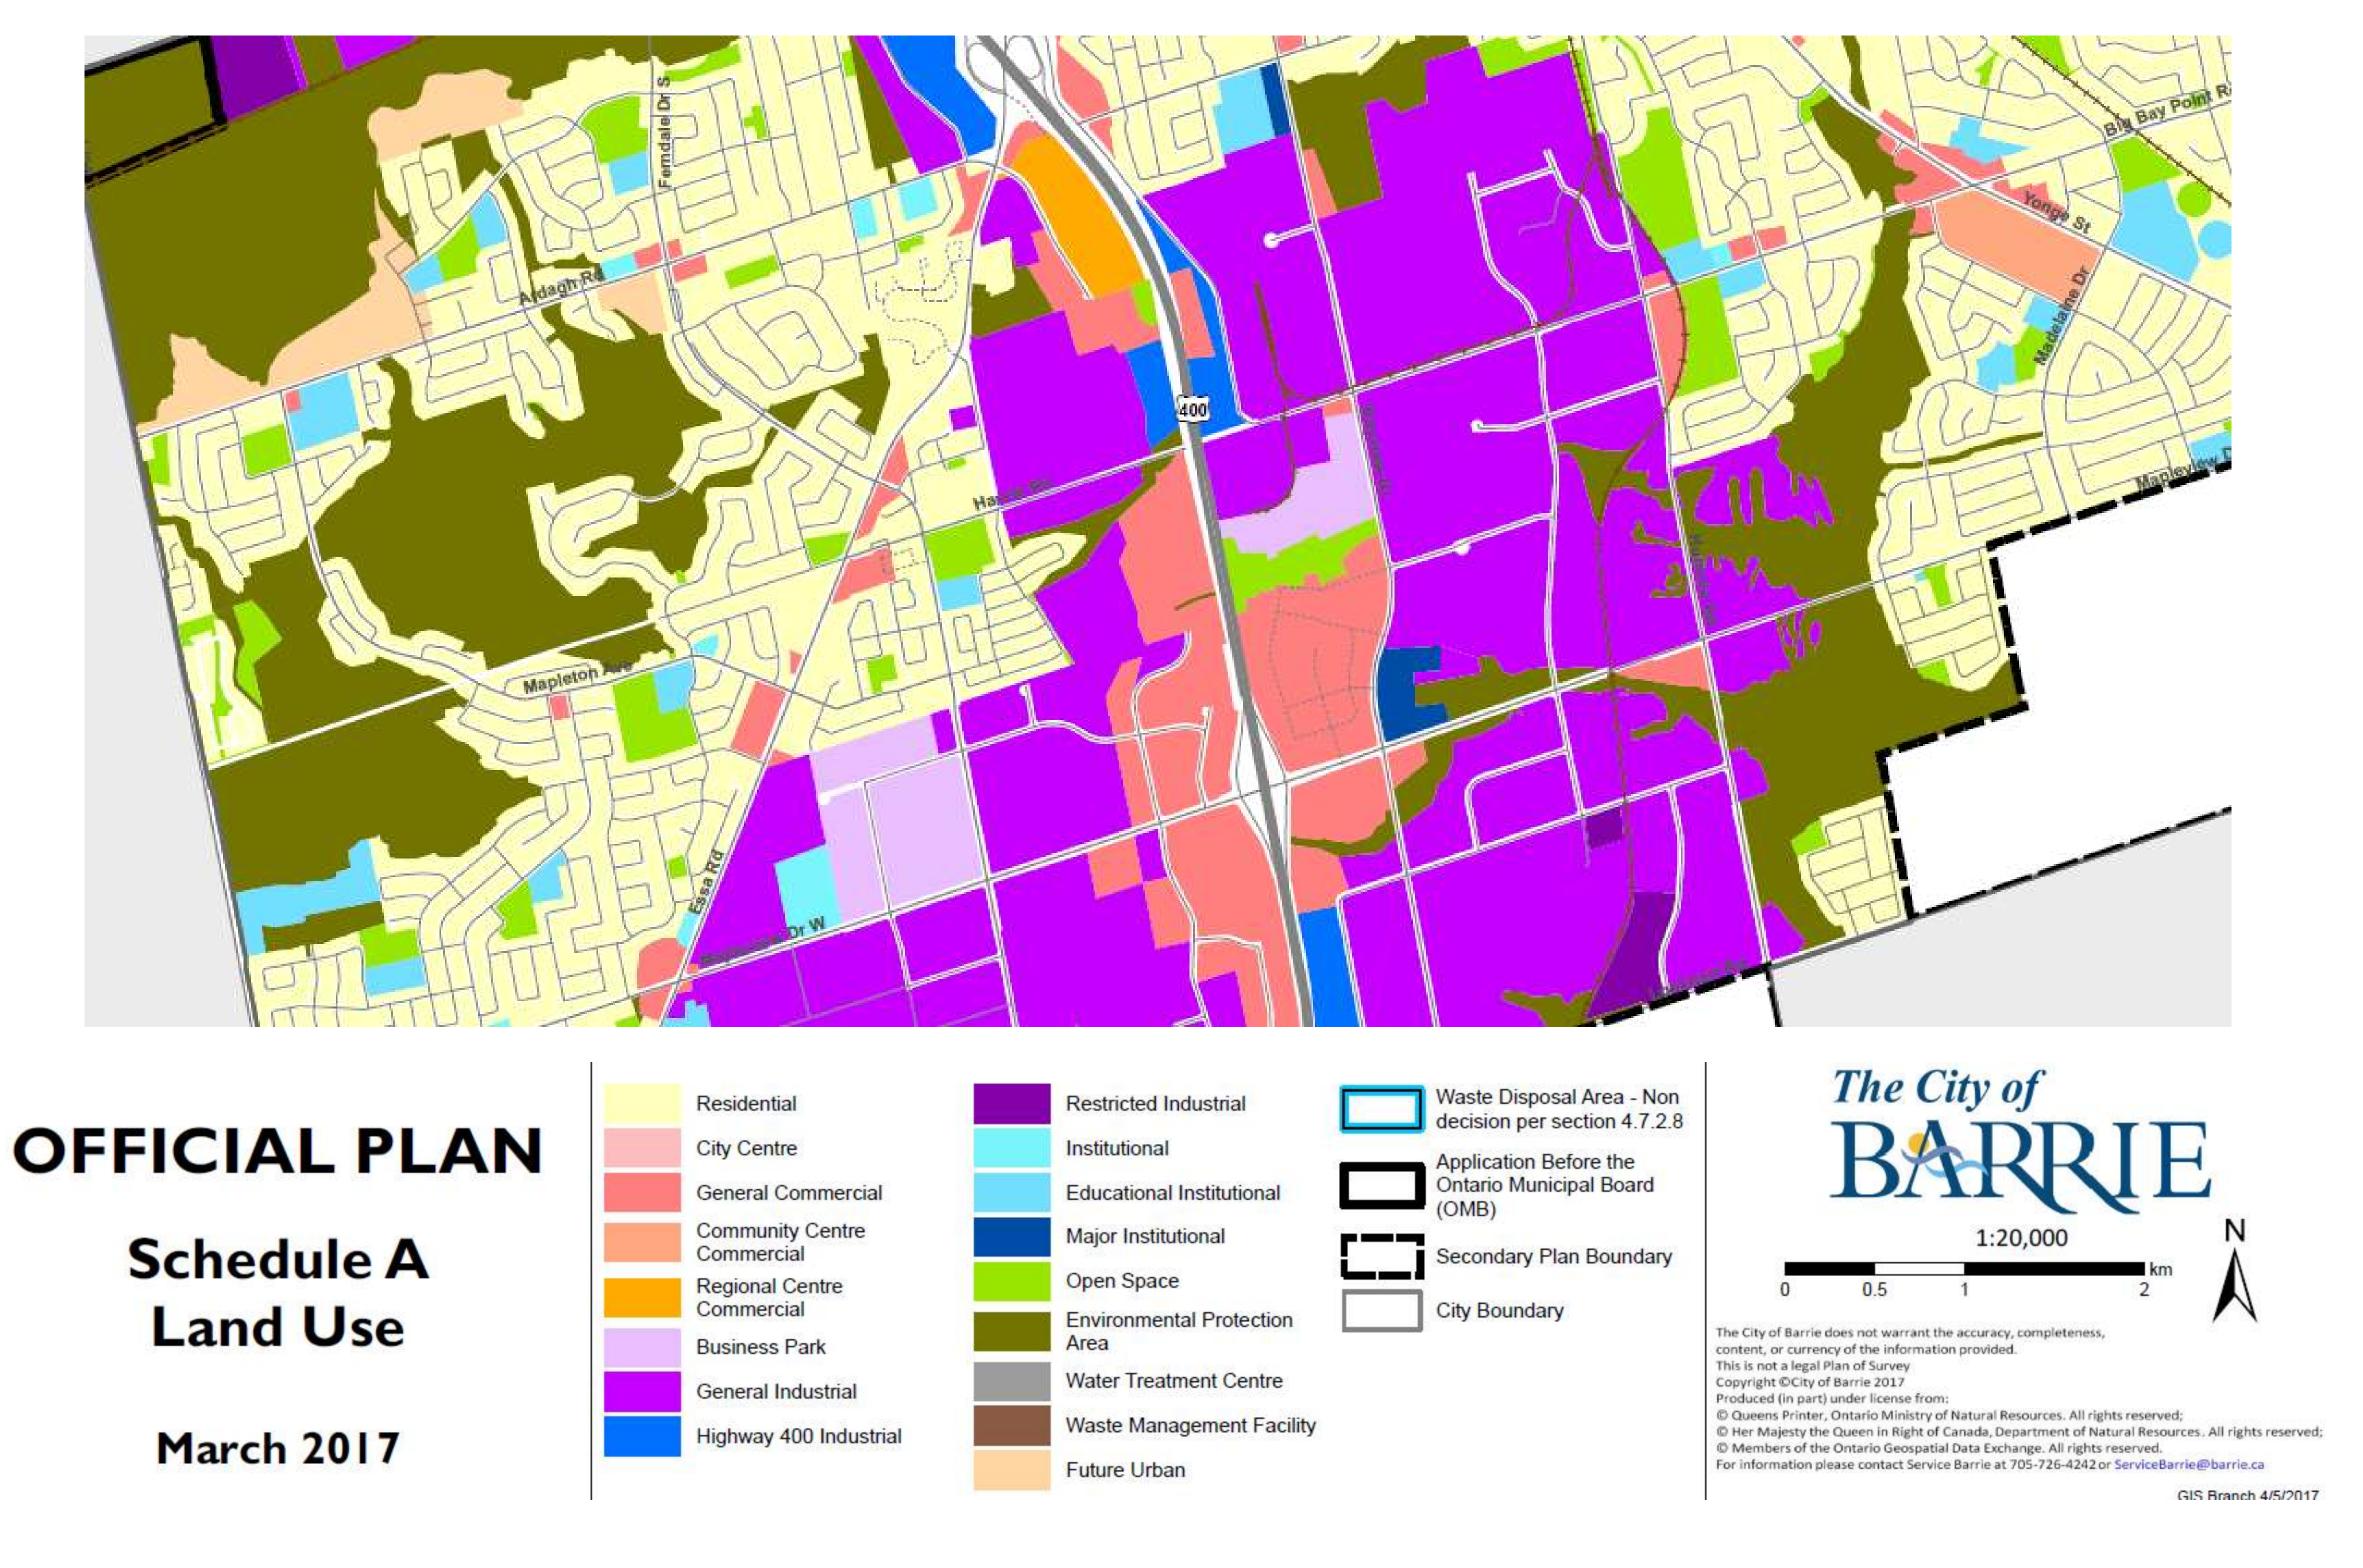

The City of Barrie is now proceeding with Phases 3 and 4 of the Schedule 'C' Municipal Class EA (October 2000, as amended in 2015). The City has retained Hatch

Figure 1: Study Area

Corporation to undertake the Class EA including the development and evaluation of alternative design concepts, while considering the impact on the natural, cultural, social and technical environments, as well as to document the planning and decision making process in an Environmental Study Report (ESR).