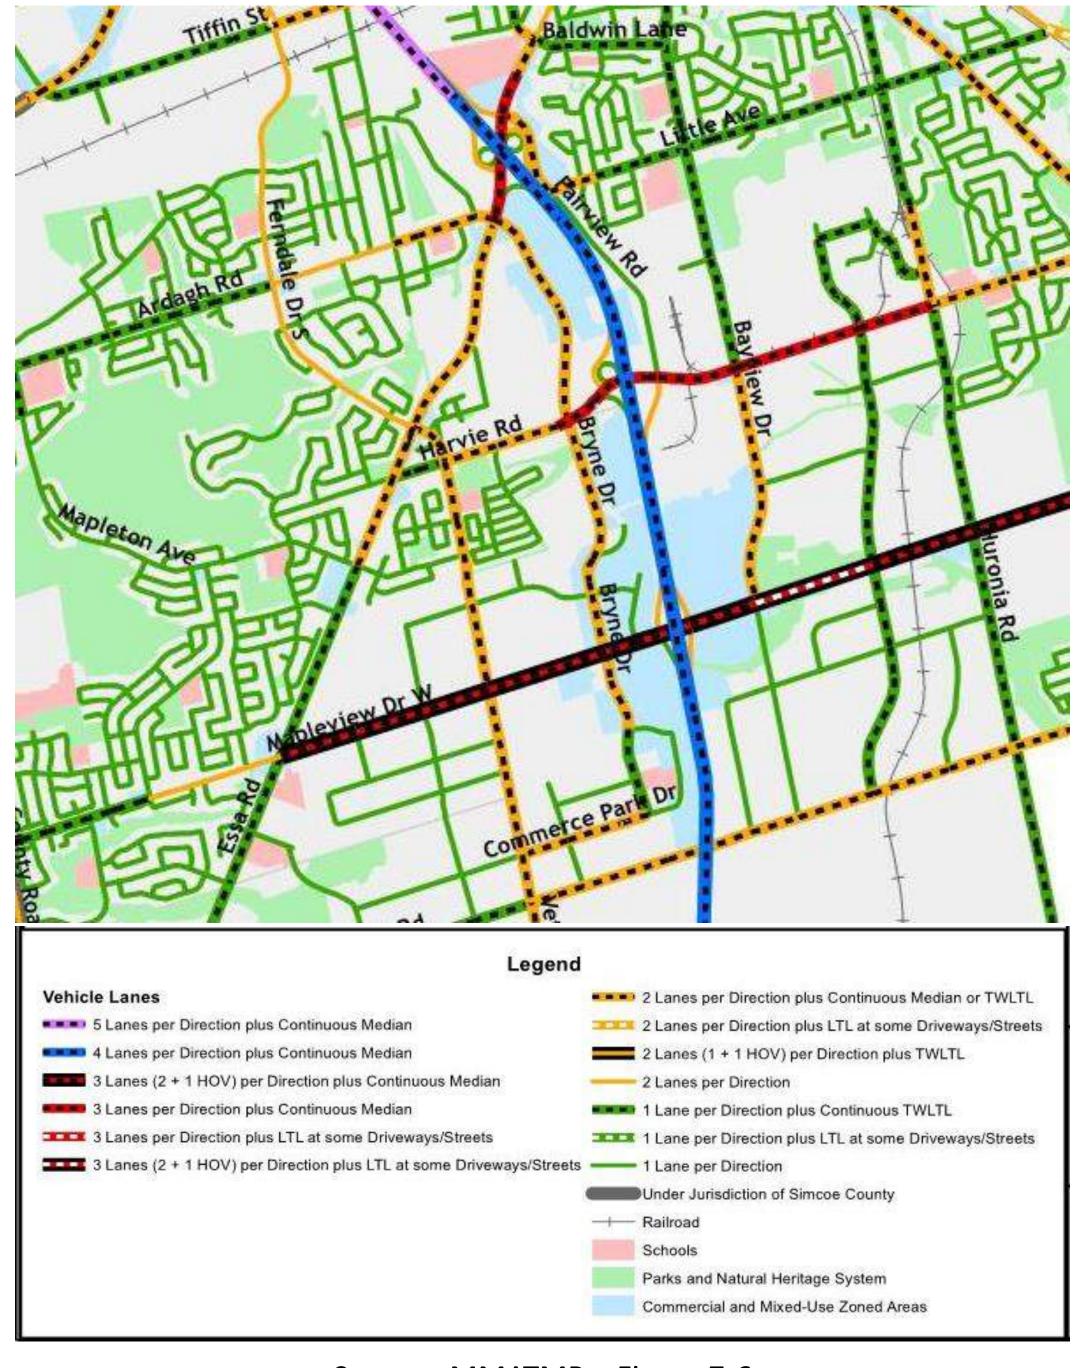

Phases 1 and 2 of the Class EA process were completed as part of the City's Multi-Modal Active Transportation Master Plan (MMATMP), which recommended that the preferred solution is to widen these roadways to accommodate growth in the City of Barrie to 2031. The MMATMP was endorsed by Council on December 2, 2013 (Council Direction Memorandum 13-G-289). Subsequently, the City undertook an update to the Bryne Drive Master Plan in 2016, which included further investigations and recommendations for improvements within the Study Area.

Hatch is also undertaking the Detailed Design of the Harvie Road - Big Bay Point Road - Highway 400 Overpass (See Figure 1). The overpass is proposed to connect Harvie Road (on the west) and Big Bay Point Road (on the east) as per the recommendations in the MMATMP. Information on the progress of this project will also be presented at the PIC, including detailed design, construction staging and future temporary road closures.