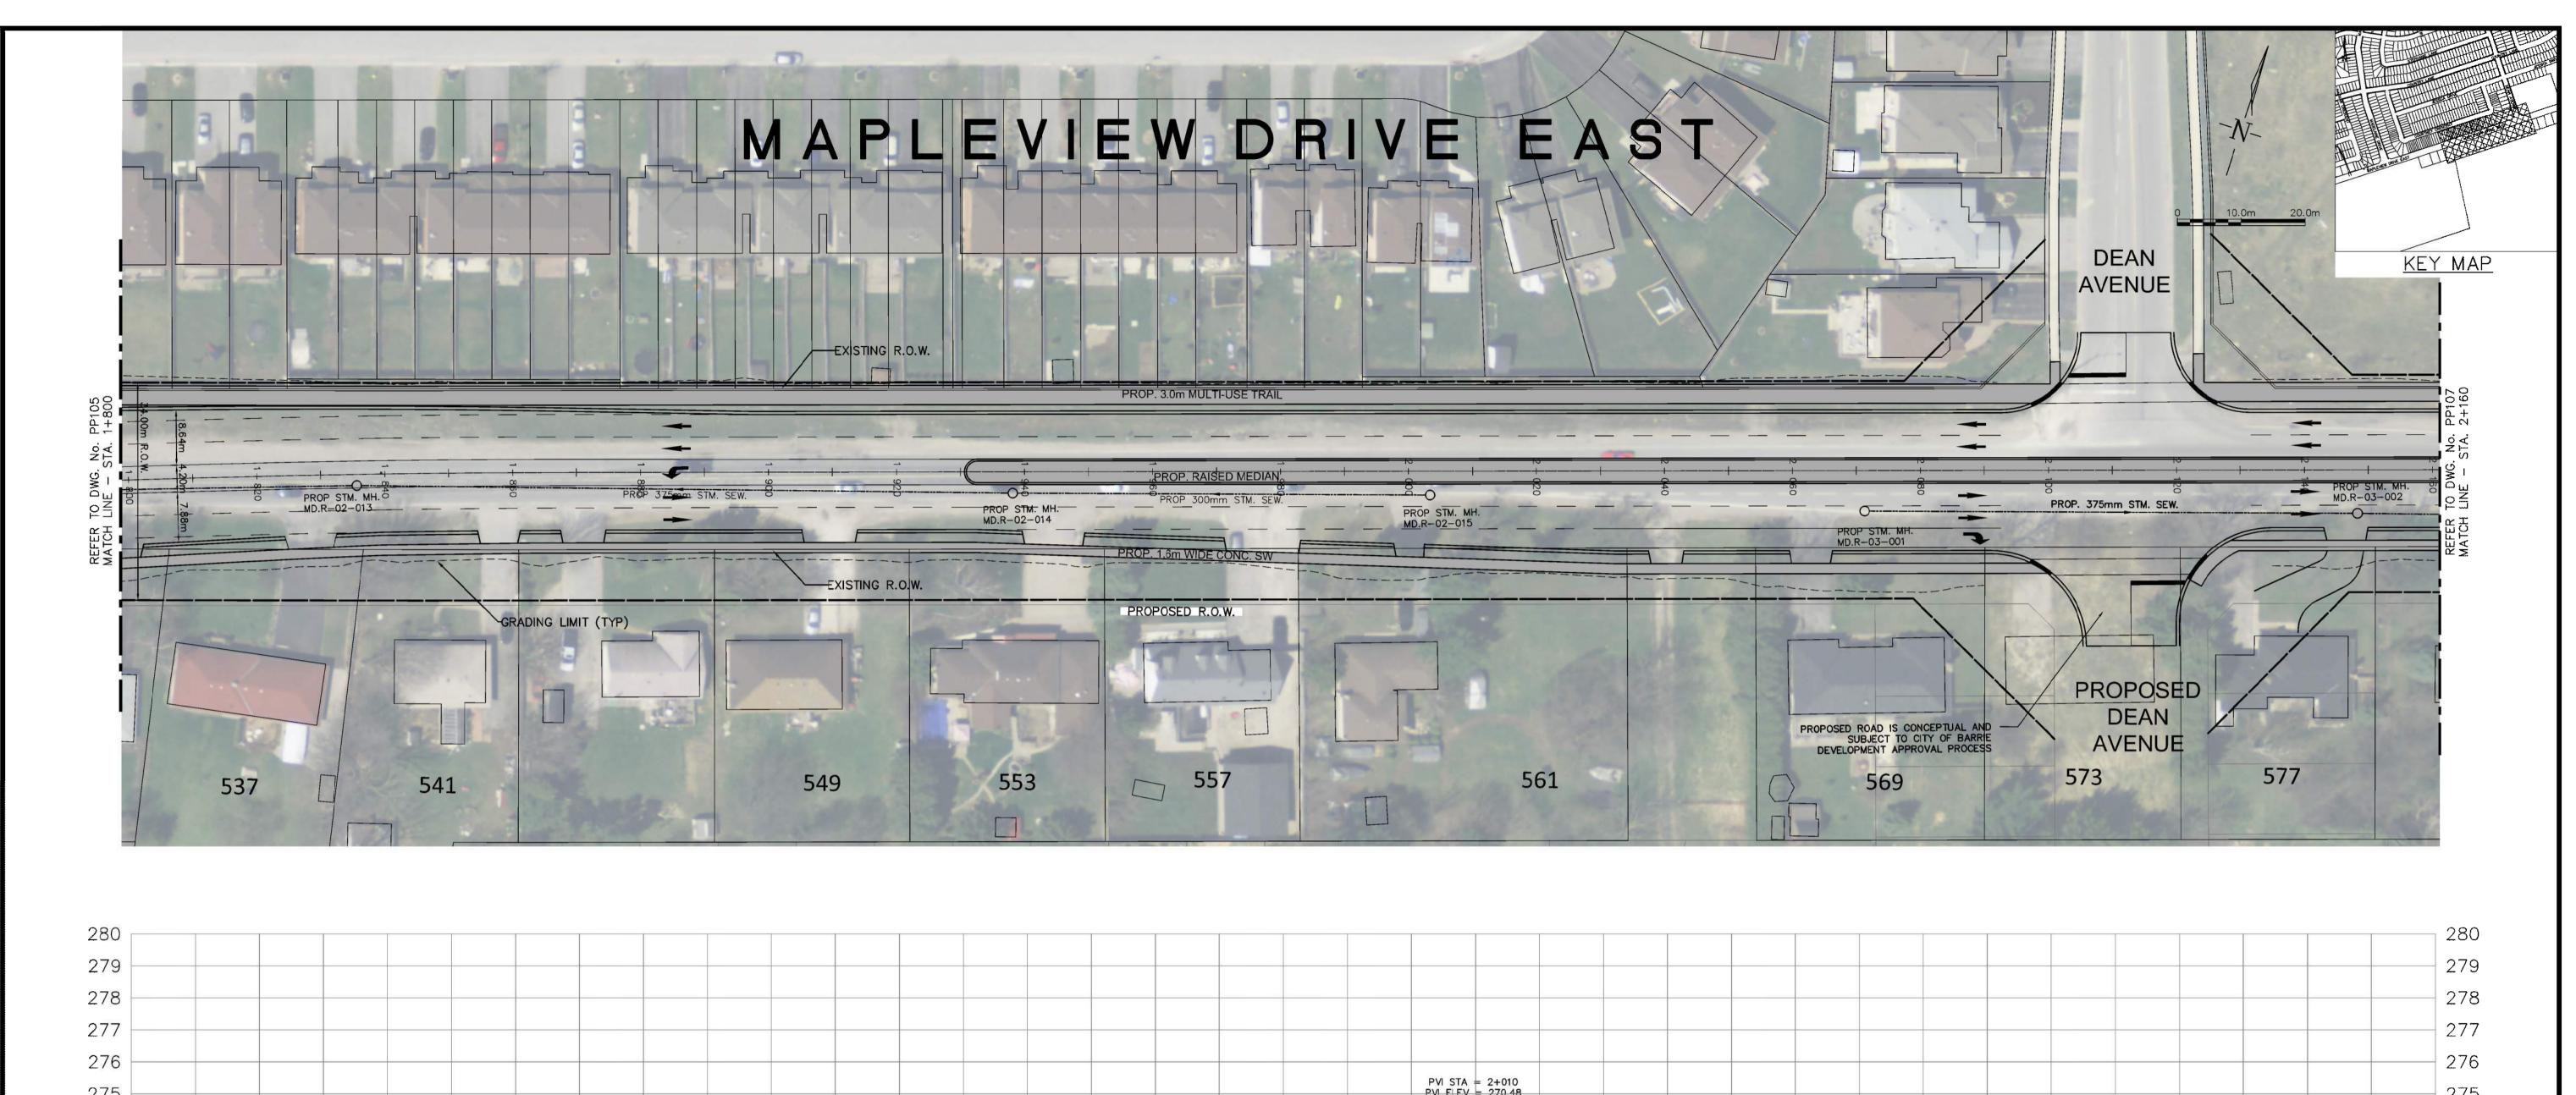

DESIGN

SCALE HOR. 1:500 VERT. 1:100 MSM DRAWN MSM REVIEWED RS DATE 17.02.14

SCALE HOR. 1:500 DRAWN MSM REVIEWED RS DATE 17.02.14

DESIGN

STA. 2+160 TO STA. 2+520

DIRECTOR OF ENGINEERING

REFER TO CURRENT CITY OF BARRIE STANDARDS FOR APPLICABLE GENERAL NOTES.