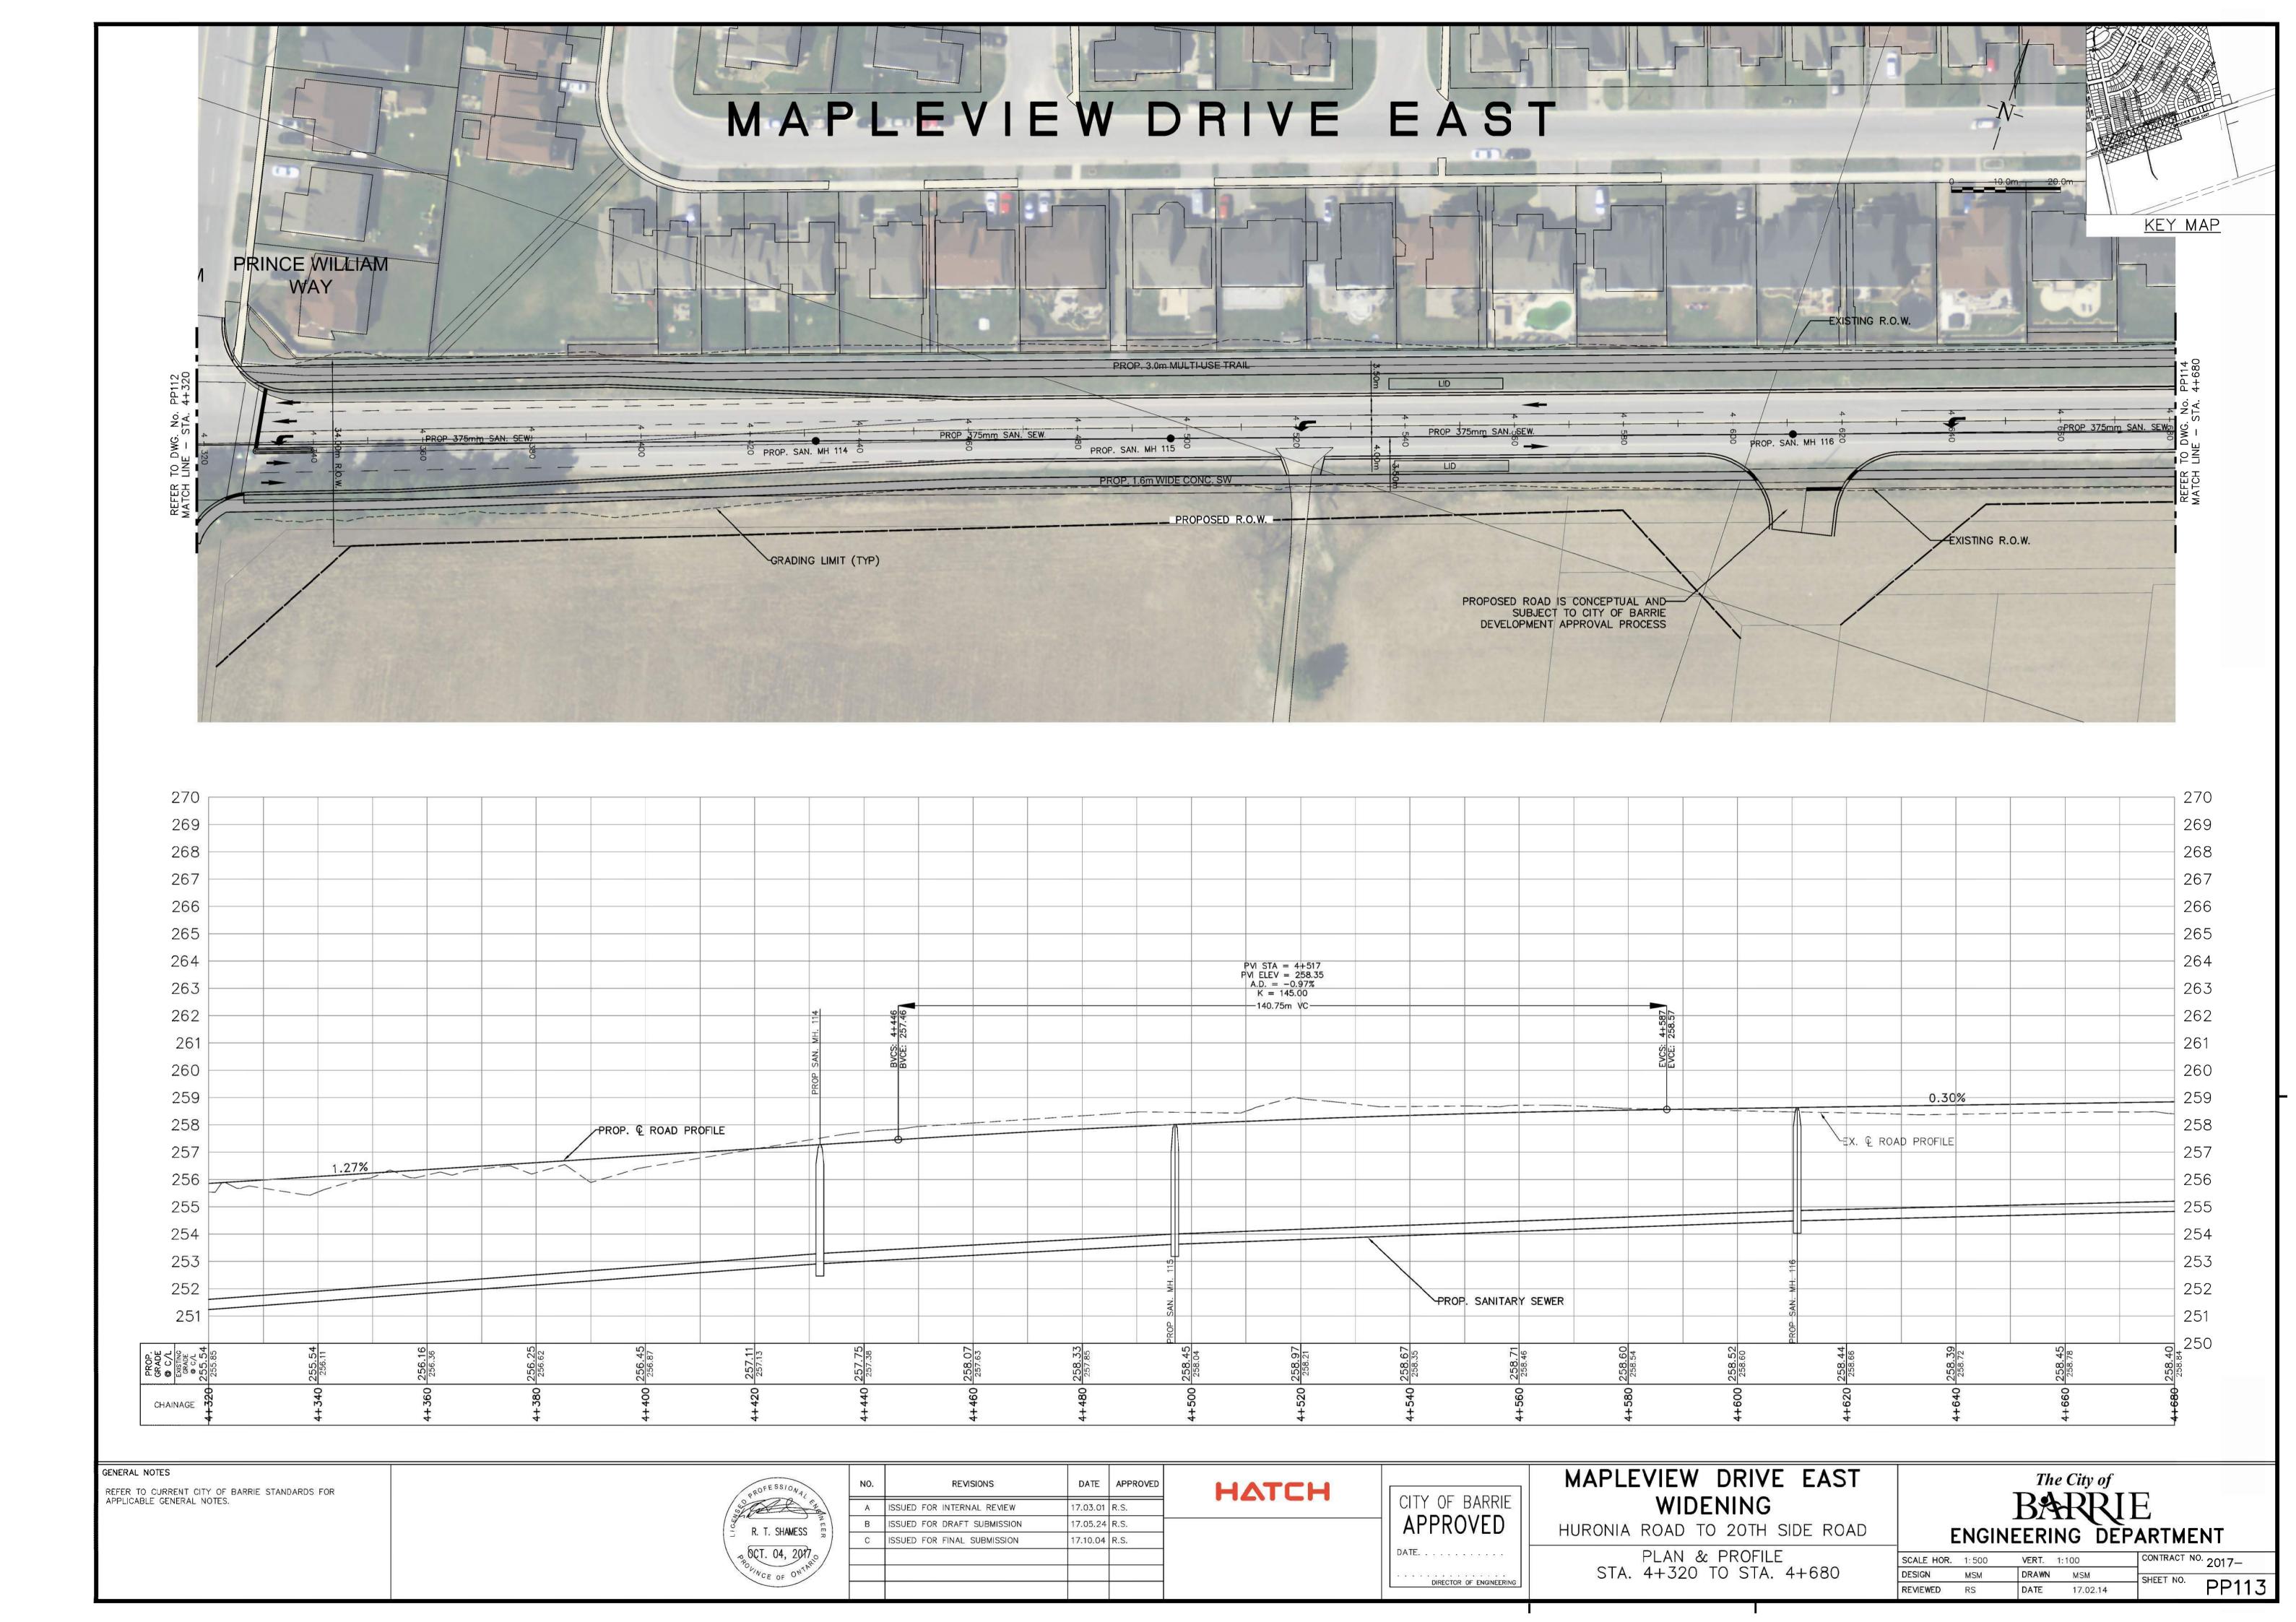

|          |         |  |

HATCH

APPROVED

DIRECTOR OF ENGINEERING

# MAPLEVIEW DRIVE EAST WIDENING

HURONIA ROAD TO 20TH SIDE ROAD

PLAN & PROFILE STA. 3+960 TO STA. 4+320

| TIL CL. C              |
|------------------------|
| The City of            |
| BARRIE                 |
| ENGINEERING DEPARTMENT |

| _ ENGINEERING DEPARTMENT     |     |       |          |            | NT                 |  |
|------------------------------|-----|-------|----------|------------|--------------------|--|
| SCALE HOR. 1:500 VERT. 1:100 |     |       |          | CONTRACT N | CONTRACT NO. 2017- |  |
| DESIGN                       | MSM | DRAWN | MSM      | SHEET NO.  |                    |  |
| REVIEWED                     | RS  | DATE  | 17.02.14 | Grieer No. | PP112              |  |













REFER TO CURRENT CITY OF BARRIE STANDARDS FOR APPLICABLE GENERAL NOTES.



|  | NO.     | REVISIONS                   | DATE     | APPROVED |
|--|---------|-----------------------------|----------|----------|
|  | Α       | ISSUED FOR INTERNAL REVIEW  | 17.03.01 | R.S.     |
|  | В       | ISSUED FOR DRAFT SUBMISSION | 17.05.24 | R.S.     |
|  | С       | ISSUED FOR FINAL SUBMISSION | 17.10.04 | R.S.     |
|  | <u></u> |                             |          |          |
|  |         |                             |          |          |

HATCH

APPROVED

DIRECTOR OF ENGINEERING

#### MAPLEVIEW DRIVE EAST WIDENING

HURONIA ROAD TO 20TH SIDE ROAD
PLAN & PROFILE

STA. 5+760 TO STA. 6+120

| The City of