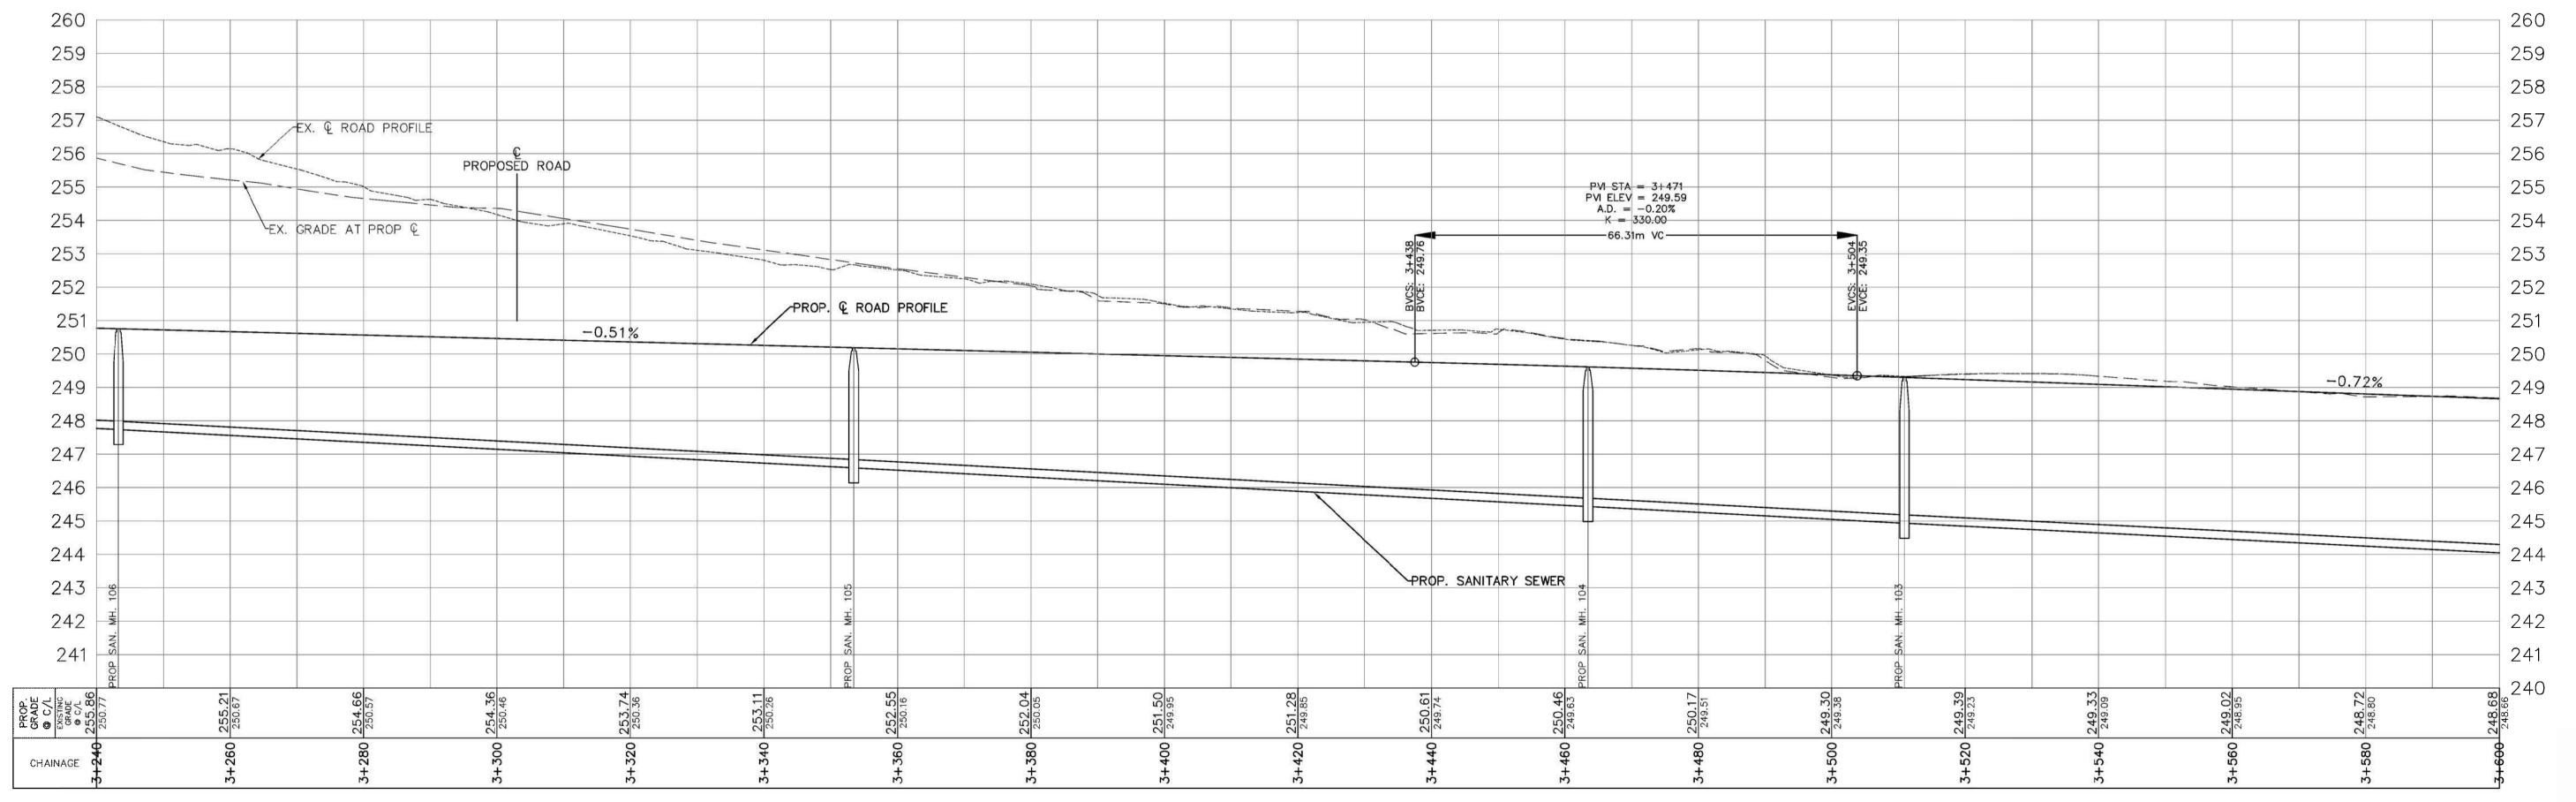

CONTRACT NO. 2017-VERT. 1:100 SCALE HOR. 1:500 DESIGN MSM DRAWN MSM PP110 REVIEWED RS

DATE 17.02.14

REFER TO CURRENT CITY OF BARRIE STANDARDS FOR APPLICABLE GENERAL NOTES.

| /    | PROFESSIONAL  |        |
|------|---------------|--------|
| SKS. | R. T. SHAMESS | NEDNE  |
|      | 998           | ג<br>נ |
| 13   | OCT. 04, 2017 | /      |