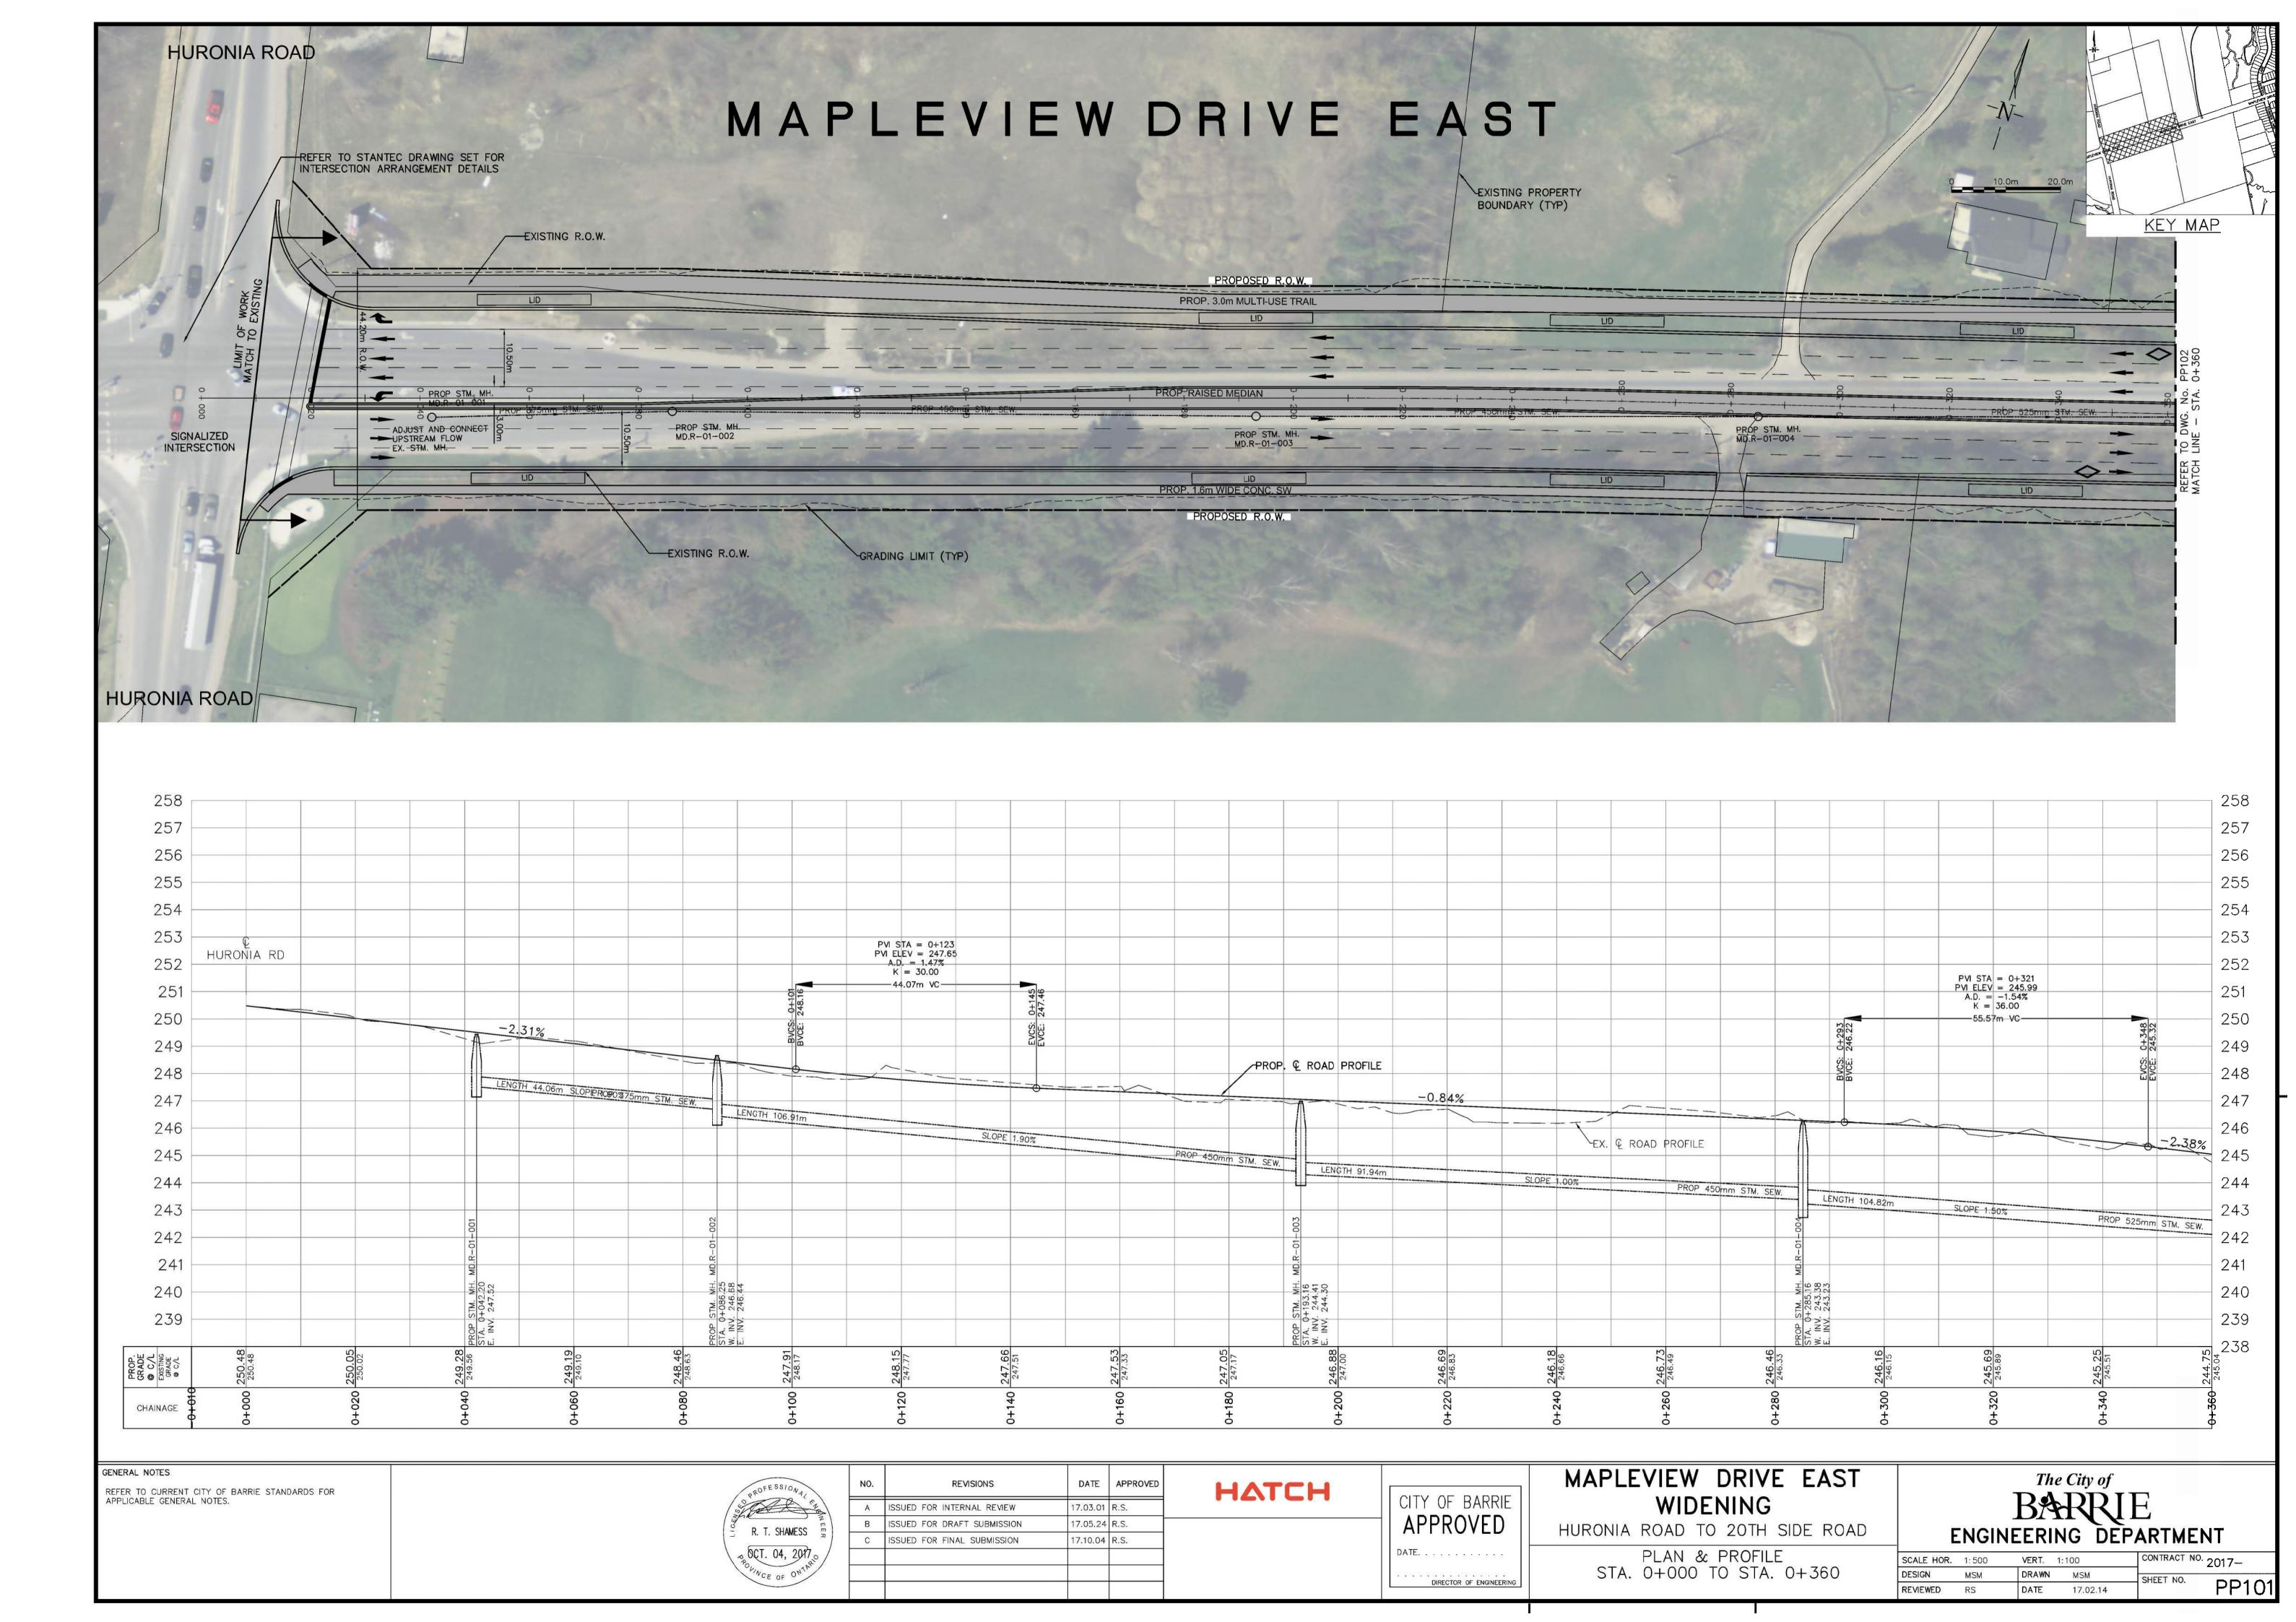

## Appendix K-1 Mapleview Drive East

REFER TO CURRENT CITY OF BARRIE STANDARDS FOR APPLICABLE GENERAL NOTES.

R. T. SHAMESS ∞ OCT. 04, 2017

| NO. | REVISIONS                   | DATE     | APPROVE |  |
|-----|-----------------------------|----------|---------|--|
| Α   | ISSUED FOR INTERNAL REVIEW  | 17.03.01 | R.S.    |  |
| В   | ISSUED FOR DRAFT SUBMISSION | 17.05.24 | R.S.    |  |
| С   | ISSUED FOR FINAL SUBMISSION | 17.10.04 | R.S.    |  |
|     |                             | p        |         |  |
|     |                             |          |         |  |

HATCH

CITY OF BARRIE **APPROVED** 

DIRECTOR OF ENGINEERING

#### MAPLEVIEW DRIVE EAST WIDENING

HURONIA ROAD TO 20TH SIDE ROAD

PLAN & PROFILE STA. 1+800 TO STA. 2+160

| The City       | of         |
|----------------|------------|
| B&RI           | RIE        |
| EVICINIEEDING. | ,          |
| ENGINEERING    | DEPARIMENT |