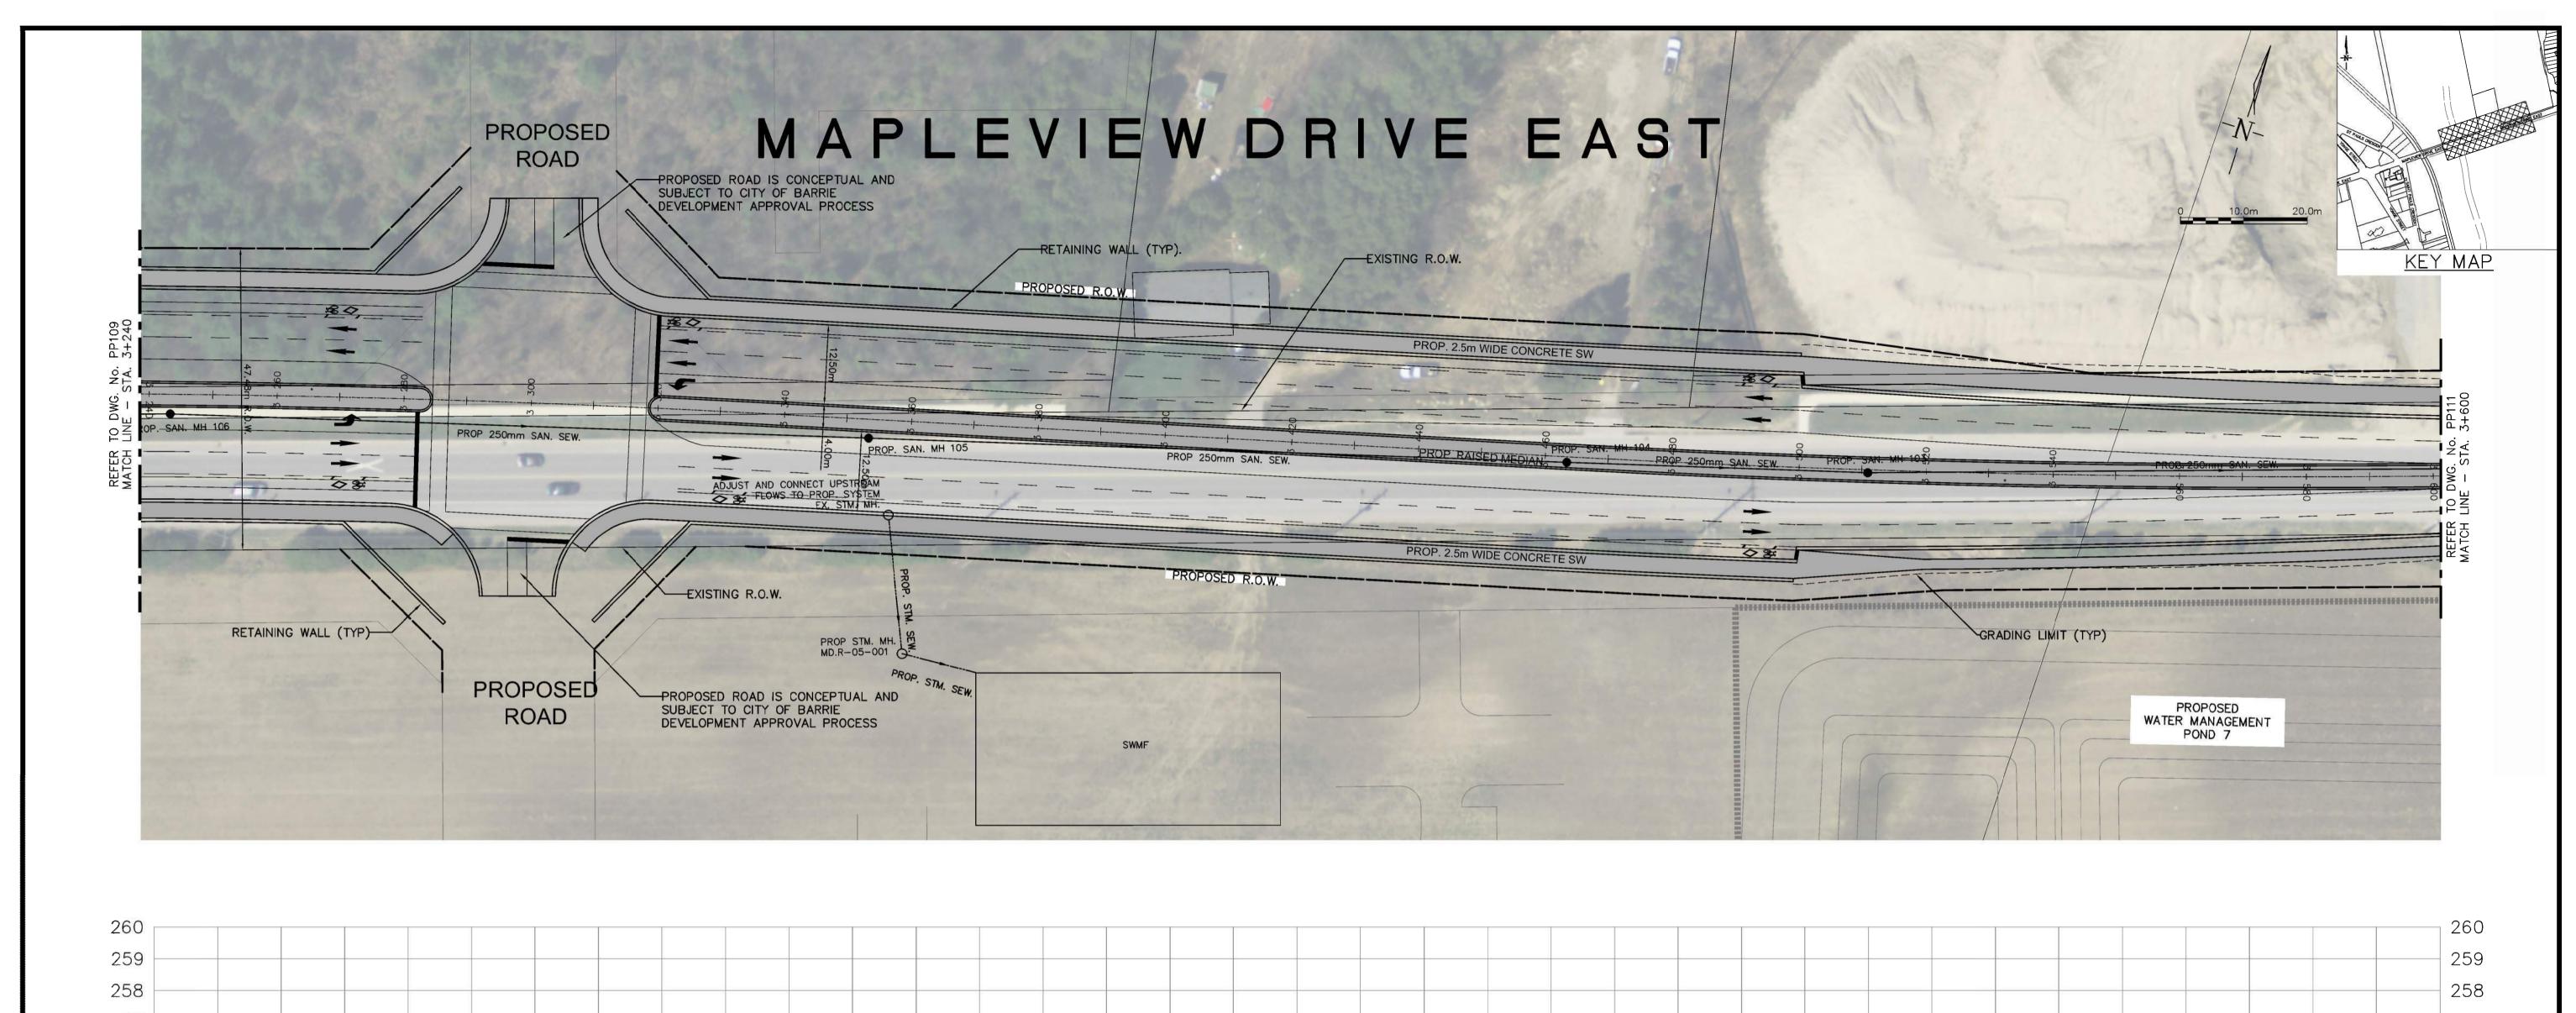

CONTRACT NO. 2017-VERT. 1:100 SCALE HOR. 1:500 DESIGN MSM DRAWN MSM PP110 REVIEWED RS

DATE 17.02.14

REFER TO CURRENT CITY OF BARRIE STANDARDS FOR APPLICABLE GENERAL NOTES.

| /    | PROFESSIONAL  |        |
|------|---------------|--------|
| SKS. | R. T. SHAMESS | NEDNE  |
|      | 998           | ג<br>נ |
| 13   | OCT. 04, 2017 | /      |