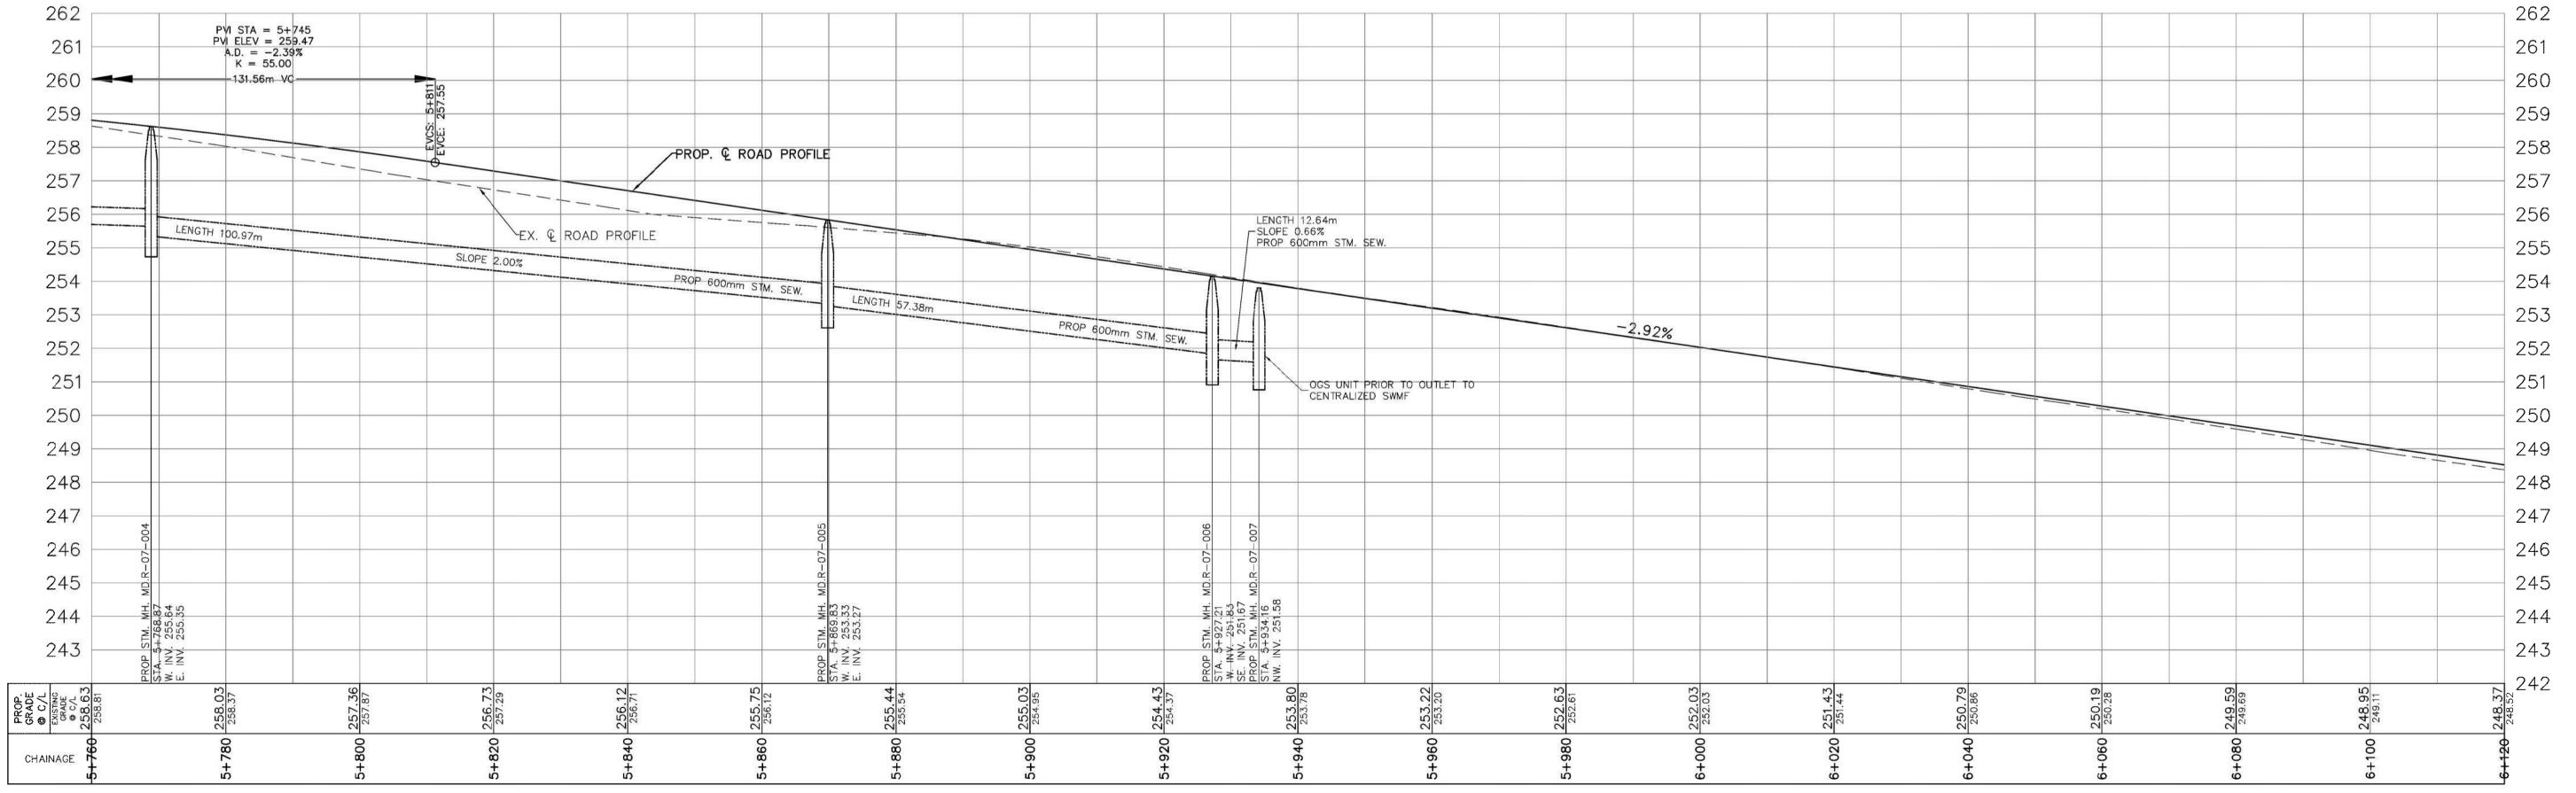

#### MAPLEVIEW DRIVE EAST WIDENING

HURONIA ROAD TO 20TH SIDE ROAD
PLAN & PROFILE

STA. 5+760 TO STA. 6+120

| The City of                                                                                                                                                                                                                                                                                                                                                                                                                                                                                                                                                                                                                                                                                                                                                                                                                                                                                                                                                                                                                                                                                                                                                                                                                                                                                                                                                                                                                                                                                                                                                                                                                                                                                                                                                                                                                                                                                                                                                                                                                                                                                                                   |
|-------------------------------------------------------------------------------------------------------------------------------------------------------------------------------------------------------------------------------------------------------------------------------------------------------------------------------------------------------------------------------------------------------------------------------------------------------------------------------------------------------------------------------------------------------------------------------------------------------------------------------------------------------------------------------------------------------------------------------------------------------------------------------------------------------------------------------------------------------------------------------------------------------------------------------------------------------------------------------------------------------------------------------------------------------------------------------------------------------------------------------------------------------------------------------------------------------------------------------------------------------------------------------------------------------------------------------------------------------------------------------------------------------------------------------------------------------------------------------------------------------------------------------------------------------------------------------------------------------------------------------------------------------------------------------------------------------------------------------------------------------------------------------------------------------------------------------------------------------------------------------------------------------------------------------------------------------------------------------------------------------------------------------------------------------------------------------------------------------------------------------|
| BARRIE                                                                                                                                                                                                                                                                                                                                                                                                                                                                                                                                                                                                                                                                                                                                                                                                                                                                                                                                                                                                                                                                                                                                                                                                                                                                                                                                                                                                                                                                                                                                                                                                                                                                                                                                                                                                                                                                                                                                                                                                                                                                                                                        |
| BLOOM ON THE CONTROL OF THE CONTROL |
| ENGINEERING DEPARTMENT                                                                                                                                                                                                                                                                                                                                                                                                                                                                                                                                                                                                                                                                                                                                                                                                                                                                                                                                                                                                                                                                                                                                                                                                                                                                                                                                                                                                                                                                                                                                                                                                                                                                                                                                                                                                                                                                                                                                                                                                                                                                                                        |

| SCALE HOR. | 1: 500 | VERT. 1 | :100     | CONTRACT N | <sup>IO.</sup> 2017— |
|------------|--------|---------|----------|------------|----------------------|
| DESIGN     | MSM    | DRAWN   | MSM      | SHEET NO.  |                      |
| REVIEWED   | RS     | DATE    | 17.02.14 | SHEET NO.  | PP117                |