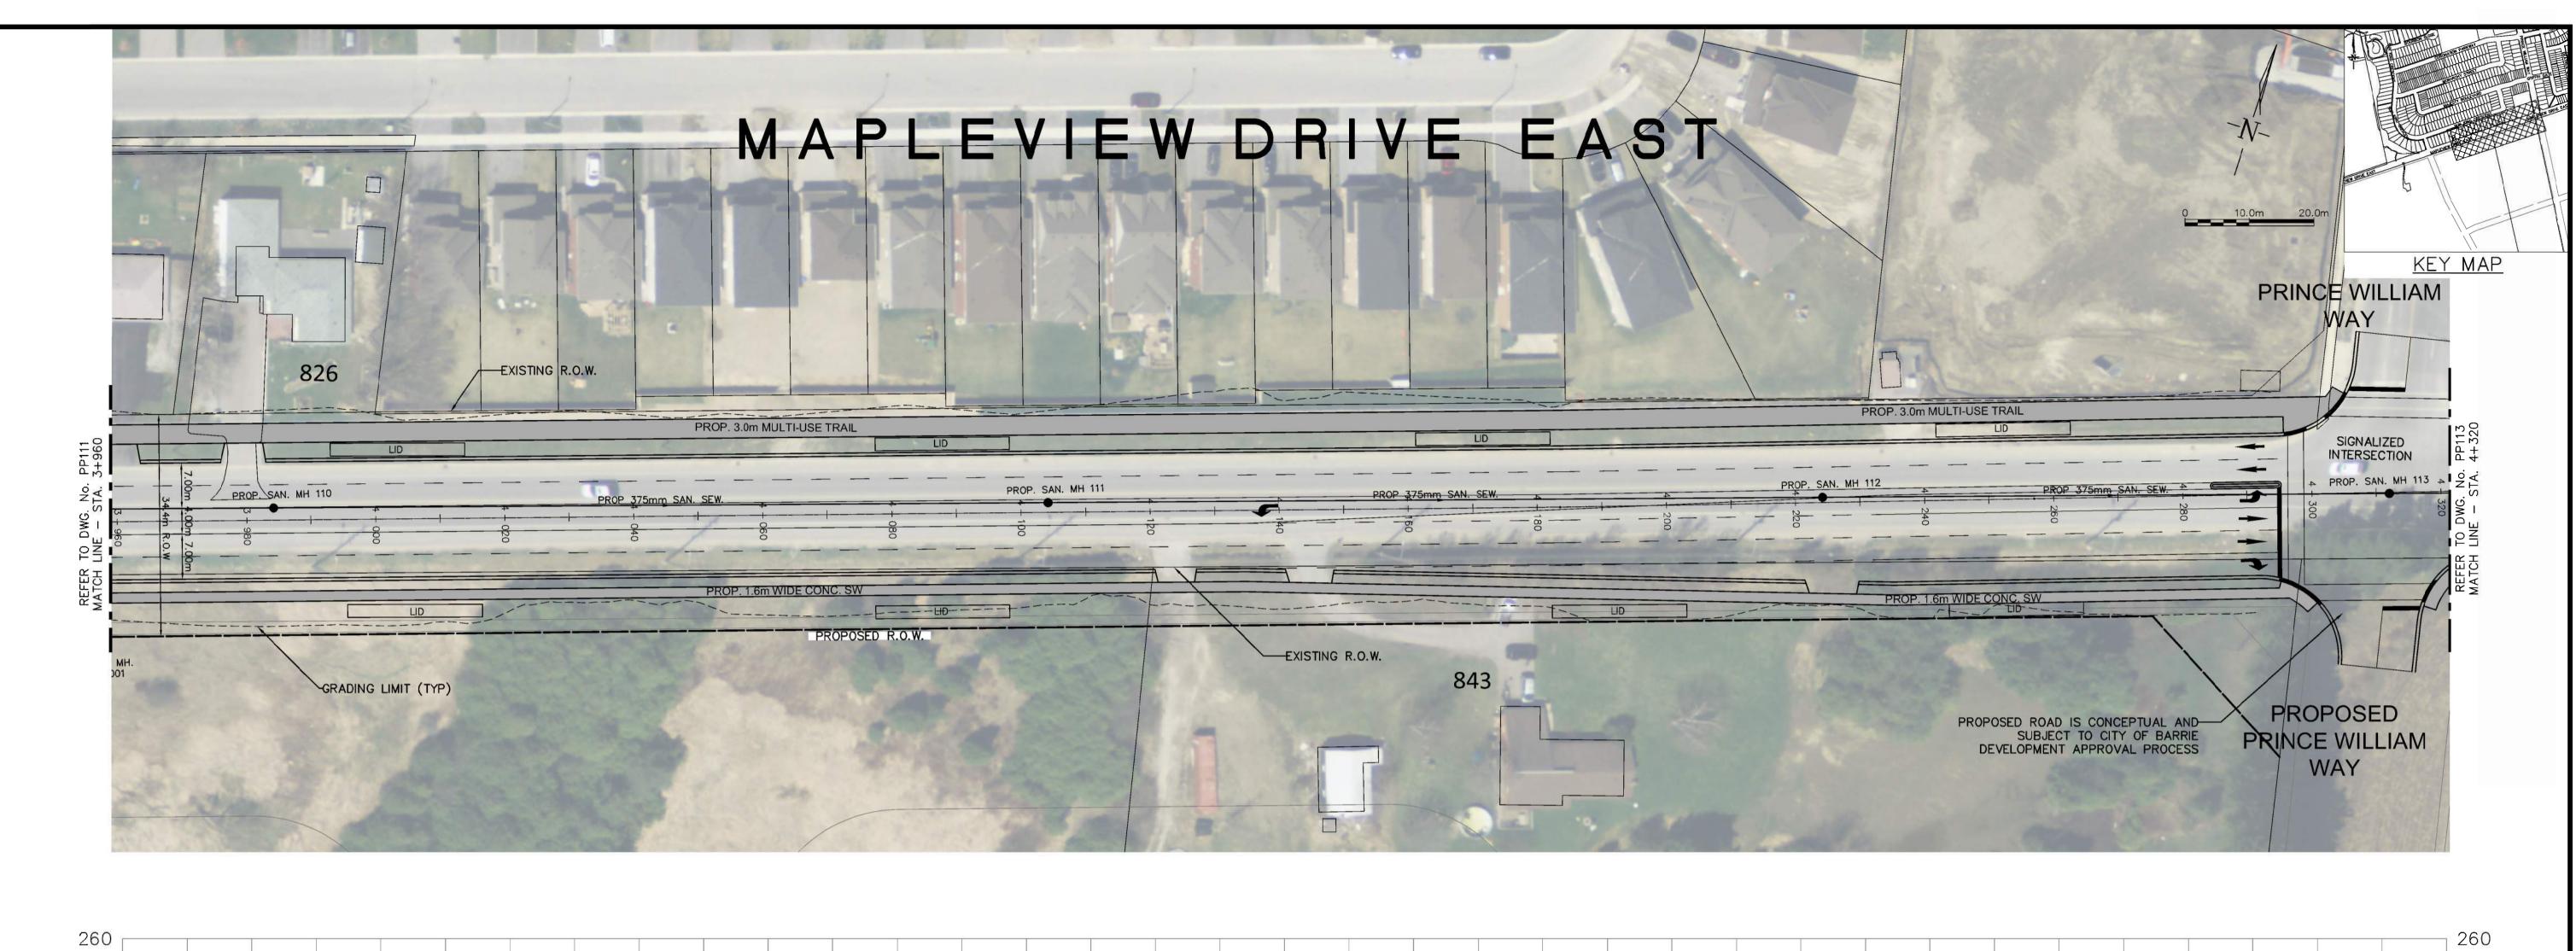

# MAPLEVIEW DRIVE EAST WIDENING

HURONIA ROAD TO 20TH SIDE ROAD

PLAN & PROFILE STA. 3+960 TO STA. 4+320

| TIL CL. C              |
|------------------------|
| The City of            |
| BARRIE                 |
| ENGINEERING DEPARTMENT |

| _ ENGINEERING DEPARTMENT     |     |       |          |            | NT                 |  |
|------------------------------|-----|-------|----------|------------|--------------------|--|
| SCALE HOR. 1:500 VERT. 1:100 |     |       |          | CONTRACT N | CONTRACT NO. 2017- |  |
| DESIGN                       | MSM | DRAWN | MSM      | SHEET NO.  |                    |  |
| REVIEWED                     | RS  | DATE  | 17.02.14 | Grieer No. | PP112              |  |