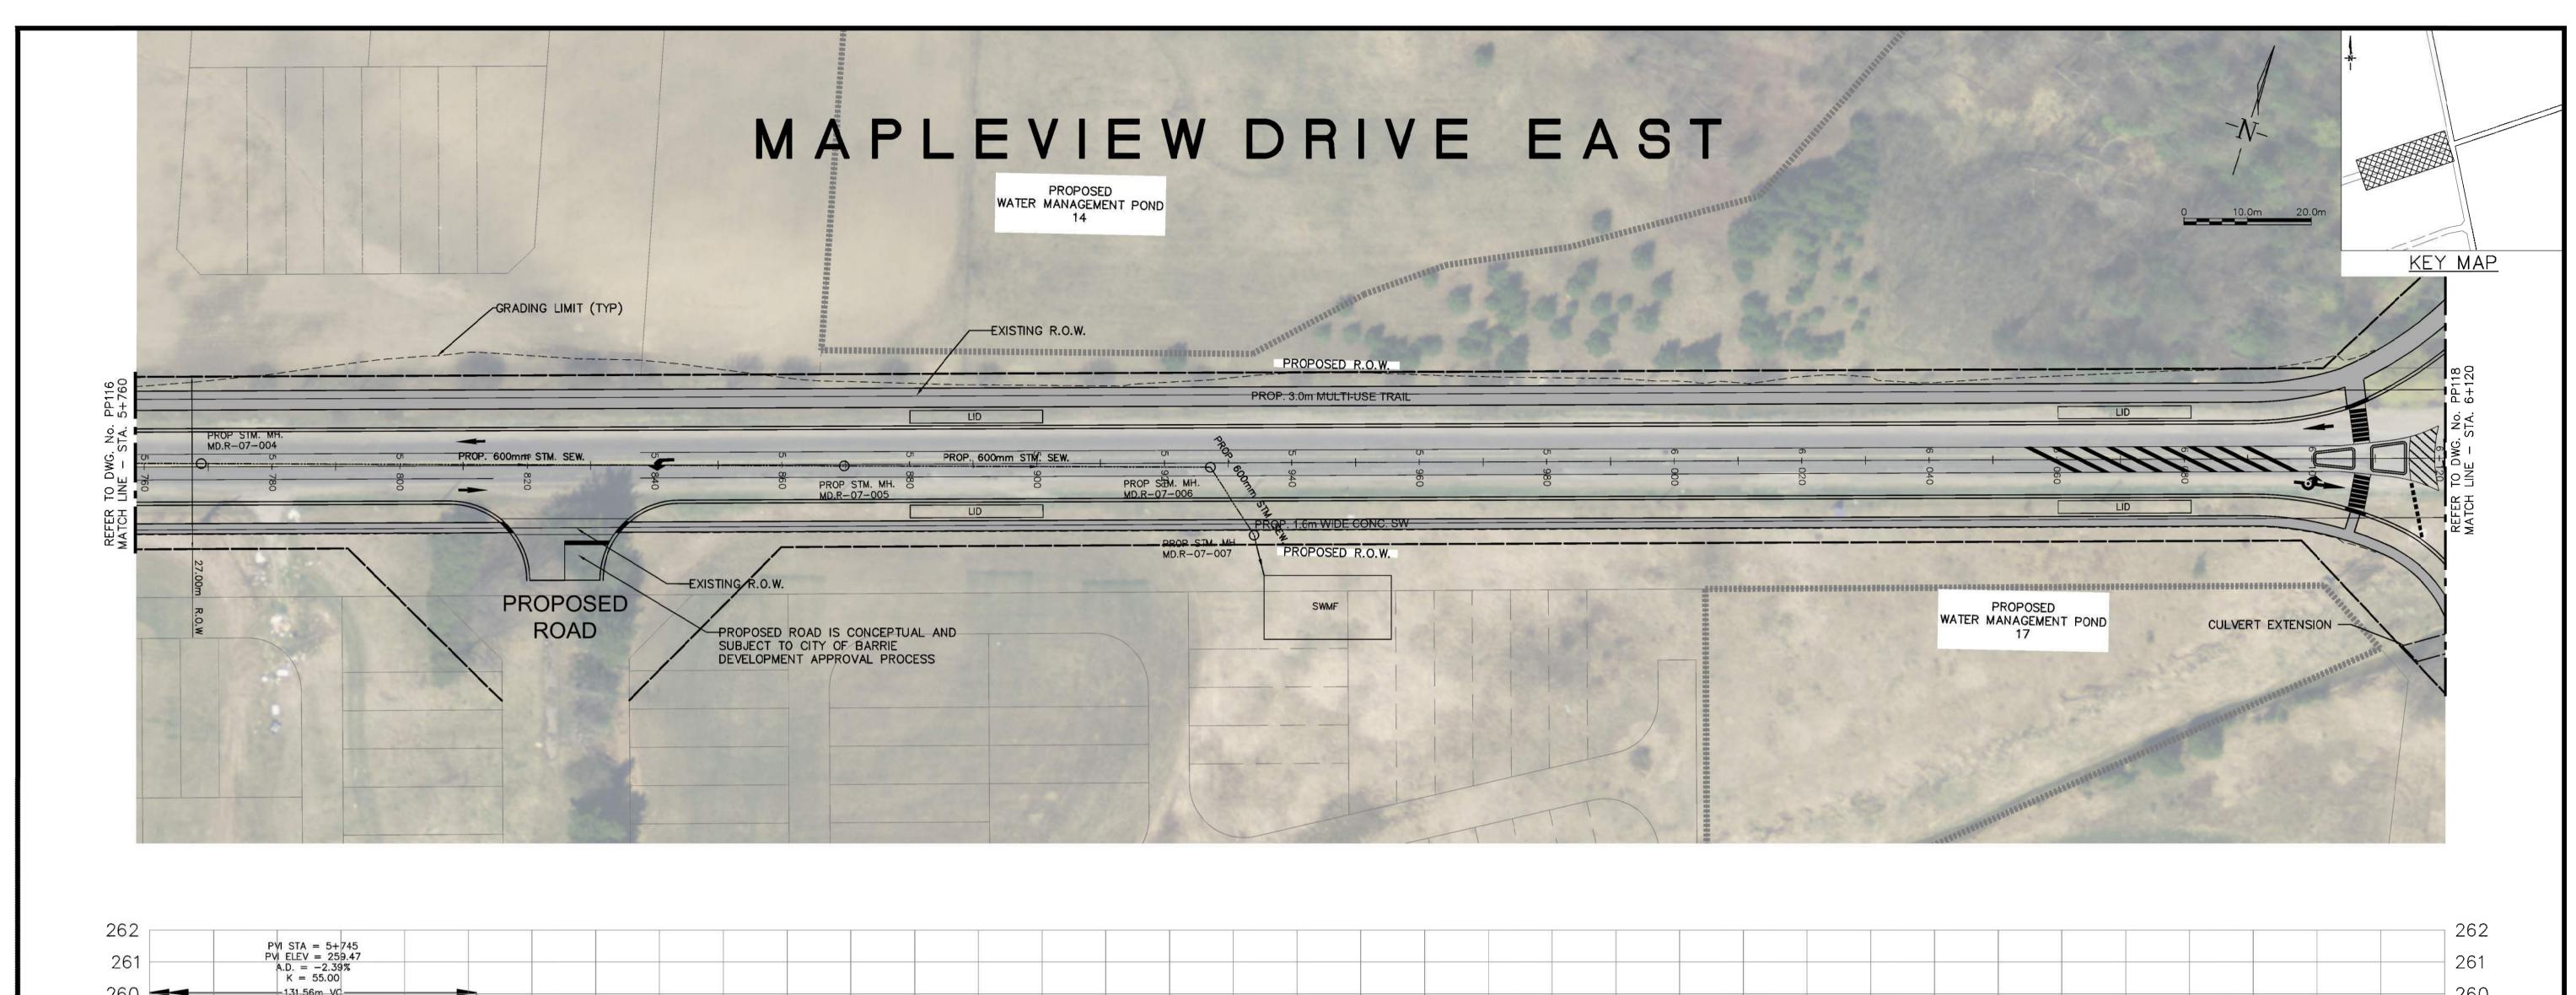

#### MAPLEVIEW DRIVE EAST WIDENING

HURONIA ROAD TO 20TH SIDE ROAD
PLAN & PROFILE

STA. 5+760 TO STA. 6+120

| The City of                                                                                                                                                                                                                                                                                                                                                                                                                                                                                                                                                                                                                                                                                                                                                                                                                                                                                                                                                                                                                                                                                                                                                                                                                                                                                                                                                                                                                                                                                                                                                                                                                                                                                                                                                                                                                                                                                                                                                                                                                                                                                                                   |
|-------------------------------------------------------------------------------------------------------------------------------------------------------------------------------------------------------------------------------------------------------------------------------------------------------------------------------------------------------------------------------------------------------------------------------------------------------------------------------------------------------------------------------------------------------------------------------------------------------------------------------------------------------------------------------------------------------------------------------------------------------------------------------------------------------------------------------------------------------------------------------------------------------------------------------------------------------------------------------------------------------------------------------------------------------------------------------------------------------------------------------------------------------------------------------------------------------------------------------------------------------------------------------------------------------------------------------------------------------------------------------------------------------------------------------------------------------------------------------------------------------------------------------------------------------------------------------------------------------------------------------------------------------------------------------------------------------------------------------------------------------------------------------------------------------------------------------------------------------------------------------------------------------------------------------------------------------------------------------------------------------------------------------------------------------------------------------------------------------------------------------|
| BARRIE                                                                                                                                                                                                                                                                                                                                                                                                                                                                                                                                                                                                                                                                                                                                                                                                                                                                                                                                                                                                                                                                                                                                                                                                                                                                                                                                                                                                                                                                                                                                                                                                                                                                                                                                                                                                                                                                                                                                                                                                                                                                                                                        |
| BLOOM ON THE CONTROL OF THE CONTROL |
| ENGINEERING DEPARTMENT                                                                                                                                                                                                                                                                                                                                                                                                                                                                                                                                                                                                                                                                                                                                                                                                                                                                                                                                                                                                                                                                                                                                                                                                                                                                                                                                                                                                                                                                                                                                                                                                                                                                                                                                                                                                                                                                                                                                                                                                                                                                                                        |

#### MAPLEVIEW DRIVE EAST WIDENING

HURONIA ROAD TO 20TH SIDE ROAD

PLAN & PROFILE STA. 6+120 TO STA. 6+171.84

| The City of    |          |
|----------------|----------|
| DA DD          | T        |
| BARK           | lĿ       |
| ENGINEERING DE | PARTMENT |