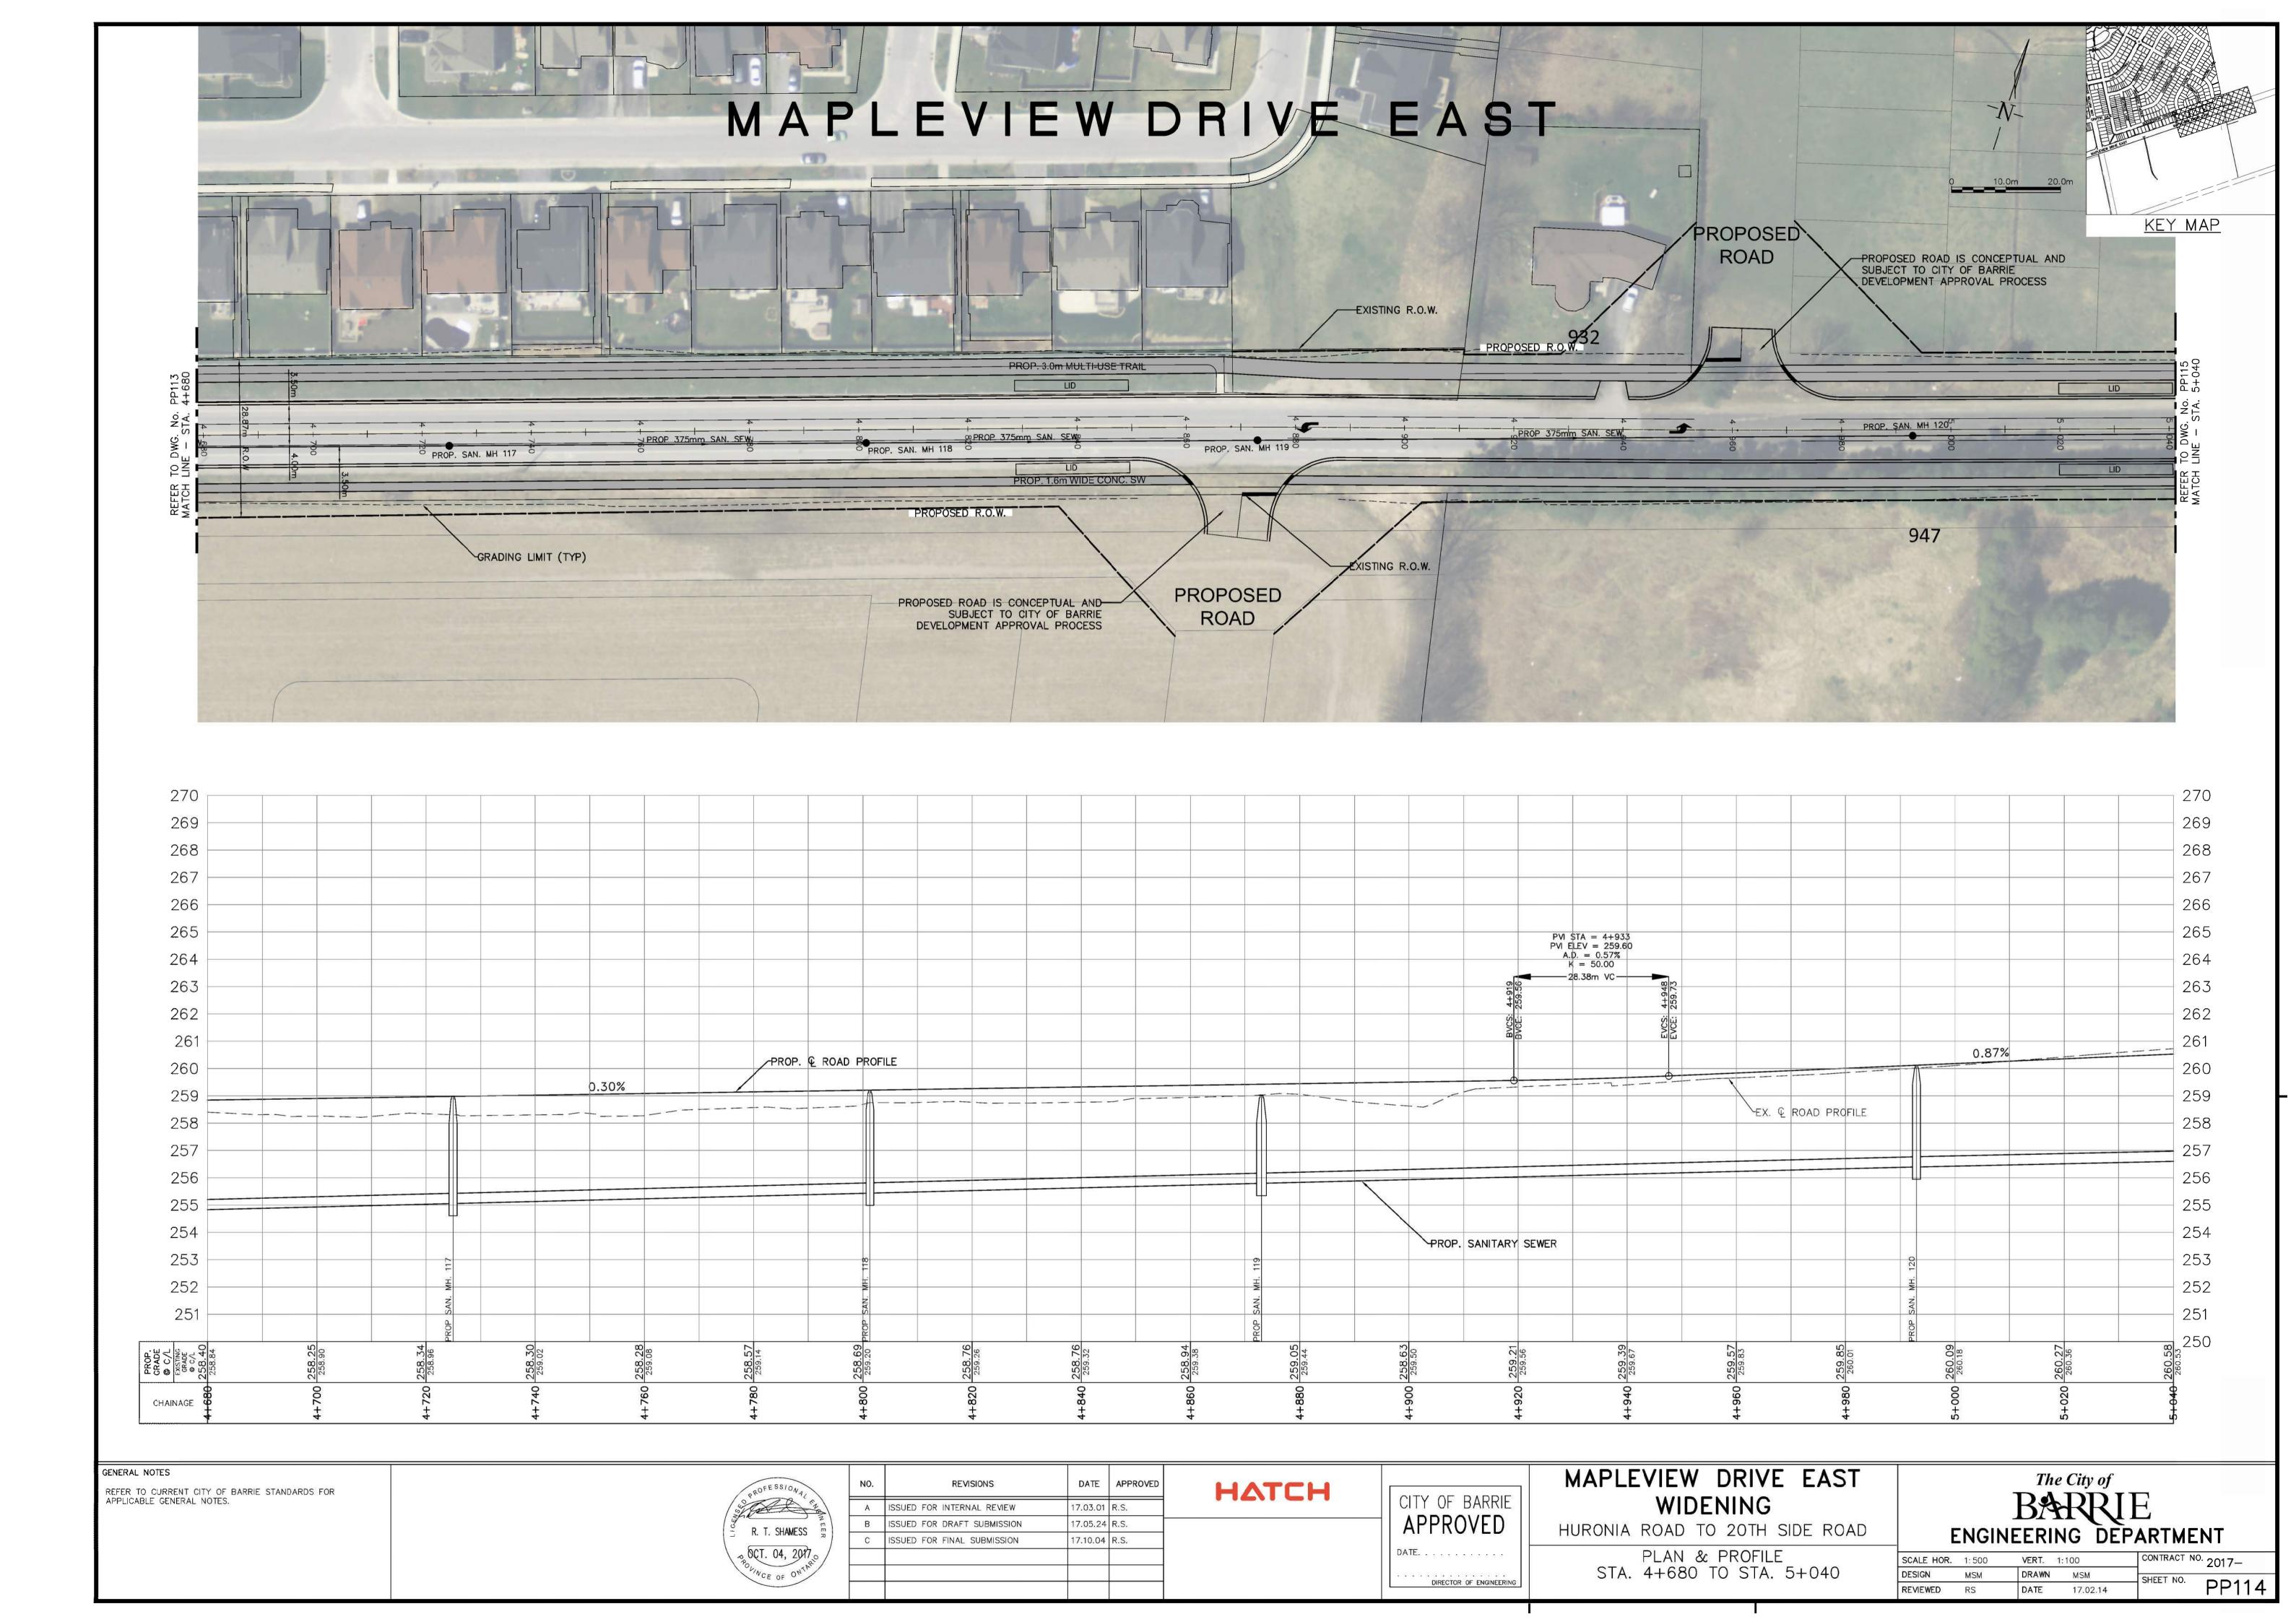

#### MAPLEVIEW DRIVE EAST WIDENING

HURONIA ROAD TO 20TH SIDE ROAD

PLAN & PROFILE STA. 1+800 TO STA. 2+160

| The City       | of         |
|----------------|------------|
| B&RI           | RIE        |
| EVICINIEEDING. | ,          |
| ENGINEERING    | DEPARIMENT |