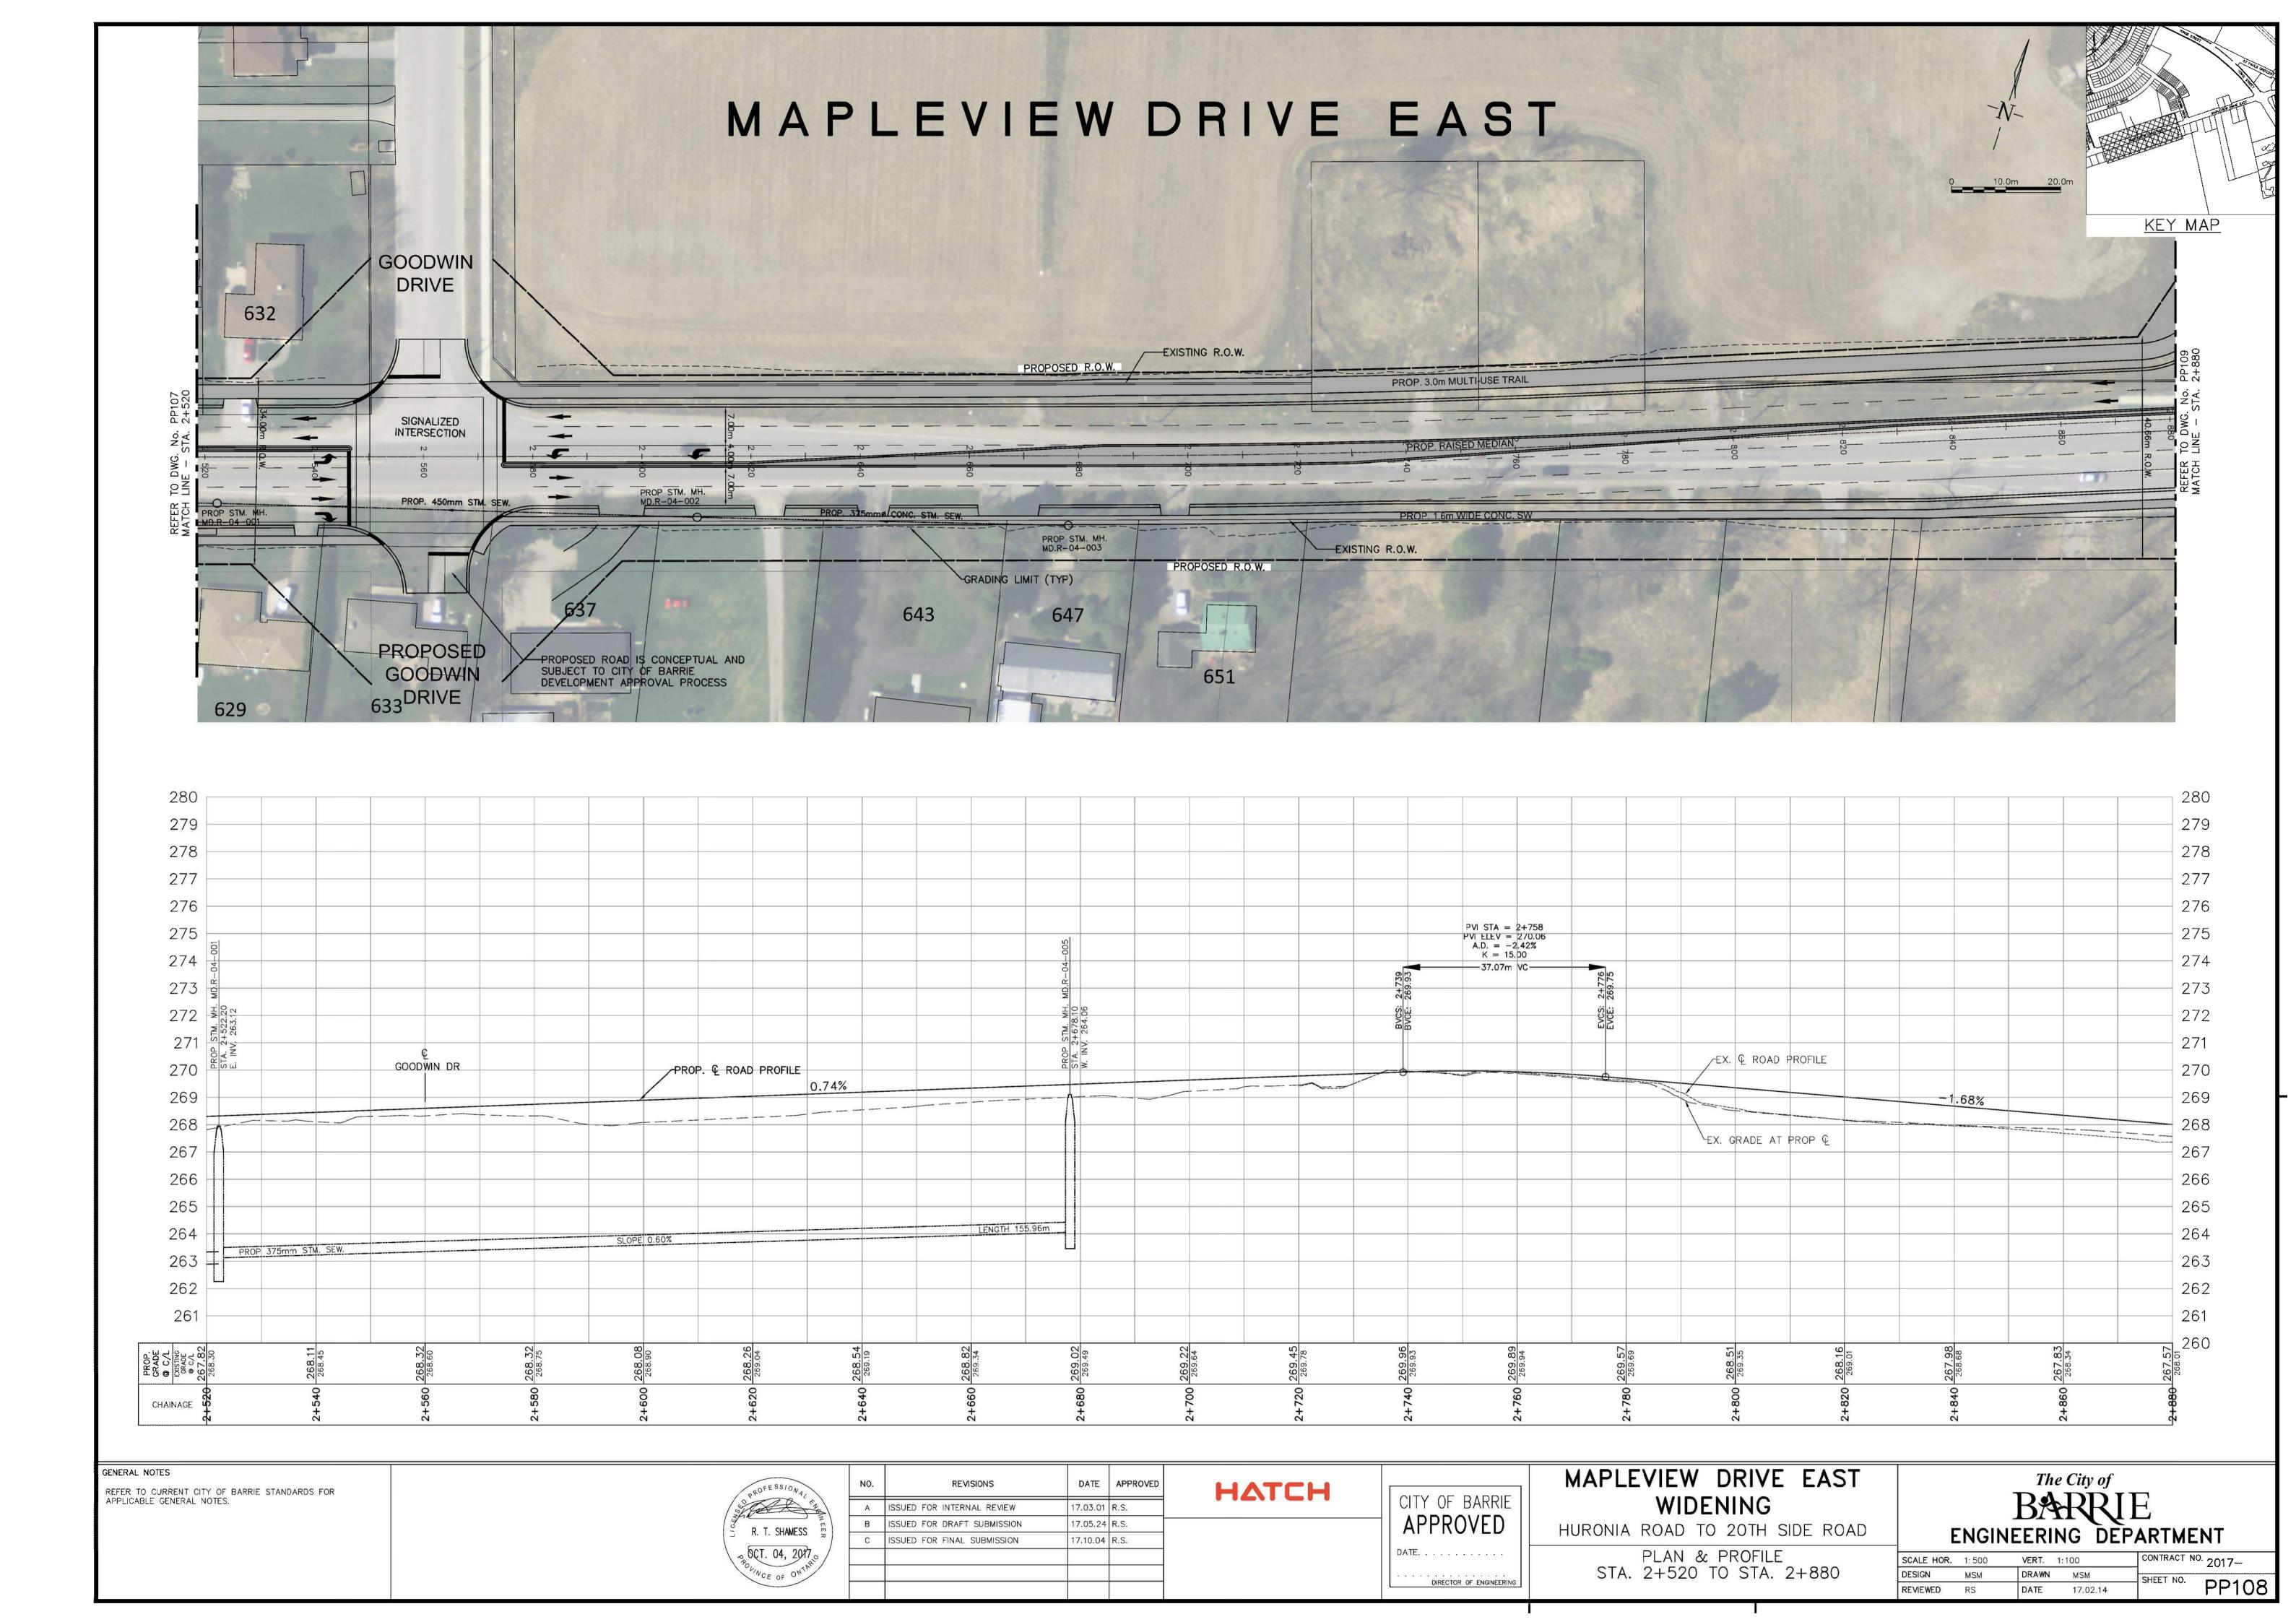

#### MAPLEVIEW DRIVE EAST WIDENING

HURONIA ROAD TO 20TH SIDE ROAD

PLAN & PROFILE STA. 1+800 TO STA. 2+160

| The City       | of         |
|----------------|------------|
| B&RI           | RIE        |
| EVICINIEEDING. | ,          |
| ENGINEERING    | DEPARIMENT |