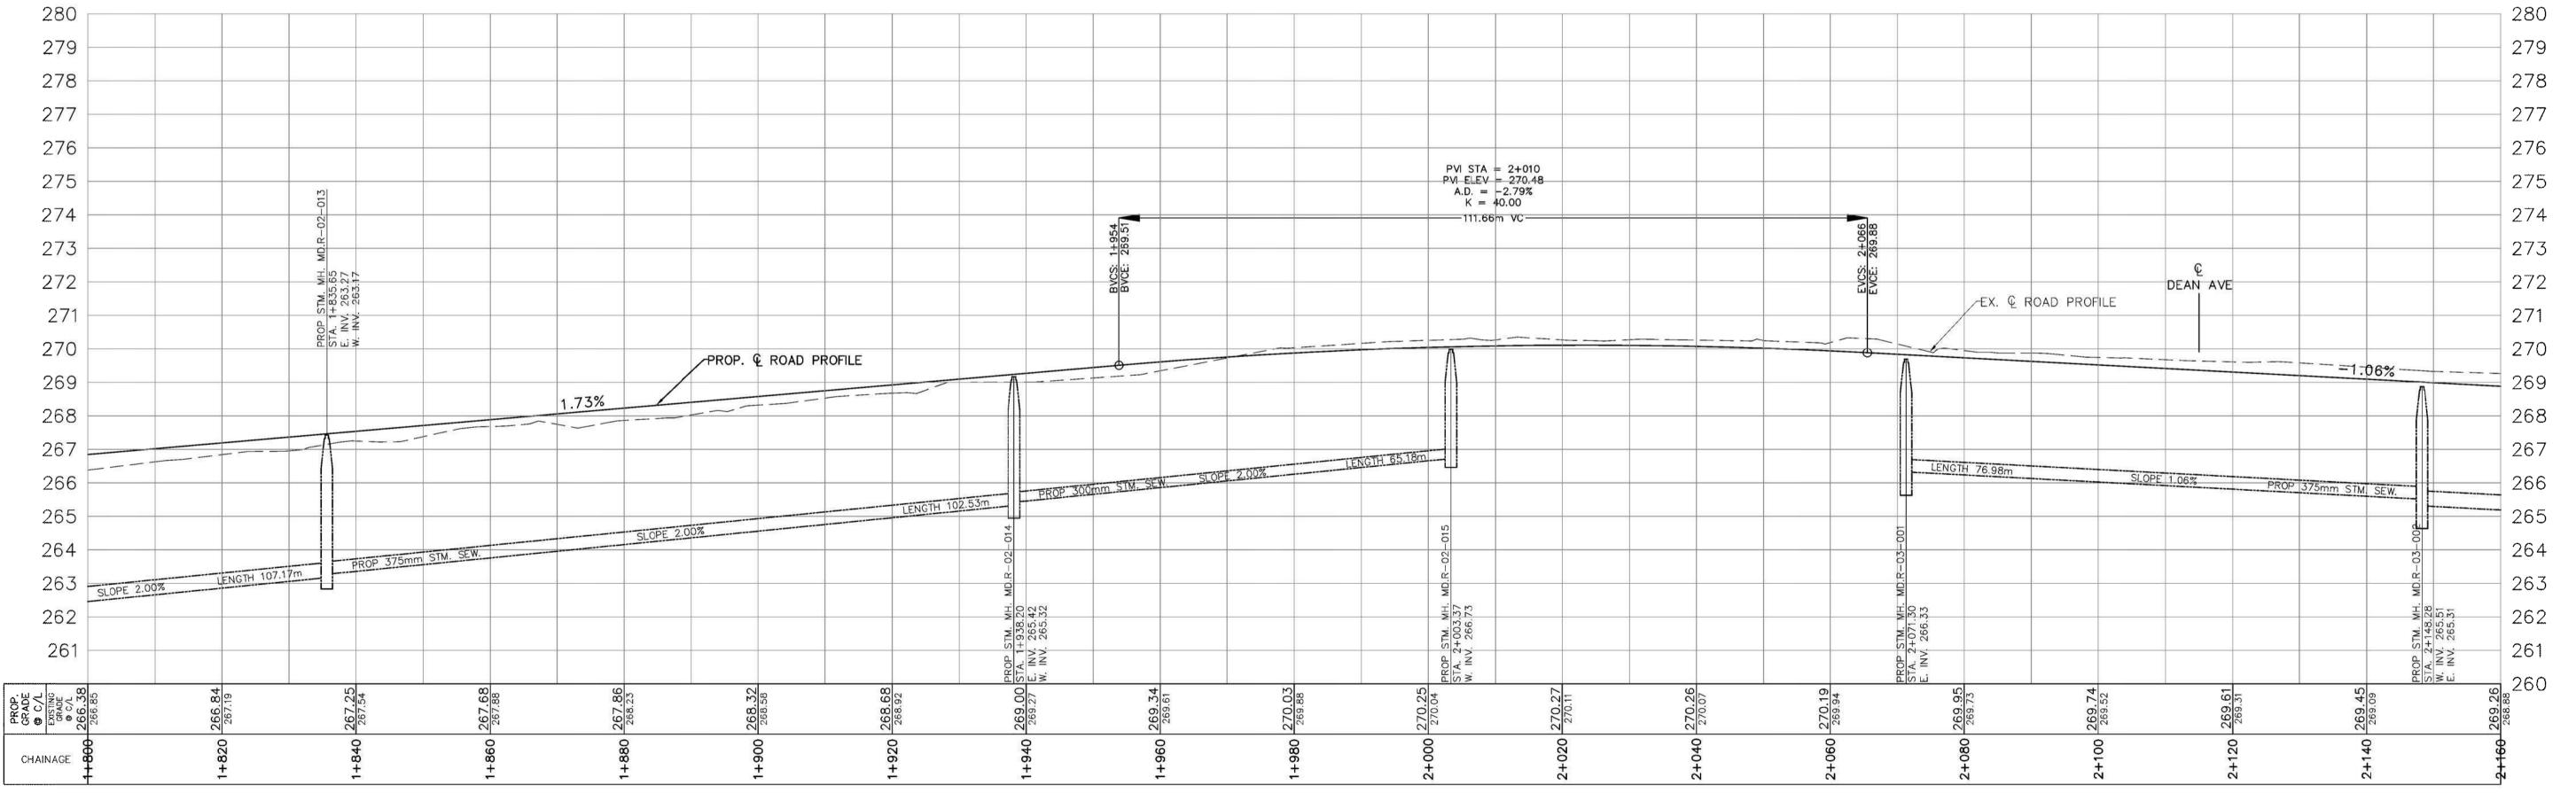

DESIGN

SCALE HOR. 1:500 VERT. 1:100 MSM DRAWN MSM REVIEWED RS DATE 17.02.14

SCALE HOR. 1:500 DRAWN MSM REVIEWED RS DATE 17.02.14

DESIGN

STA. 2+160 TO STA. 2+520

DIRECTOR OF ENGINEERING

REFER TO CURRENT CITY OF BARRIE STANDARDS FOR APPLICABLE GENERAL NOTES.