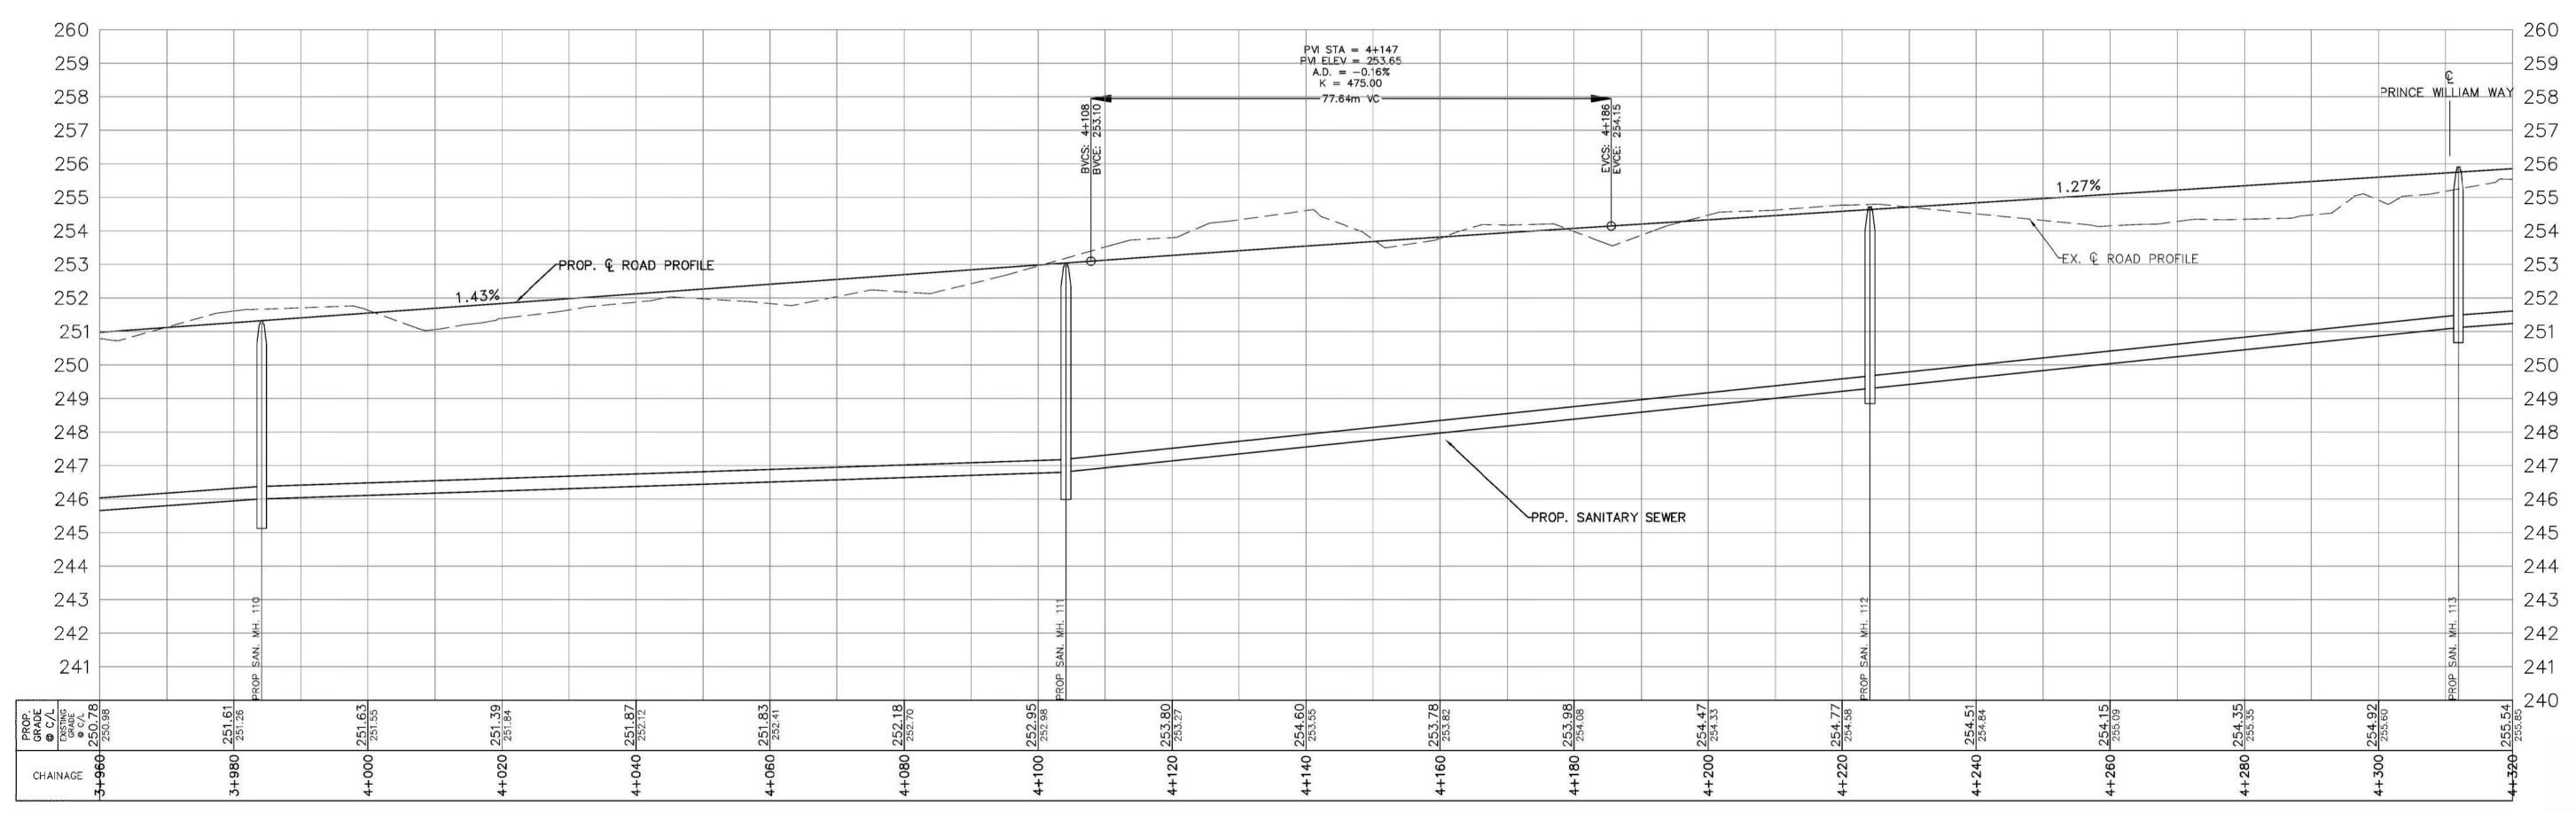

# MAPLEVIEW DRIVE EAST WIDENING

HURONIA ROAD TO 20TH SIDE ROAD

PLAN & PROFILE STA. 3+960 TO STA. 4+320

| TIL CL. C              |
|------------------------|
| The City of            |
| BARRIE                 |
| ENGINEERING DEPARTMENT |

| _ ENGINEERING DEPARTMENT     |     |       |          |            | NT                 |  |
|------------------------------|-----|-------|----------|------------|--------------------|--|
| SCALE HOR. 1:500 VERT. 1:100 |     |       |          | CONTRACT N | CONTRACT NO. 2017- |  |
| DESIGN                       | MSM | DRAWN | MSM      | SHEET NO.  |                    |  |
| REVIEWED                     | RS  | DATE  | 17.02.14 | Grieer No. | PP112              |  |