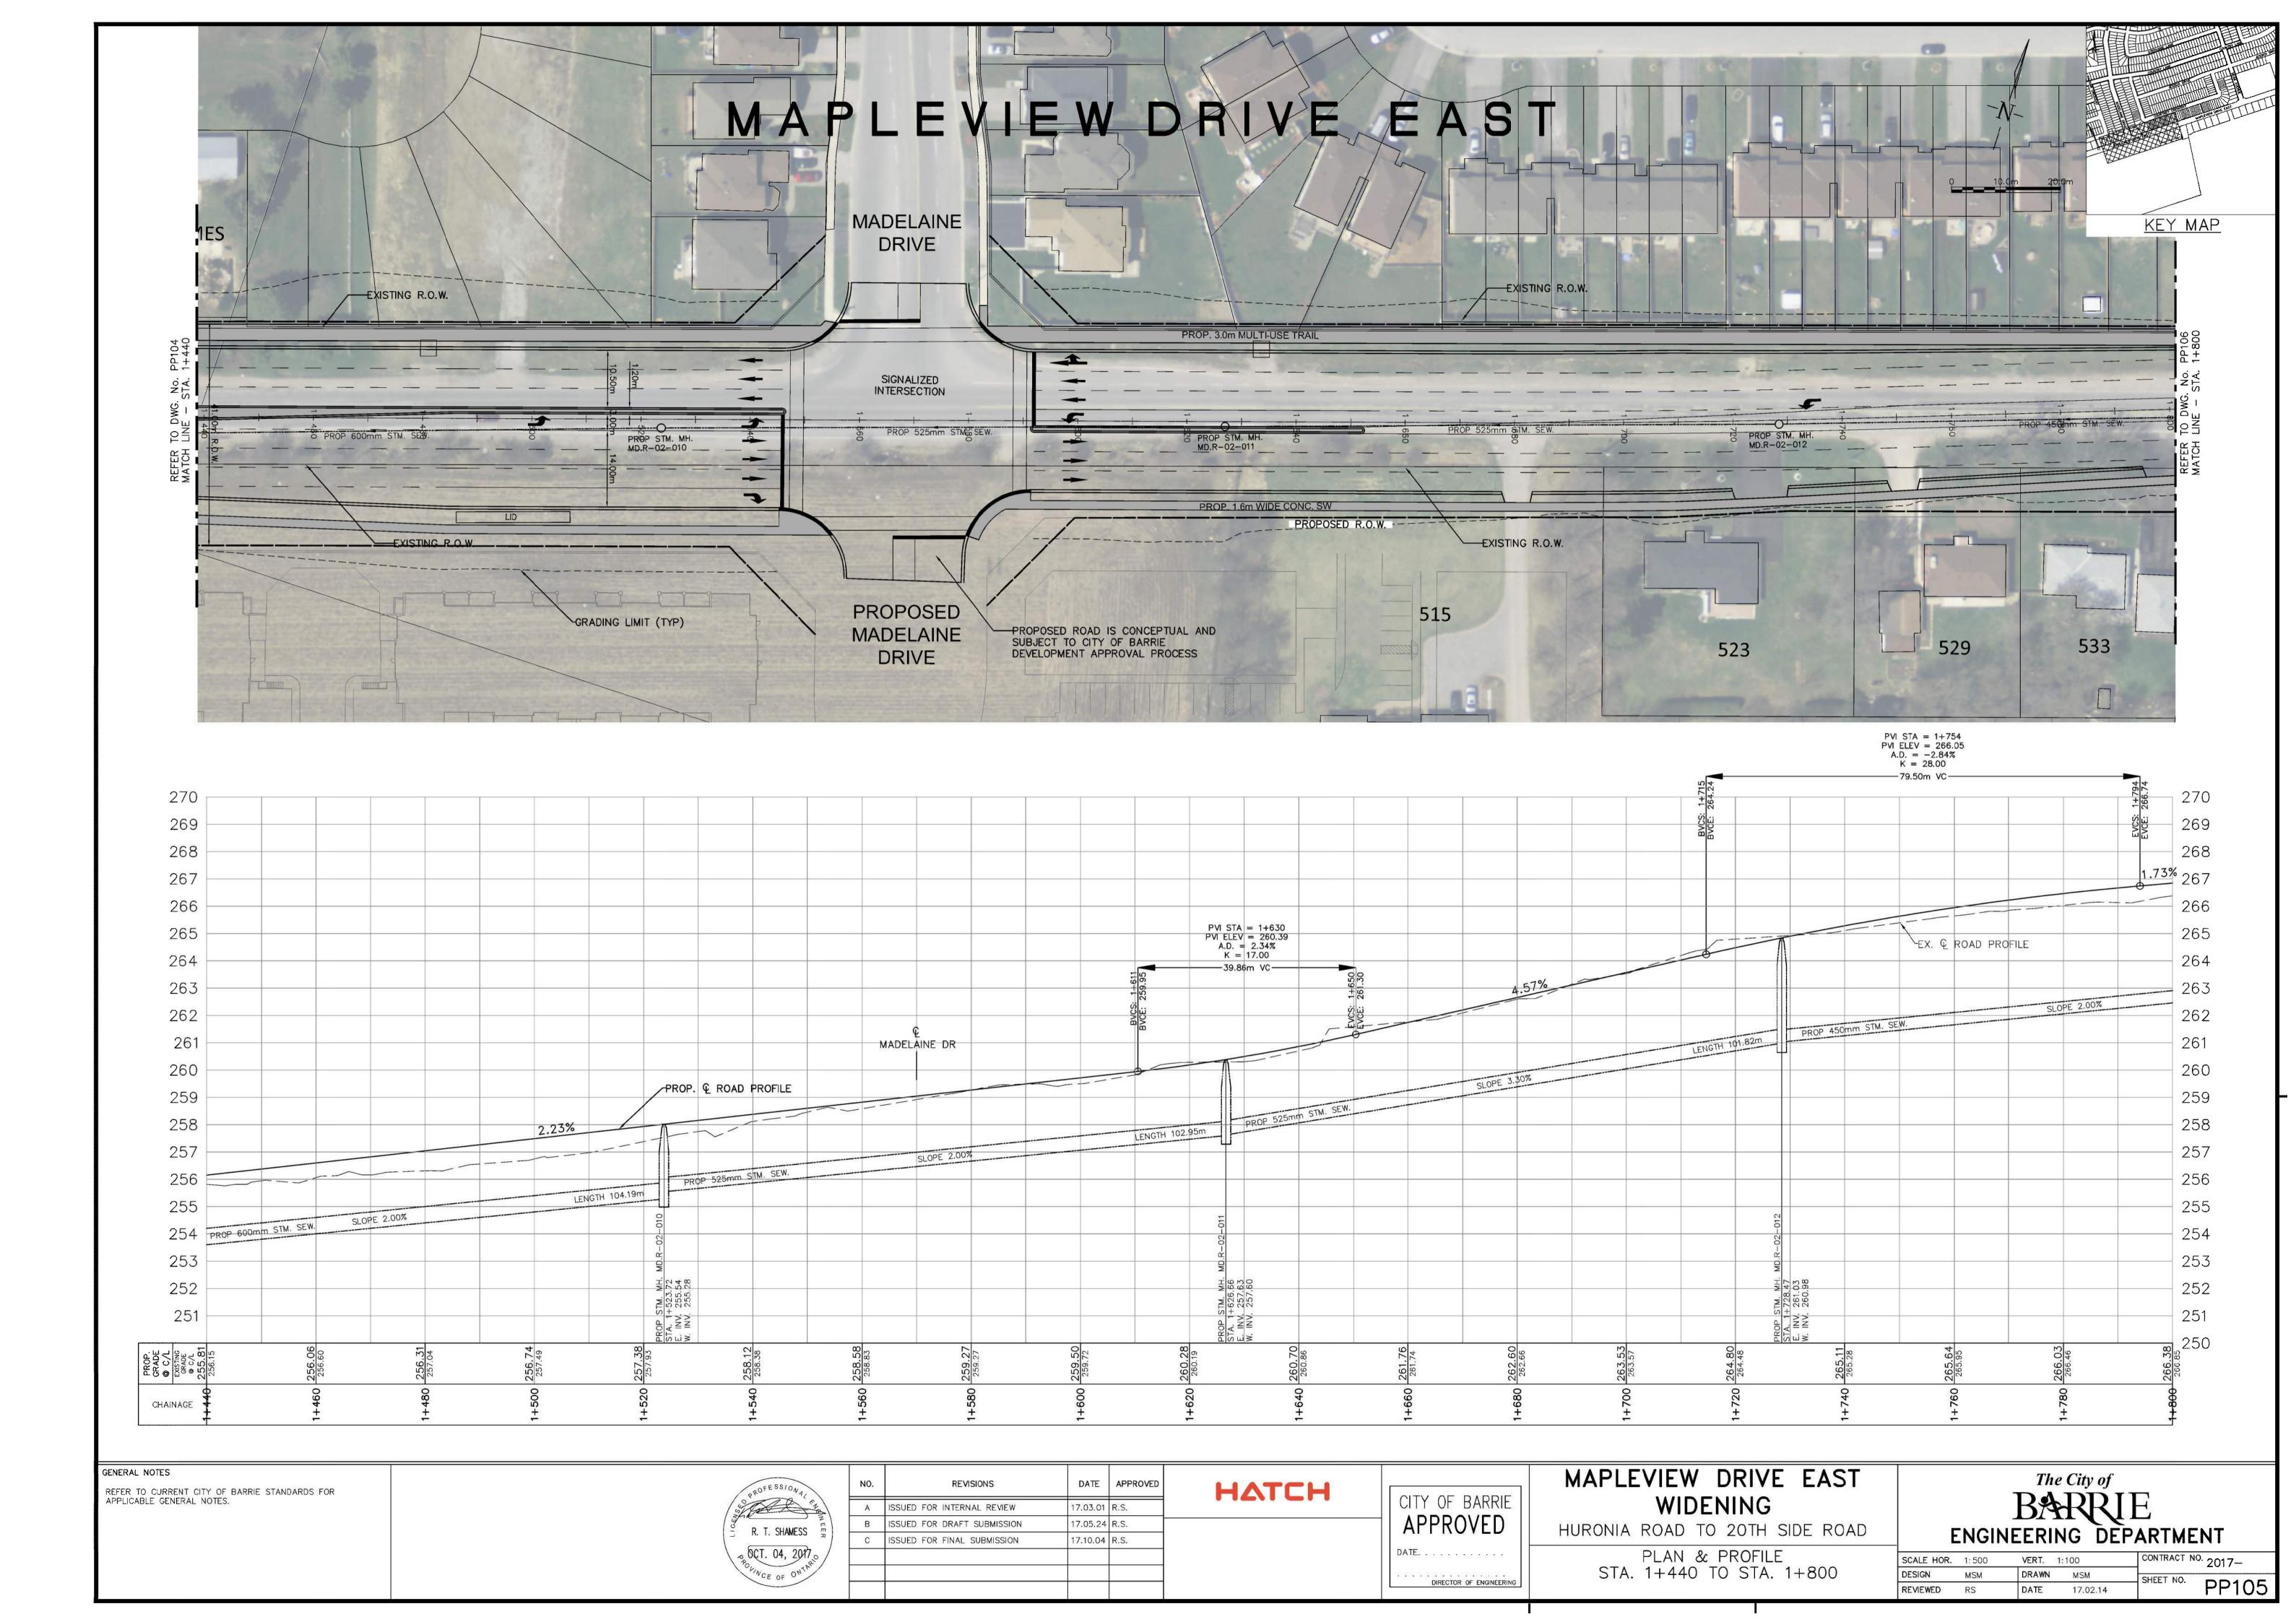

## Appendix K-1 Mapleview Drive East

REFER TO CURRENT CITY OF BARRIE STANDARDS FOR APPLICABLE GENERAL NOTES.

R. T. SHAMESS ∞ OCT. 04, 2017

| NO. | REVISIONS                   | DATE     | APPROVE |  |
|-----|-----------------------------|----------|---------|--|
| Α   | ISSUED FOR INTERNAL REVIEW  | 17.03.01 | R.S.    |  |
| В   | ISSUED FOR DRAFT SUBMISSION | 17.05.24 | R.S.    |  |
| С   | ISSUED FOR FINAL SUBMISSION | 17.10.04 | R.S.    |  |
|     |                             | p        |         |  |
|     |                             |          |         |  |

HATCH

CITY OF BARRIE **APPROVED** 

DIRECTOR OF ENGINEERING

#### MAPLEVIEW DRIVE EAST WIDENING

HURONIA ROAD TO 20TH SIDE ROAD

PLAN & PROFILE STA. 1+800 TO STA. 2+160

| The City       | of         |
|----------------|------------|
| B&RI           | RIE        |
| EVICINIEEDING. | ,          |
| ENGINEERING    | DEPARIMENT |

DESIGN

SCALE HOR. 1:500 VERT. 1:100 MSM DRAWN MSM REVIEWED RS DATE 17.02.14

SCALE HOR. 1:500 DRAWN MSM REVIEWED RS DATE 17.02.14

DESIGN

STA. 2+160 TO STA. 2+520

DIRECTOR OF ENGINEERING

REFER TO CURRENT CITY OF BARRIE STANDARDS FOR APPLICABLE GENERAL NOTES.