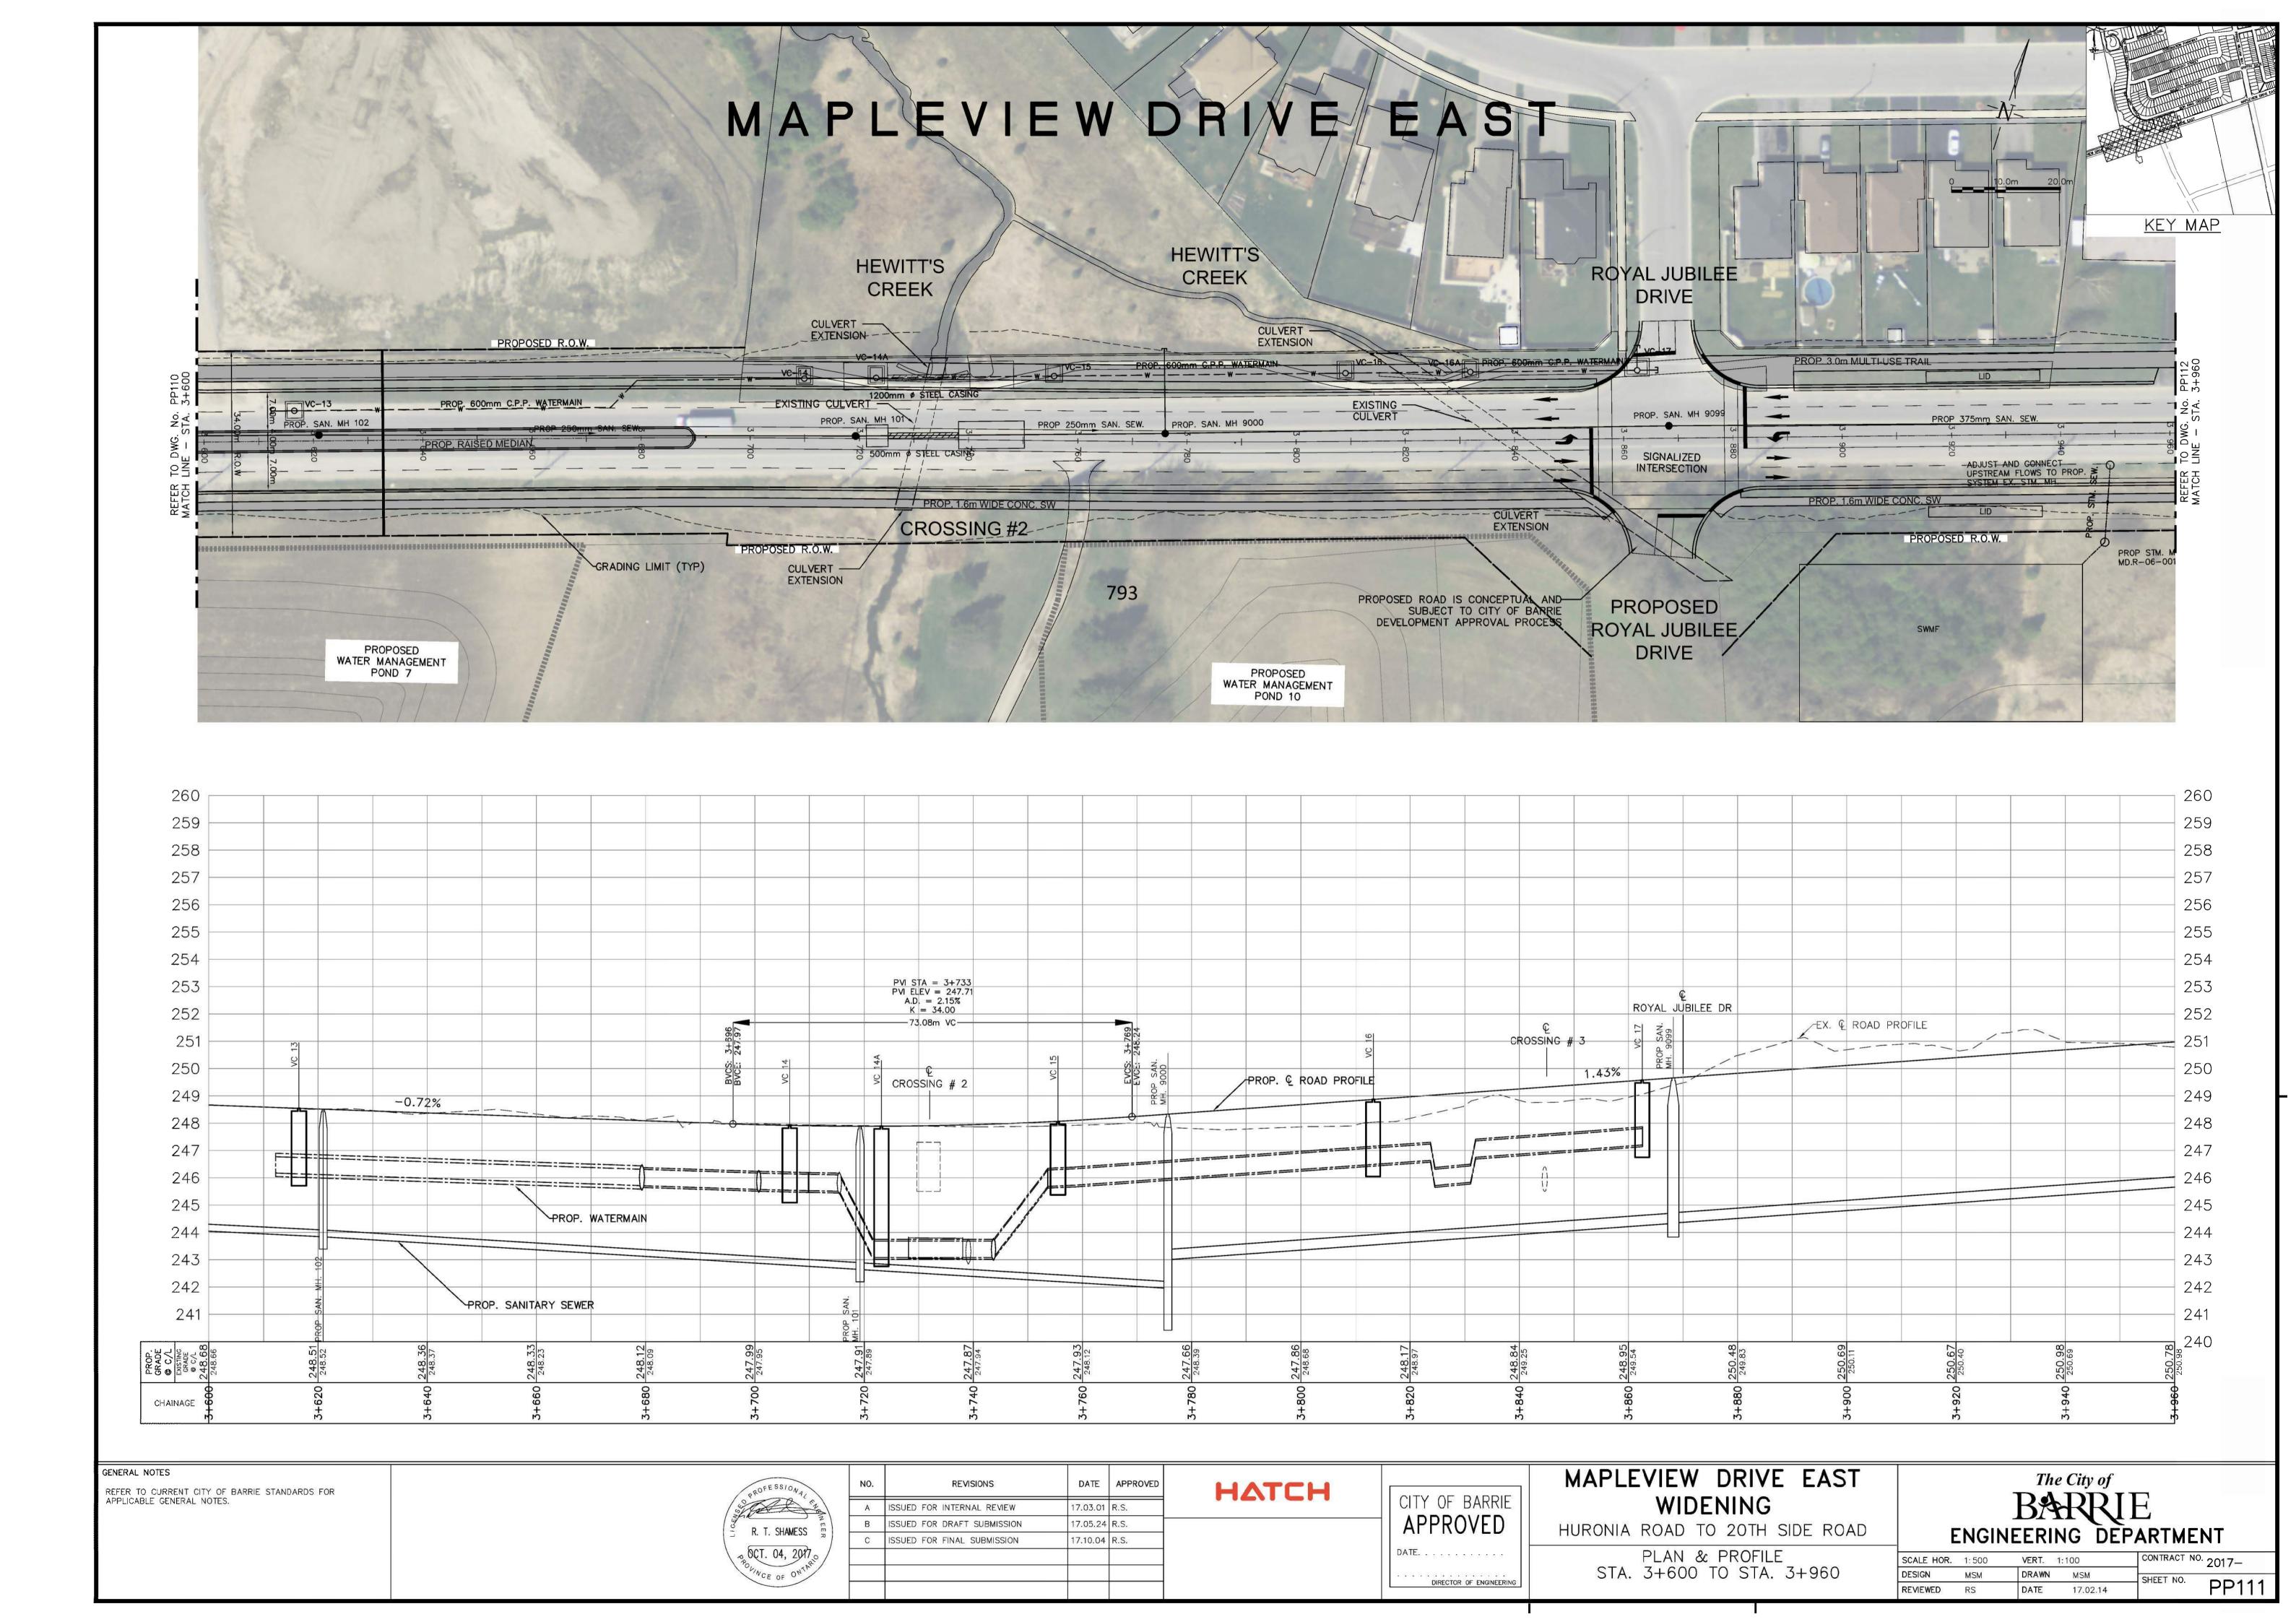

#### MAPLEVIEW DRIVE EAST WIDENING

HURONIA ROAD TO 20TH SIDE ROAD

PLAN & PROFILE STA. 3+240 TO STA. 3+600

|                        | _ |
|------------------------|---|
| The City of            |   |
| BARRIE                 |   |
| ENGINEERING DEPARTMENT |   |

CONTRACT NO. 2017-VERT. 1:100 SCALE HOR. 1:500 DESIGN MSM DRAWN MSM PP110 REVIEWED RS

DATE 17.02.14

REFER TO CURRENT CITY OF BARRIE STANDARDS FOR APPLICABLE GENERAL NOTES.

| /    | PROFESSIONAL  |        |
|------|---------------|--------|
| SKS. | R. T. SHAMESS | NEDNE  |
|      | 998           | ג<br>נ |
| 13   | OCT. 04, 2017 | /      |