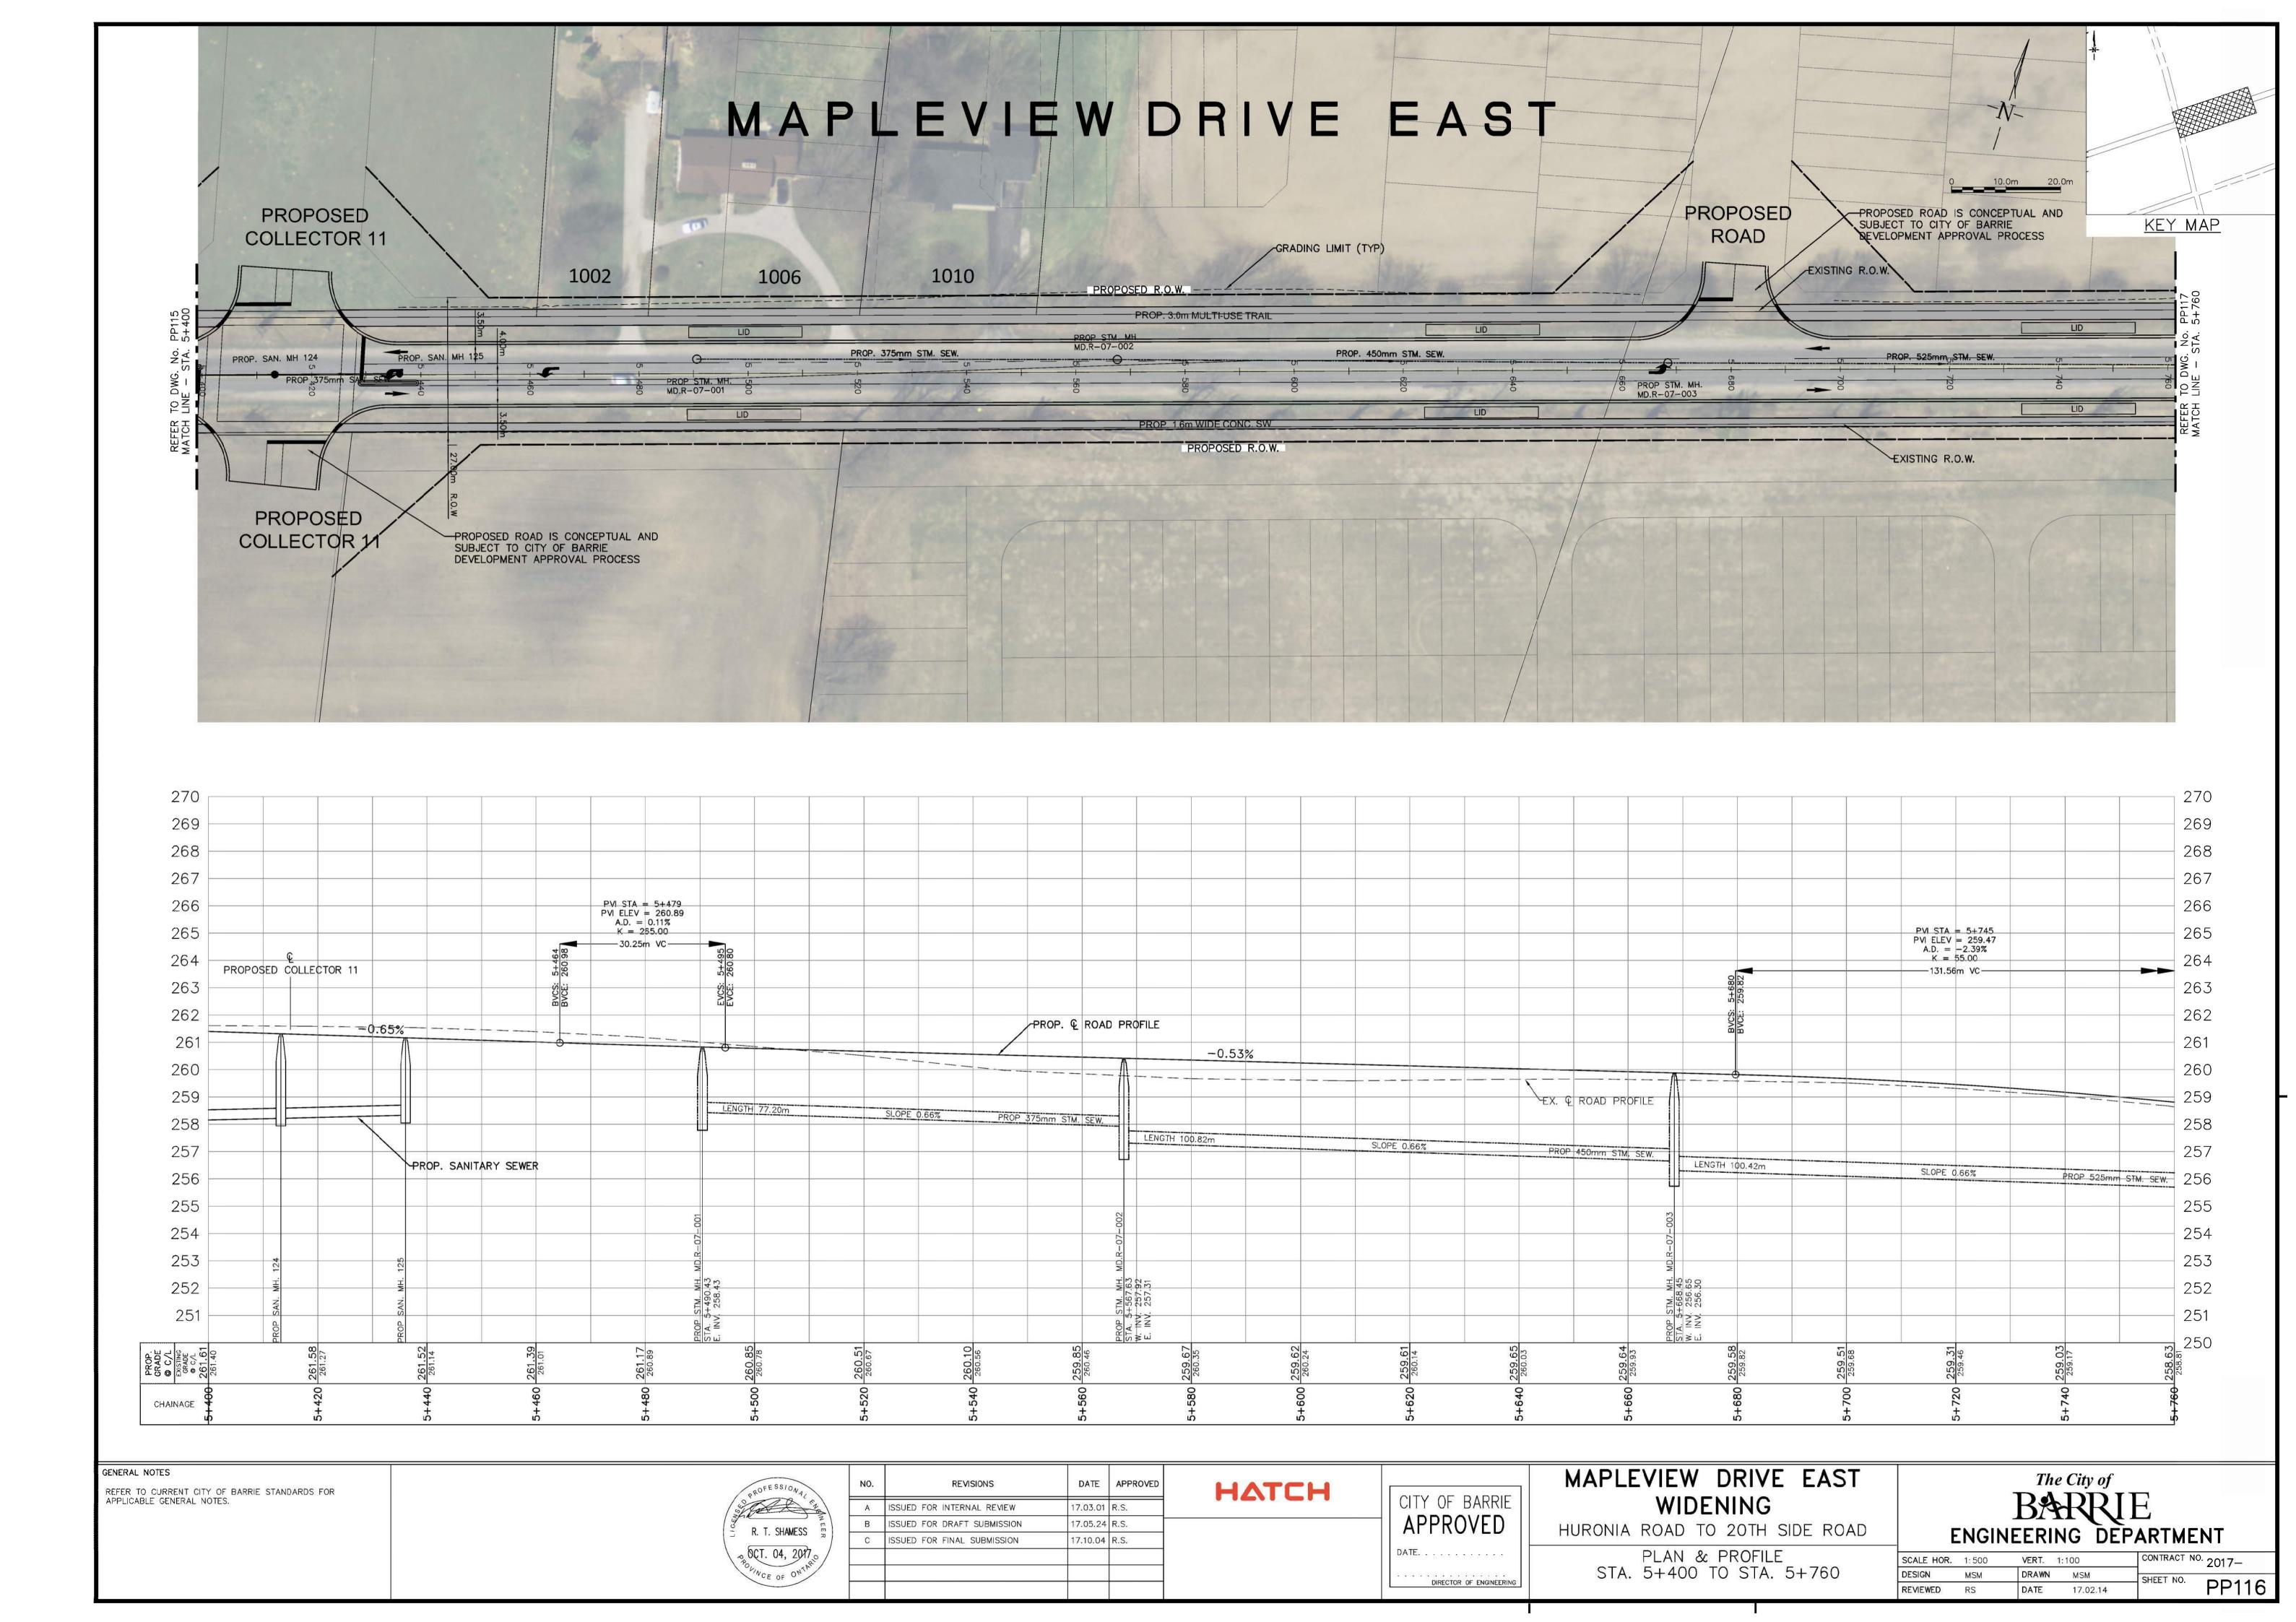

|          |         |  |

HATCH

APPROVED

DIRECTOR OF ENGINEERING

# MAPLEVIEW DRIVE EAST WIDENING

HURONIA ROAD TO 20TH SIDE ROAD

PLAN & PROFILE STA. 3+960 TO STA. 4+320

| TIL CL. C              |
|------------------------|
| The City of            |
| BARRIE                 |
| ENGINEERING DEPARTMENT |

| _ ENGINEERING DEPARTMENT     |     |       |          |            | NT                 |  |
|------------------------------|-----|-------|----------|------------|--------------------|--|
| SCALE HOR. 1:500 VERT. 1:100 |     |       |          | CONTRACT N | CONTRACT NO. 2017- |  |
| DESIGN                       | MSM | DRAWN | MSM      | SHEET NO.  |                    |  |
| REVIEWED                     | RS  | DATE  | 17.02.14 | Grieer No. | PP112              |  |













REFER TO CURRENT CITY OF BARRIE STANDARDS FOR APPLICABLE GENERAL NOTES.



|  | NO.     | REVISIONS                   | DATE     | APPROVED |
|--|---------|-----------------------------|----------|----------|
|  | Α       | ISSUED FOR INTERNAL REVIEW  | 17.03.01 | R.S.     |
|  | В       | ISSUED FOR DRAFT SUBMISSION | 17.05.24 | R.S.     |
|  | С       | ISSUED FOR FINAL SUBMISSION | 17.10.04 | R.S.     |
|  | <u></u> |                             |          |          |
|  |         |                             |          |          |

HATCH

APPROVED

DIRECTOR OF ENGINEERING

#### MAPLEVIEW DRIVE EAST WIDENING

HURONIA ROAD TO 20TH SIDE ROAD
PLAN & PROFILE

STA. 5+760 TO STA. 6+120

| The City of