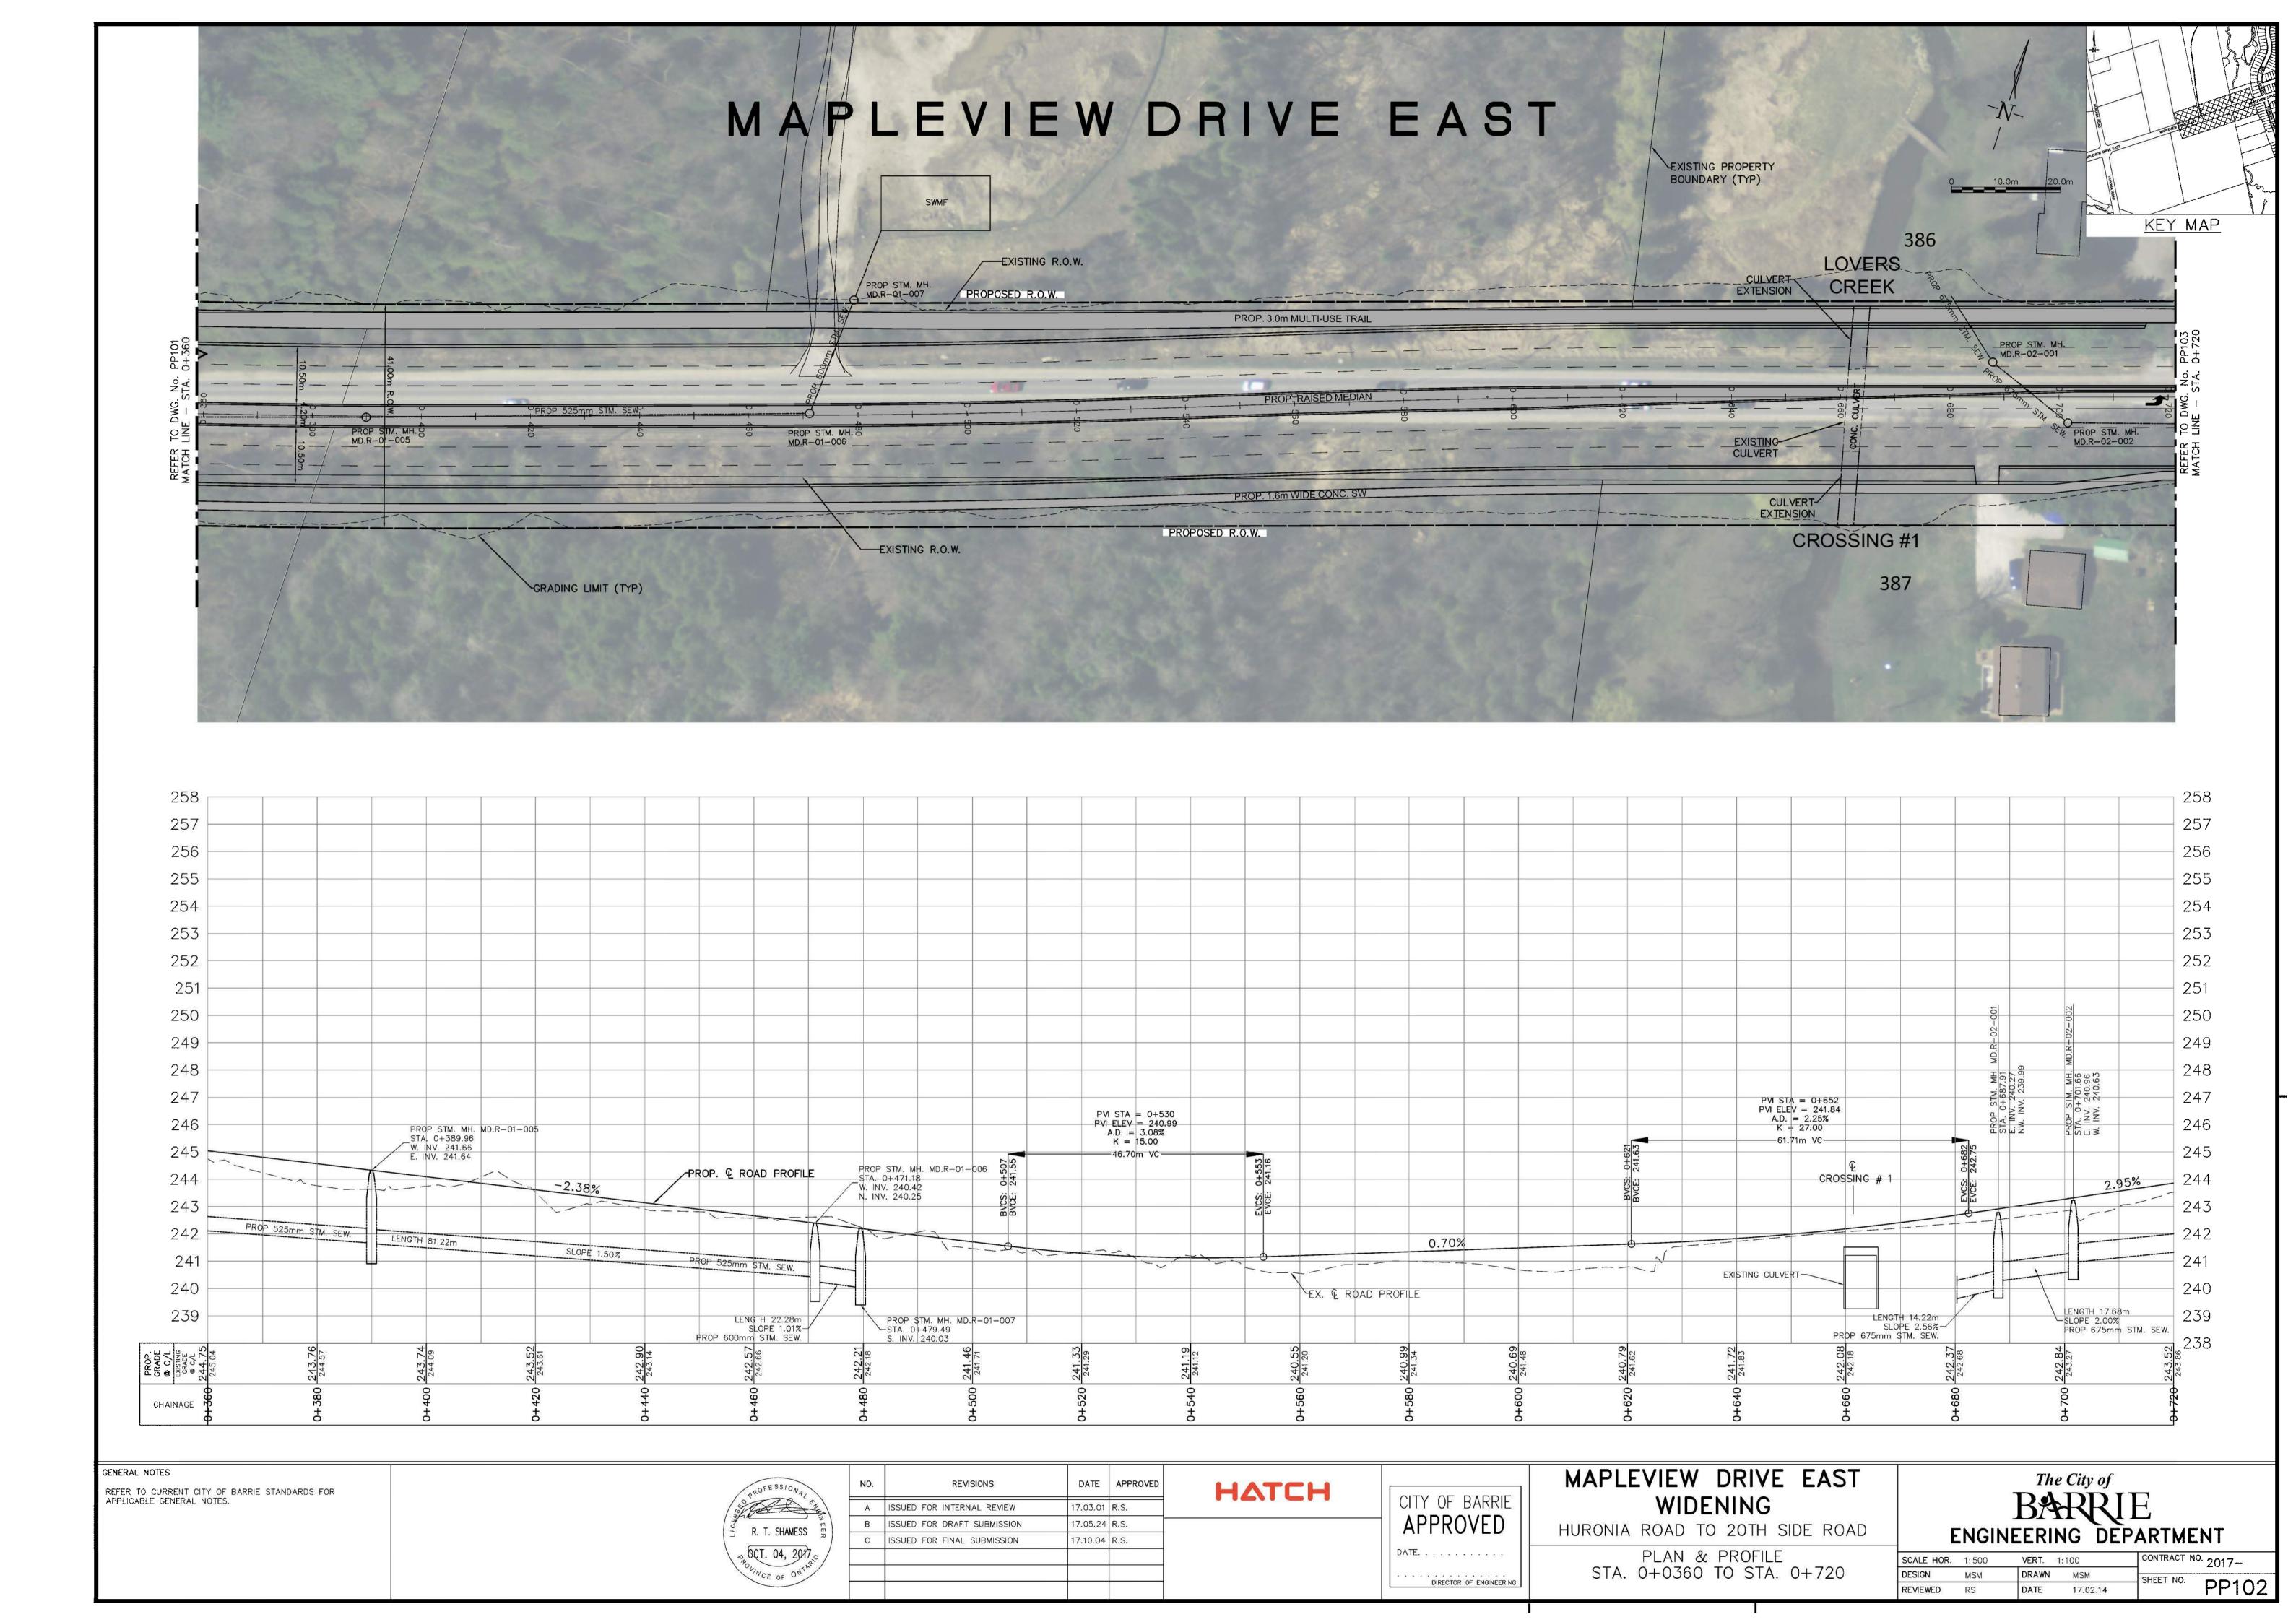

## Appendix K-1 Mapleview Drive East

REFER TO CURRENT CITY OF BARRIE STANDARDS FOR APPLICABLE GENERAL NOTES.

R. T. SHAMESS ∞ OCT. 04, 2017

| NO. | REVISIONS                   | DATE     | APPROVE |  |
|-----|-----------------------------|----------|---------|--|
| Α   | ISSUED FOR INTERNAL REVIEW  | 17.03.01 | R.S.    |  |
| В   | ISSUED FOR DRAFT SUBMISSION | 17.05.24 | R.S.    |  |
| С   | ISSUED FOR FINAL SUBMISSION | 17.10.04 | R.S.    |  |
|     |                             | p        |         |  |
|     |                             |          |         |  |

HATCH

CITY OF BARRIE **APPROVED** 

DIRECTOR OF ENGINEERING

#### MAPLEVIEW DRIVE EAST WIDENING

HURONIA ROAD TO 20TH SIDE ROAD

PLAN & PROFILE STA. 1+800 TO STA. 2+160

| The City       | of         |
|----------------|------------|
| B&RI           | RIE        |
| EVICINIEEDING. | ,          |
| ENGINEERING    | DEPARIMENT |