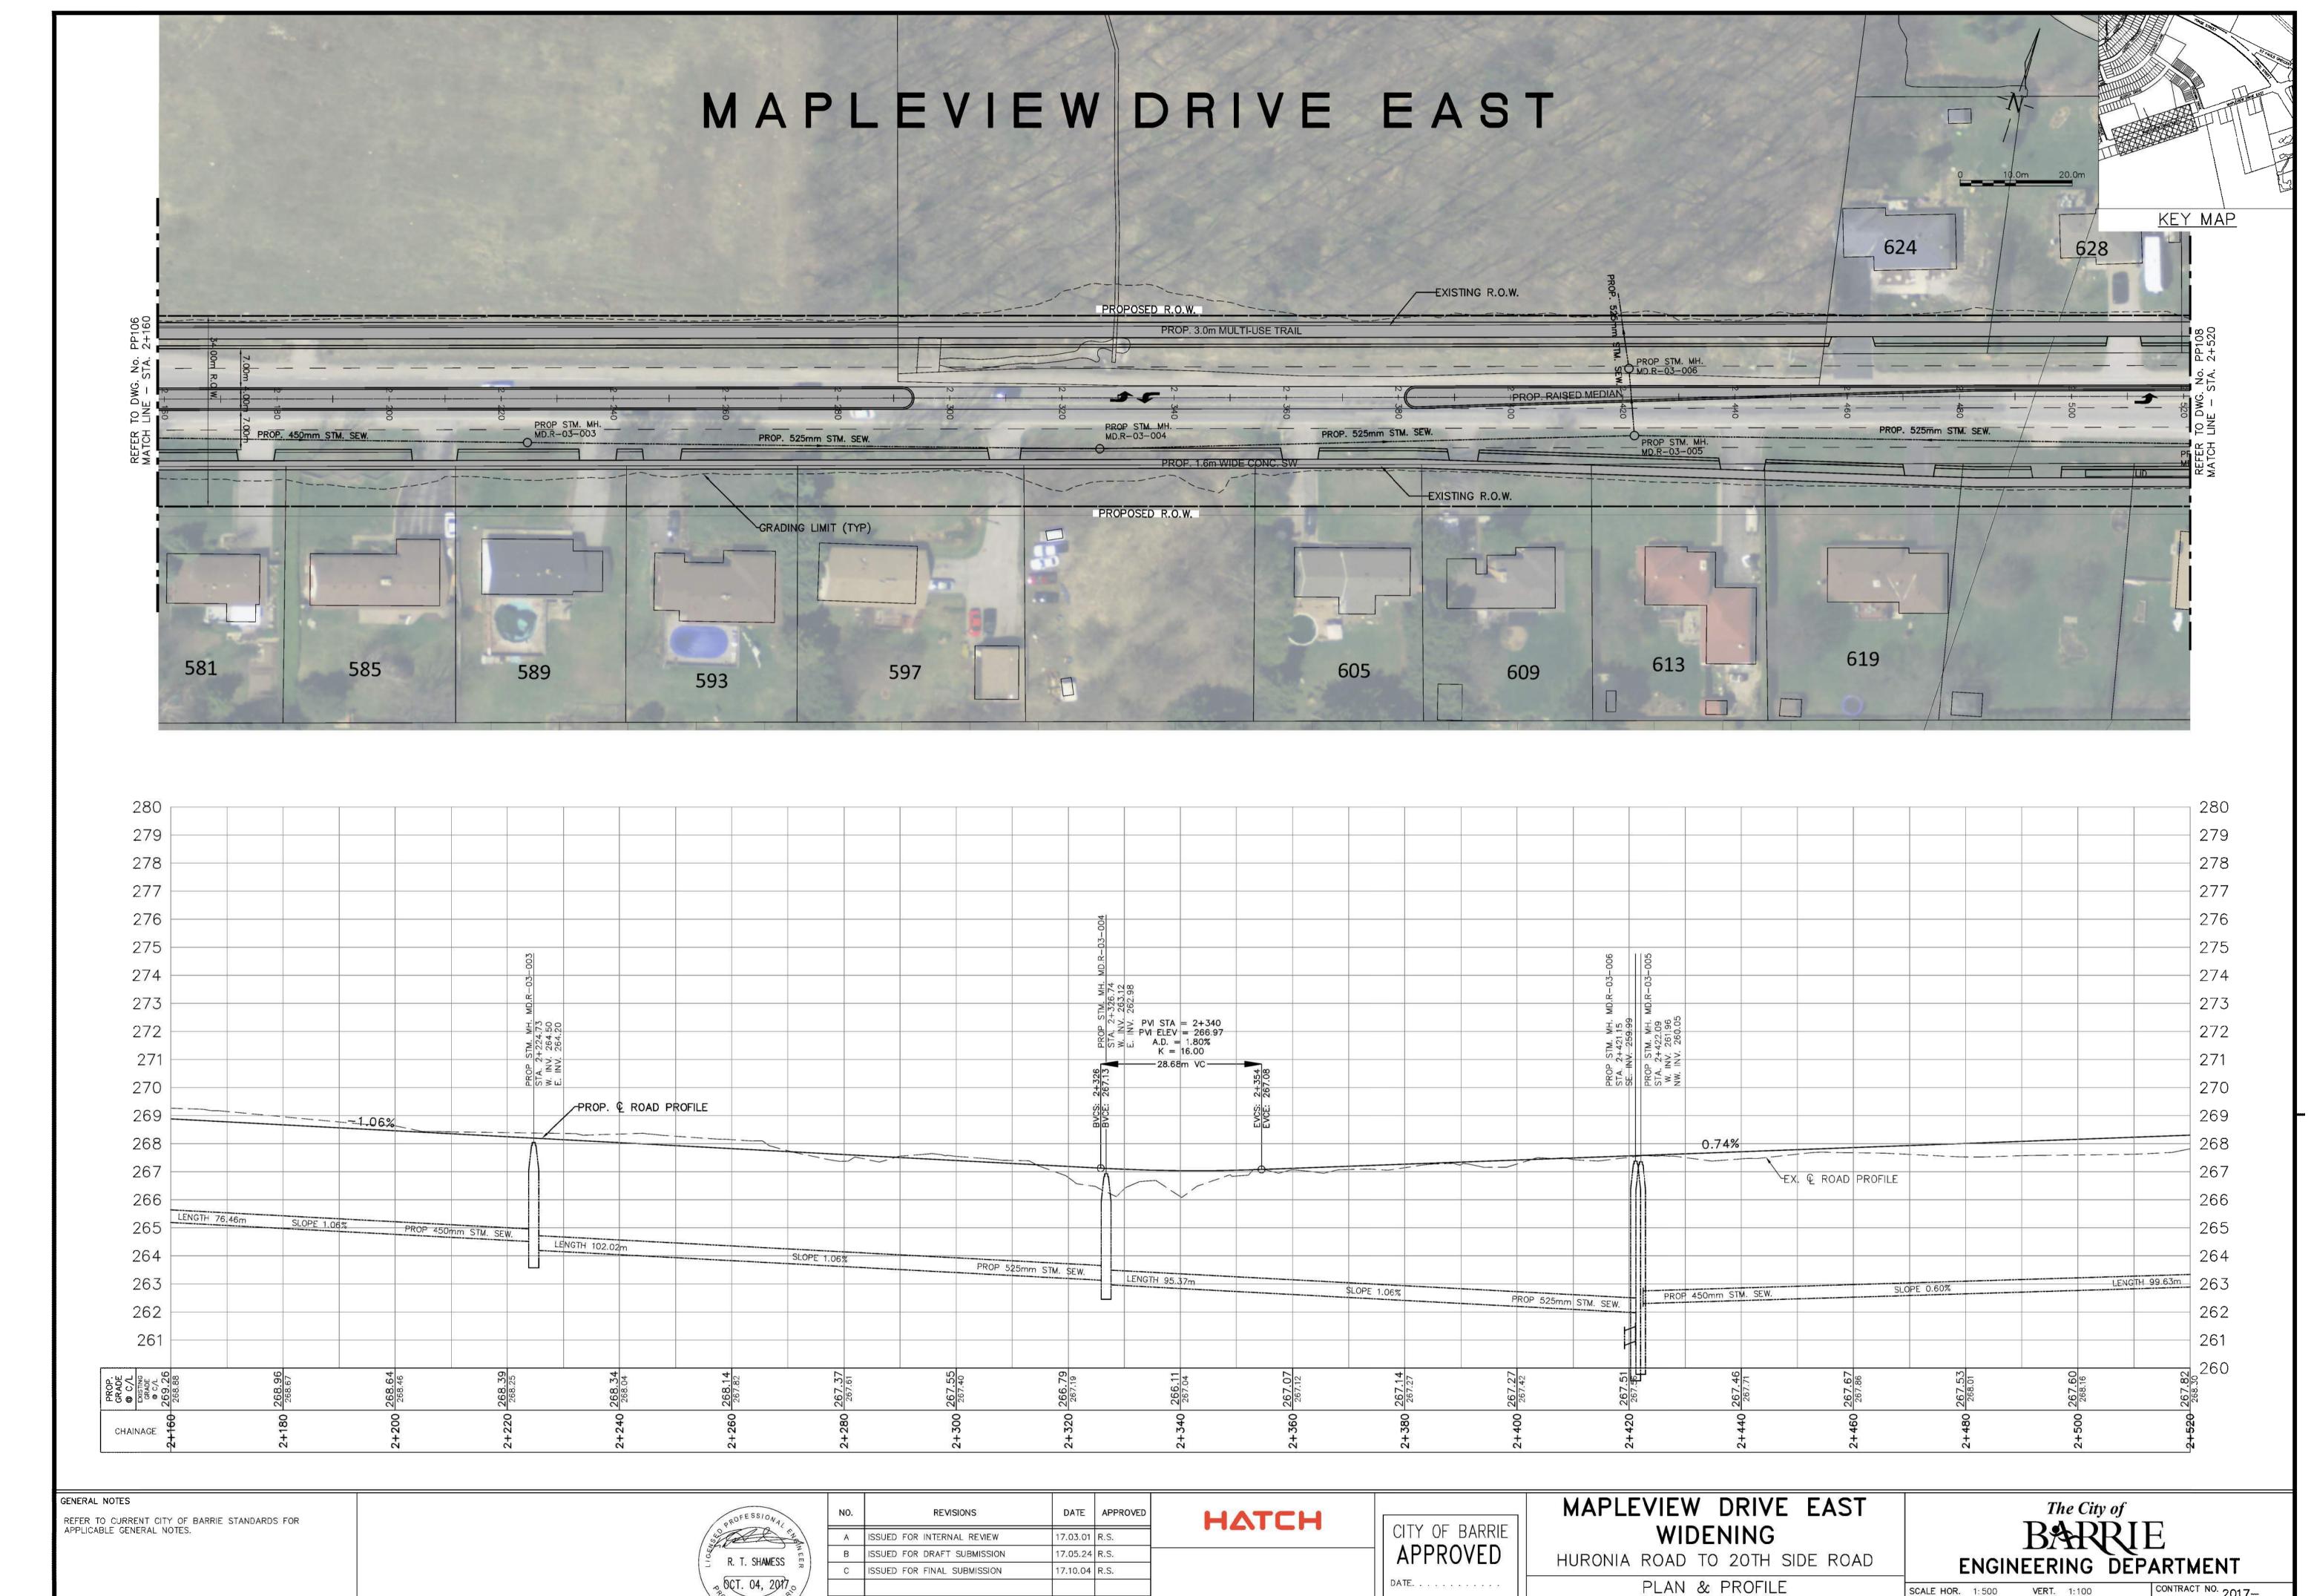

DESIGN

SCALE HOR. 1:500 VERT. 1:100 MSM DRAWN MSM REVIEWED RS DATE 17.02.14

SCALE HOR. 1:500 DRAWN MSM REVIEWED RS DATE 17.02.14

DESIGN

STA. 2+160 TO STA. 2+520

DIRECTOR OF ENGINEERING

REFER TO CURRENT CITY OF BARRIE STANDARDS FOR APPLICABLE GENERAL NOTES.