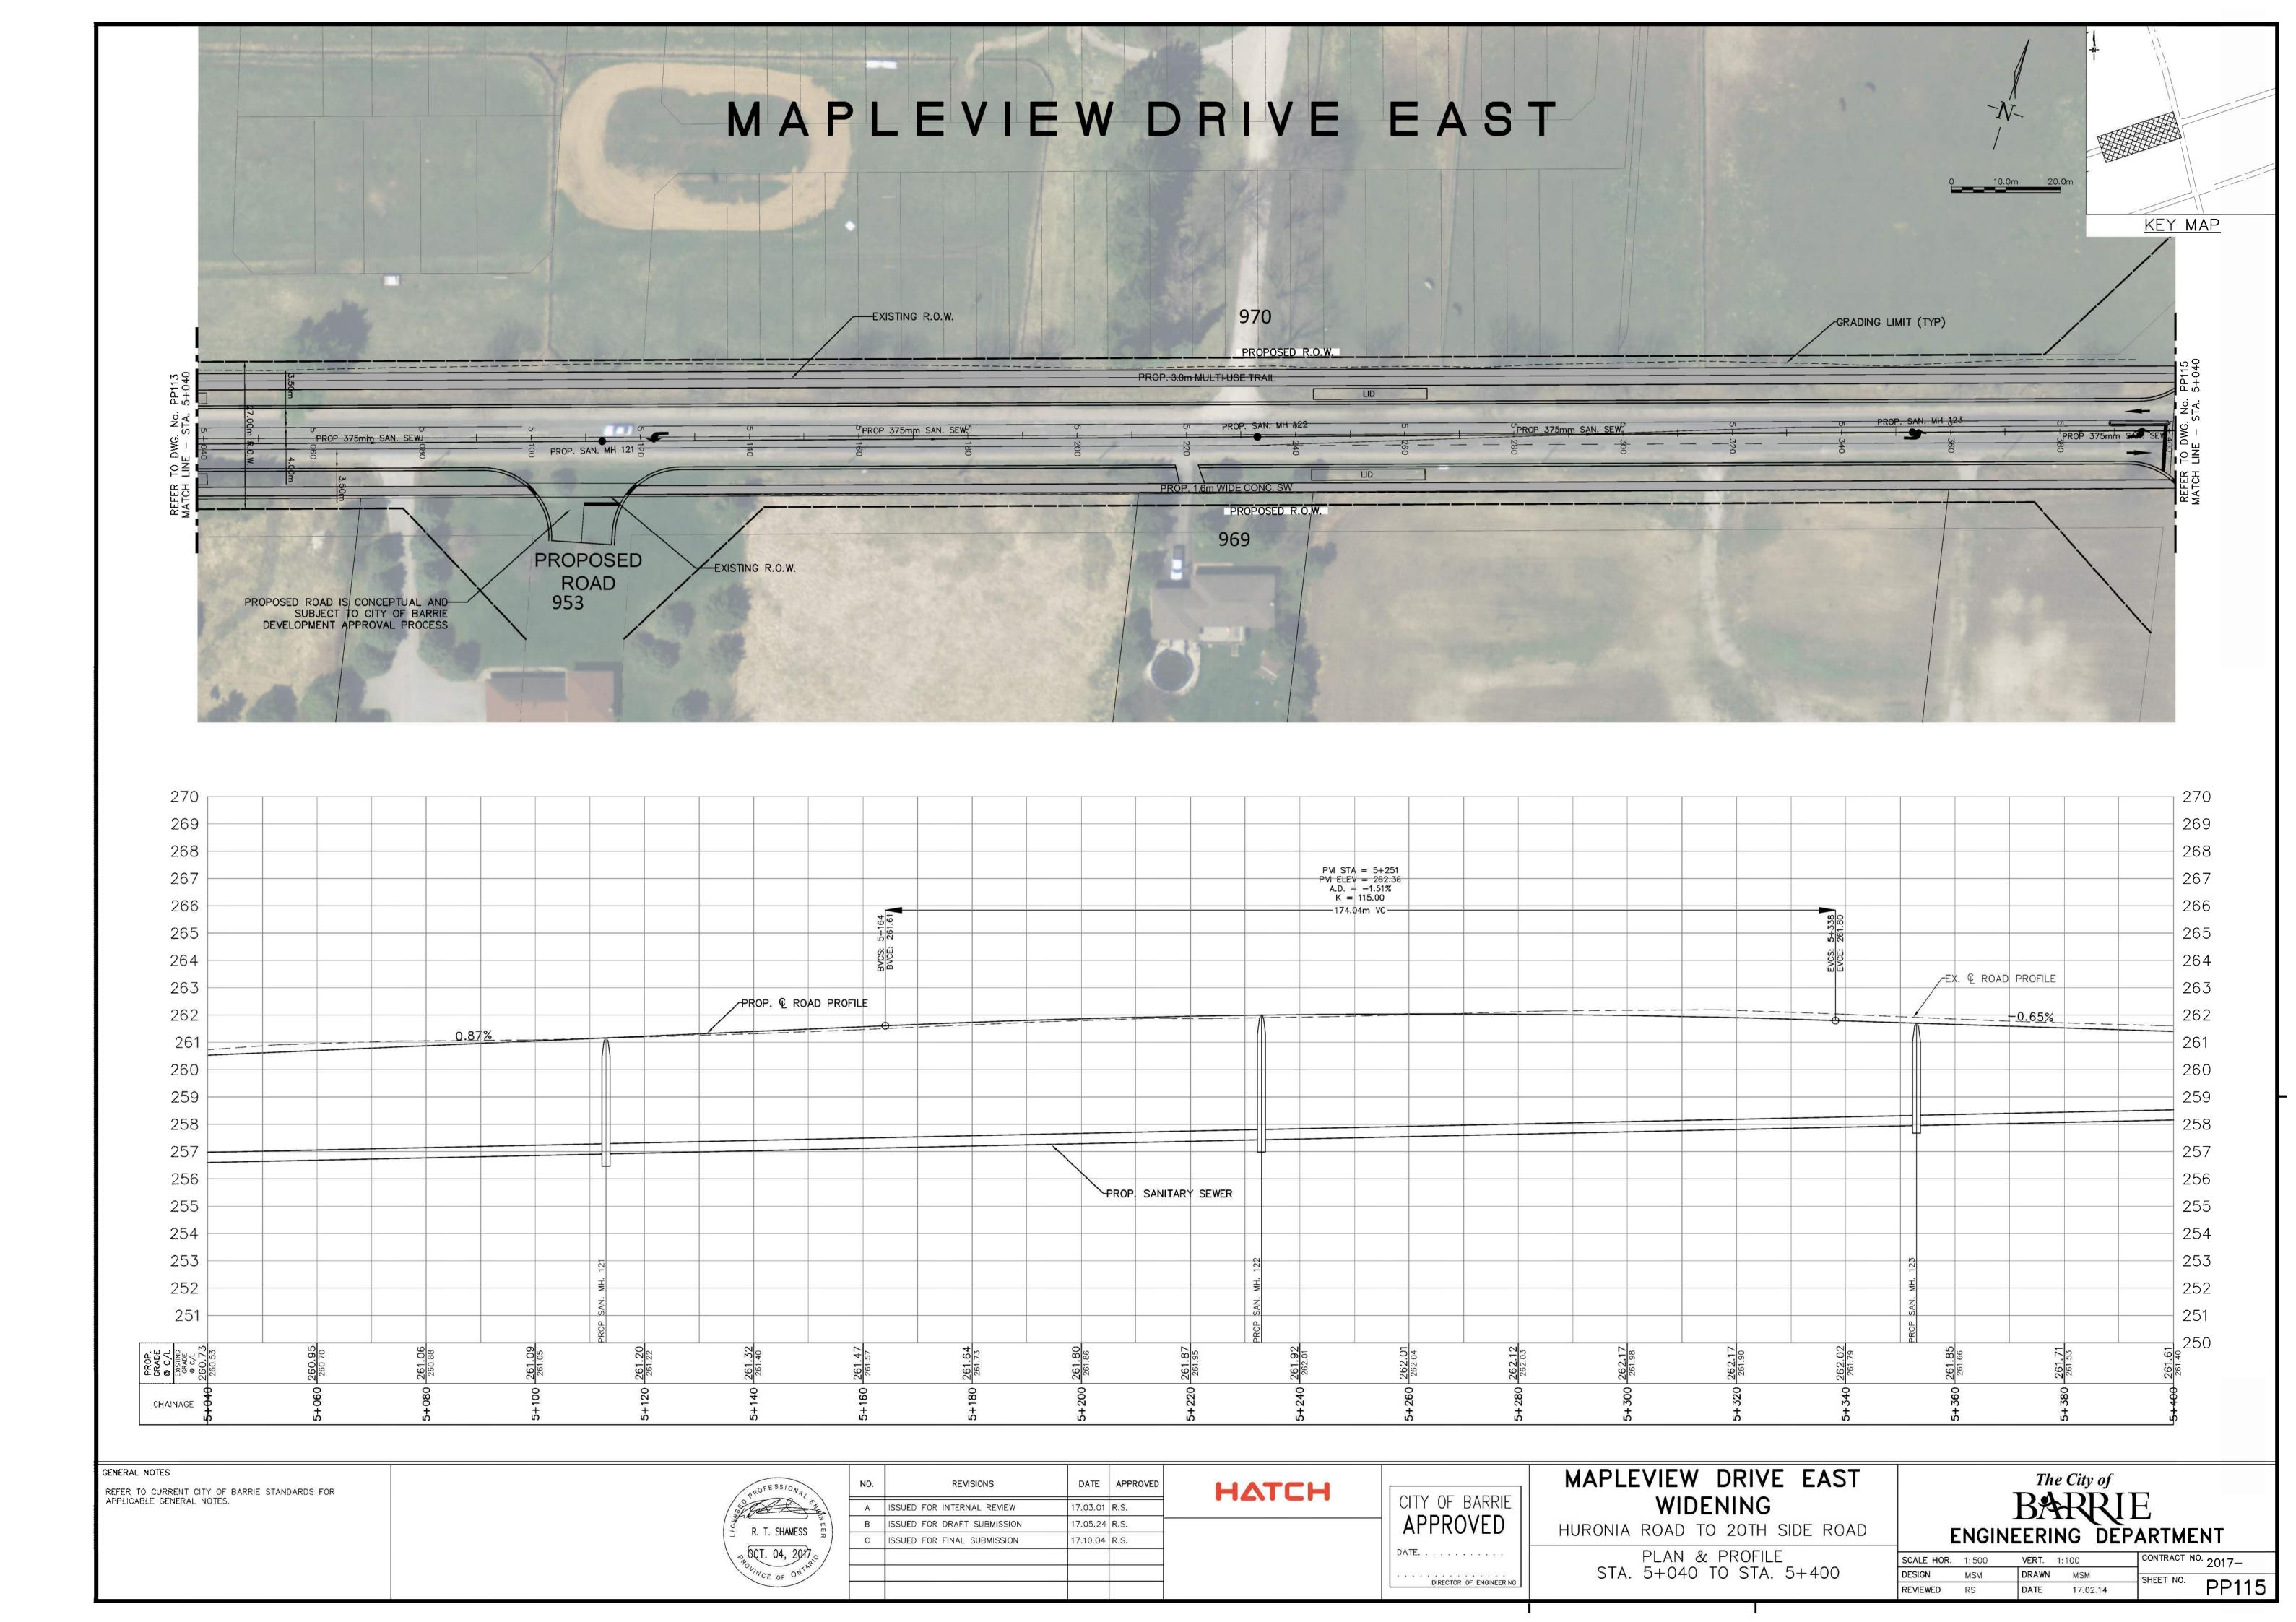

|          |         |  |

HATCH

APPROVED

DIRECTOR OF ENGINEERING

# MAPLEVIEW DRIVE EAST WIDENING

HURONIA ROAD TO 20TH SIDE ROAD

PLAN & PROFILE STA. 3+960 TO STA. 4+320

| TIL CL. C              |
|------------------------|
| The City of            |
| BARRIE                 |
| ENGINEERING DEPARTMENT |

| _ ENGINEERING DEPARTMENT     |     |       |          |            | NT                 |  |
|------------------------------|-----|-------|----------|------------|--------------------|--|
| SCALE HOR. 1:500 VERT. 1:100 |     |       |          | CONTRACT N | CONTRACT NO. 2017- |  |
| DESIGN                       | MSM | DRAWN | MSM      | SHEET NO.  |                    |  |
| REVIEWED                     | RS  | DATE  | 17.02.14 | Grieer No. | PP112              |  |













REFER TO CURRENT CITY OF BARRIE STANDARDS FOR APPLICABLE GENERAL NOTES.



|  | NO.     | REVISIONS                   | DATE     | APPROVED |
|--|---------|-----------------------------|----------|----------|
|  | Α       | ISSUED FOR INTERNAL REVIEW  | 17.03.01 | R.S.     |
|  | В       | ISSUED FOR DRAFT SUBMISSION | 17.05.24 | R.S.     |
|  | С       | ISSUED FOR FINAL SUBMISSION | 17.10.04 | R.S.     |
|  | <u></u> |                             |          |          |
|  |         |                             |          |          |

HATCH

APPROVED

DIRECTOR OF ENGINEERING

#### MAPLEVIEW DRIVE EAST WIDENING

HURONIA ROAD TO 20TH SIDE ROAD
PLAN & PROFILE

STA. 5+760 TO STA. 6+120

| The City of