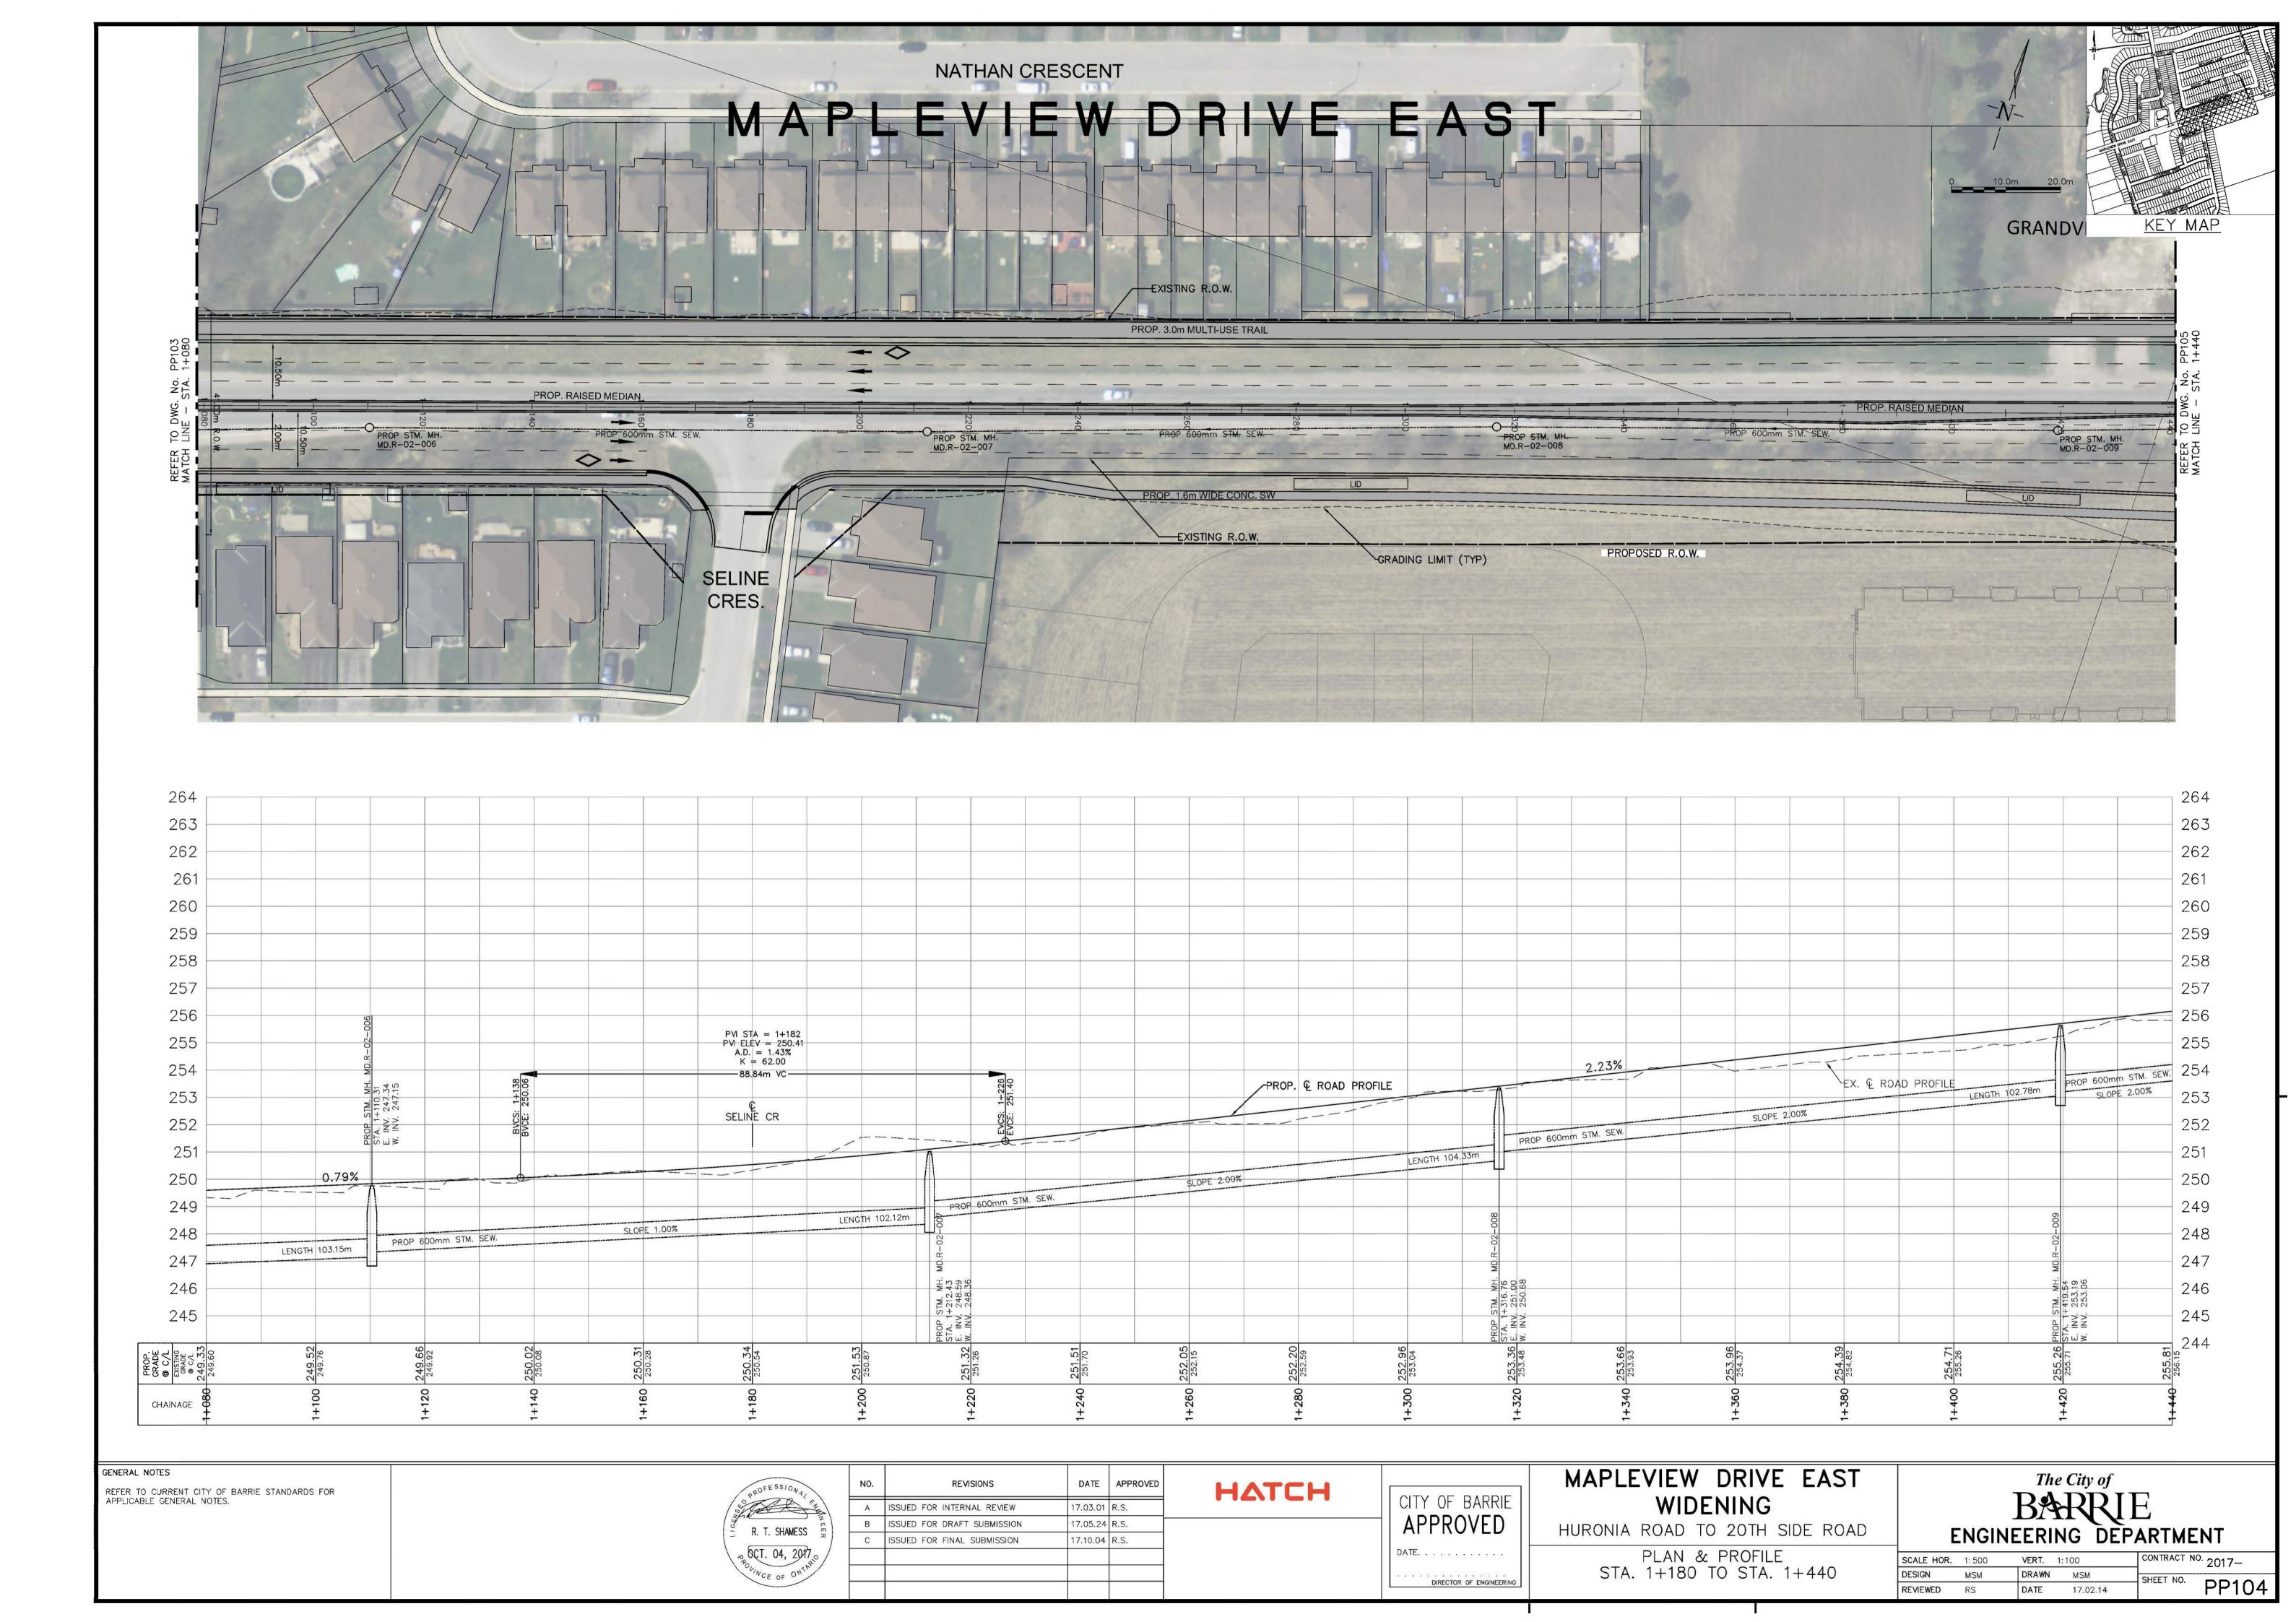

## Appendix K-1 Mapleview Drive East

REFER TO CURRENT CITY OF BARRIE STANDARDS FOR APPLICABLE GENERAL NOTES.

R. T. SHAMESS ∞ OCT. 04, 2017

| NO. | REVISIONS                   | DATE     | APPROVE |  |
|-----|-----------------------------|----------|---------|--|
| Α   | ISSUED FOR INTERNAL REVIEW  | 17.03.01 | R.S.    |  |
| В   | ISSUED FOR DRAFT SUBMISSION | 17.05.24 | R.S.    |  |
| С   | ISSUED FOR FINAL SUBMISSION | 17.10.04 | R.S.    |  |
|     |                             | p        |         |  |
|     |                             |          |         |  |

HATCH

CITY OF BARRIE **APPROVED** 

DIRECTOR OF ENGINEERING

#### MAPLEVIEW DRIVE EAST WIDENING

HURONIA ROAD TO 20TH SIDE ROAD

PLAN & PROFILE STA. 1+800 TO STA. 2+160

| The City       | of         |
|----------------|------------|
| B&RI           | RIE        |
| EVICINIEEDING. | ,          |
| ENGINEERING    | DEPARIMENT |