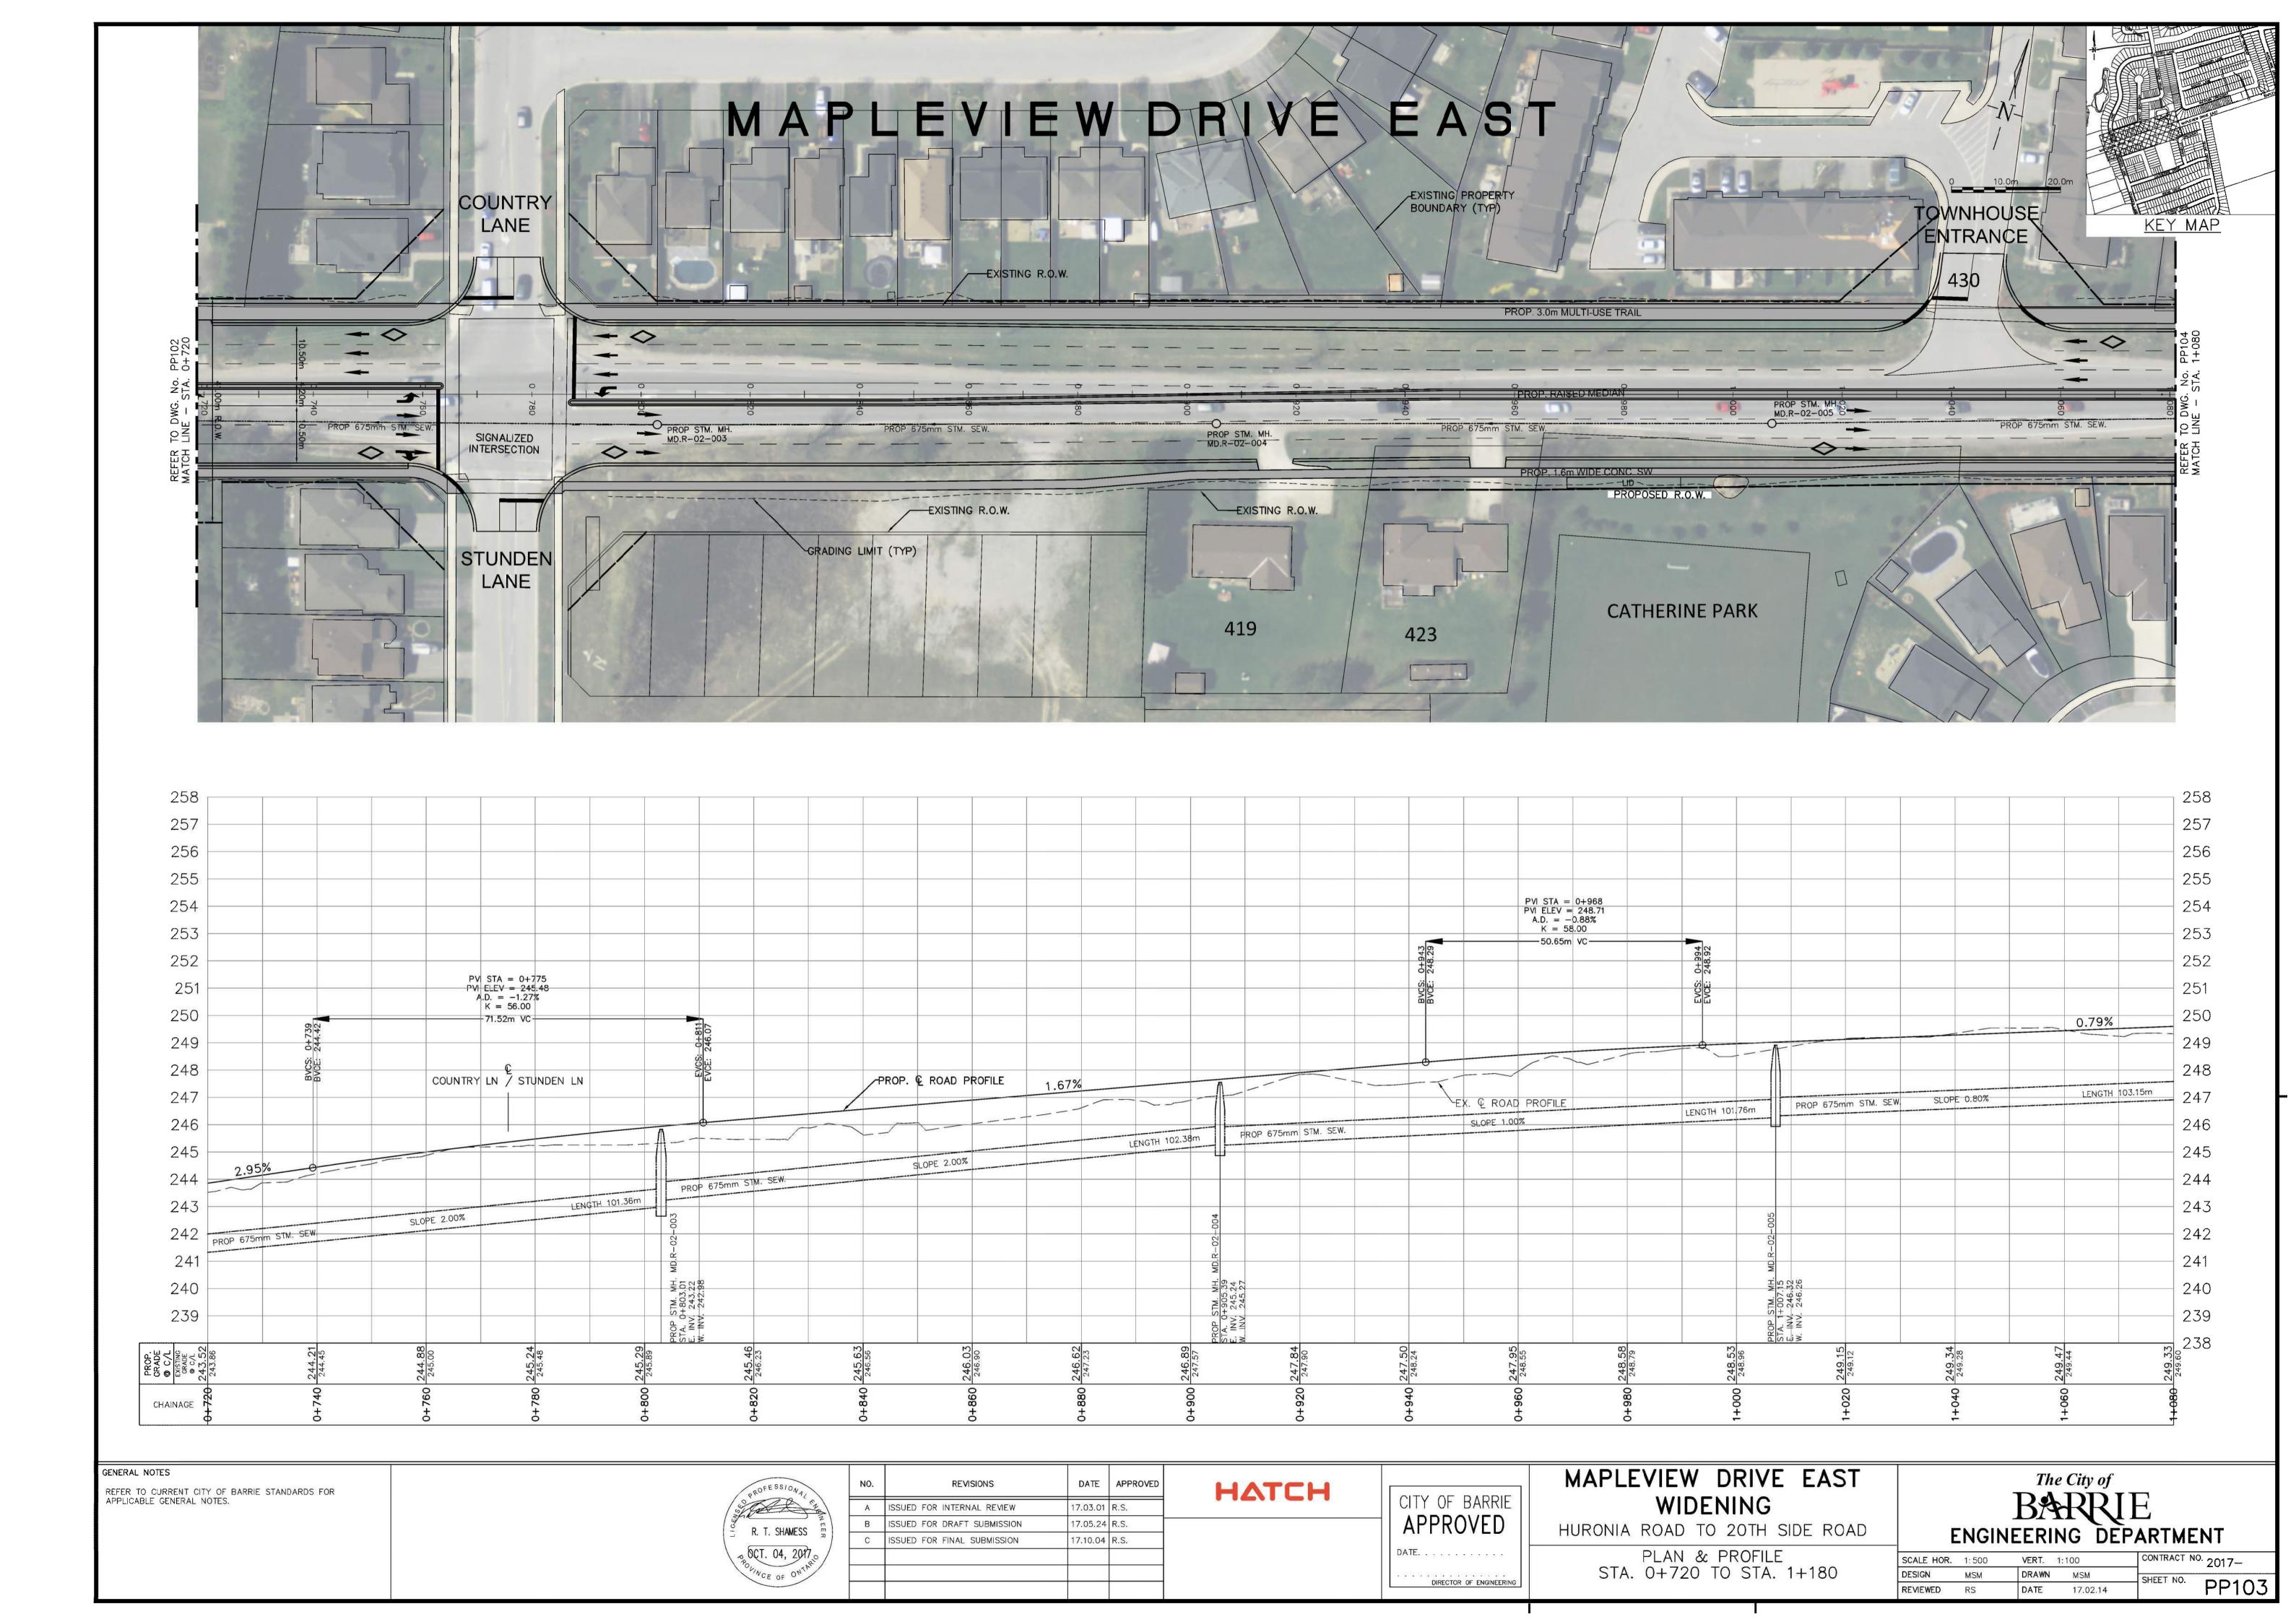

## Appendix K-1 Mapleview Drive East

REFER TO CURRENT CITY OF BARRIE STANDARDS FOR APPLICABLE GENERAL NOTES.

R. T. SHAMESS ∞ OCT. 04, 2017

| NO. | REVISIONS                   | DATE     | APPROVE |  |
|-----|-----------------------------|----------|---------|--|
| Α   | ISSUED FOR INTERNAL REVIEW  | 17.03.01 | R.S.    |  |
| В   | ISSUED FOR DRAFT SUBMISSION | 17.05.24 | R.S.    |  |
| С   | ISSUED FOR FINAL SUBMISSION | 17.10.04 | R.S.    |  |
|     |                             | p        |         |  |
|     |                             |          |         |  |

HATCH

CITY OF BARRIE **APPROVED** 

DIRECTOR OF ENGINEERING

#### MAPLEVIEW DRIVE EAST WIDENING

HURONIA ROAD TO 20TH SIDE ROAD

PLAN & PROFILE STA. 1+800 TO STA. 2+160

| The City       | of         |
|----------------|------------|
| B&RI           | RIE        |
| EVICINIEEDING. | ,          |
| ENGINEERING    | DEPARIMENT |