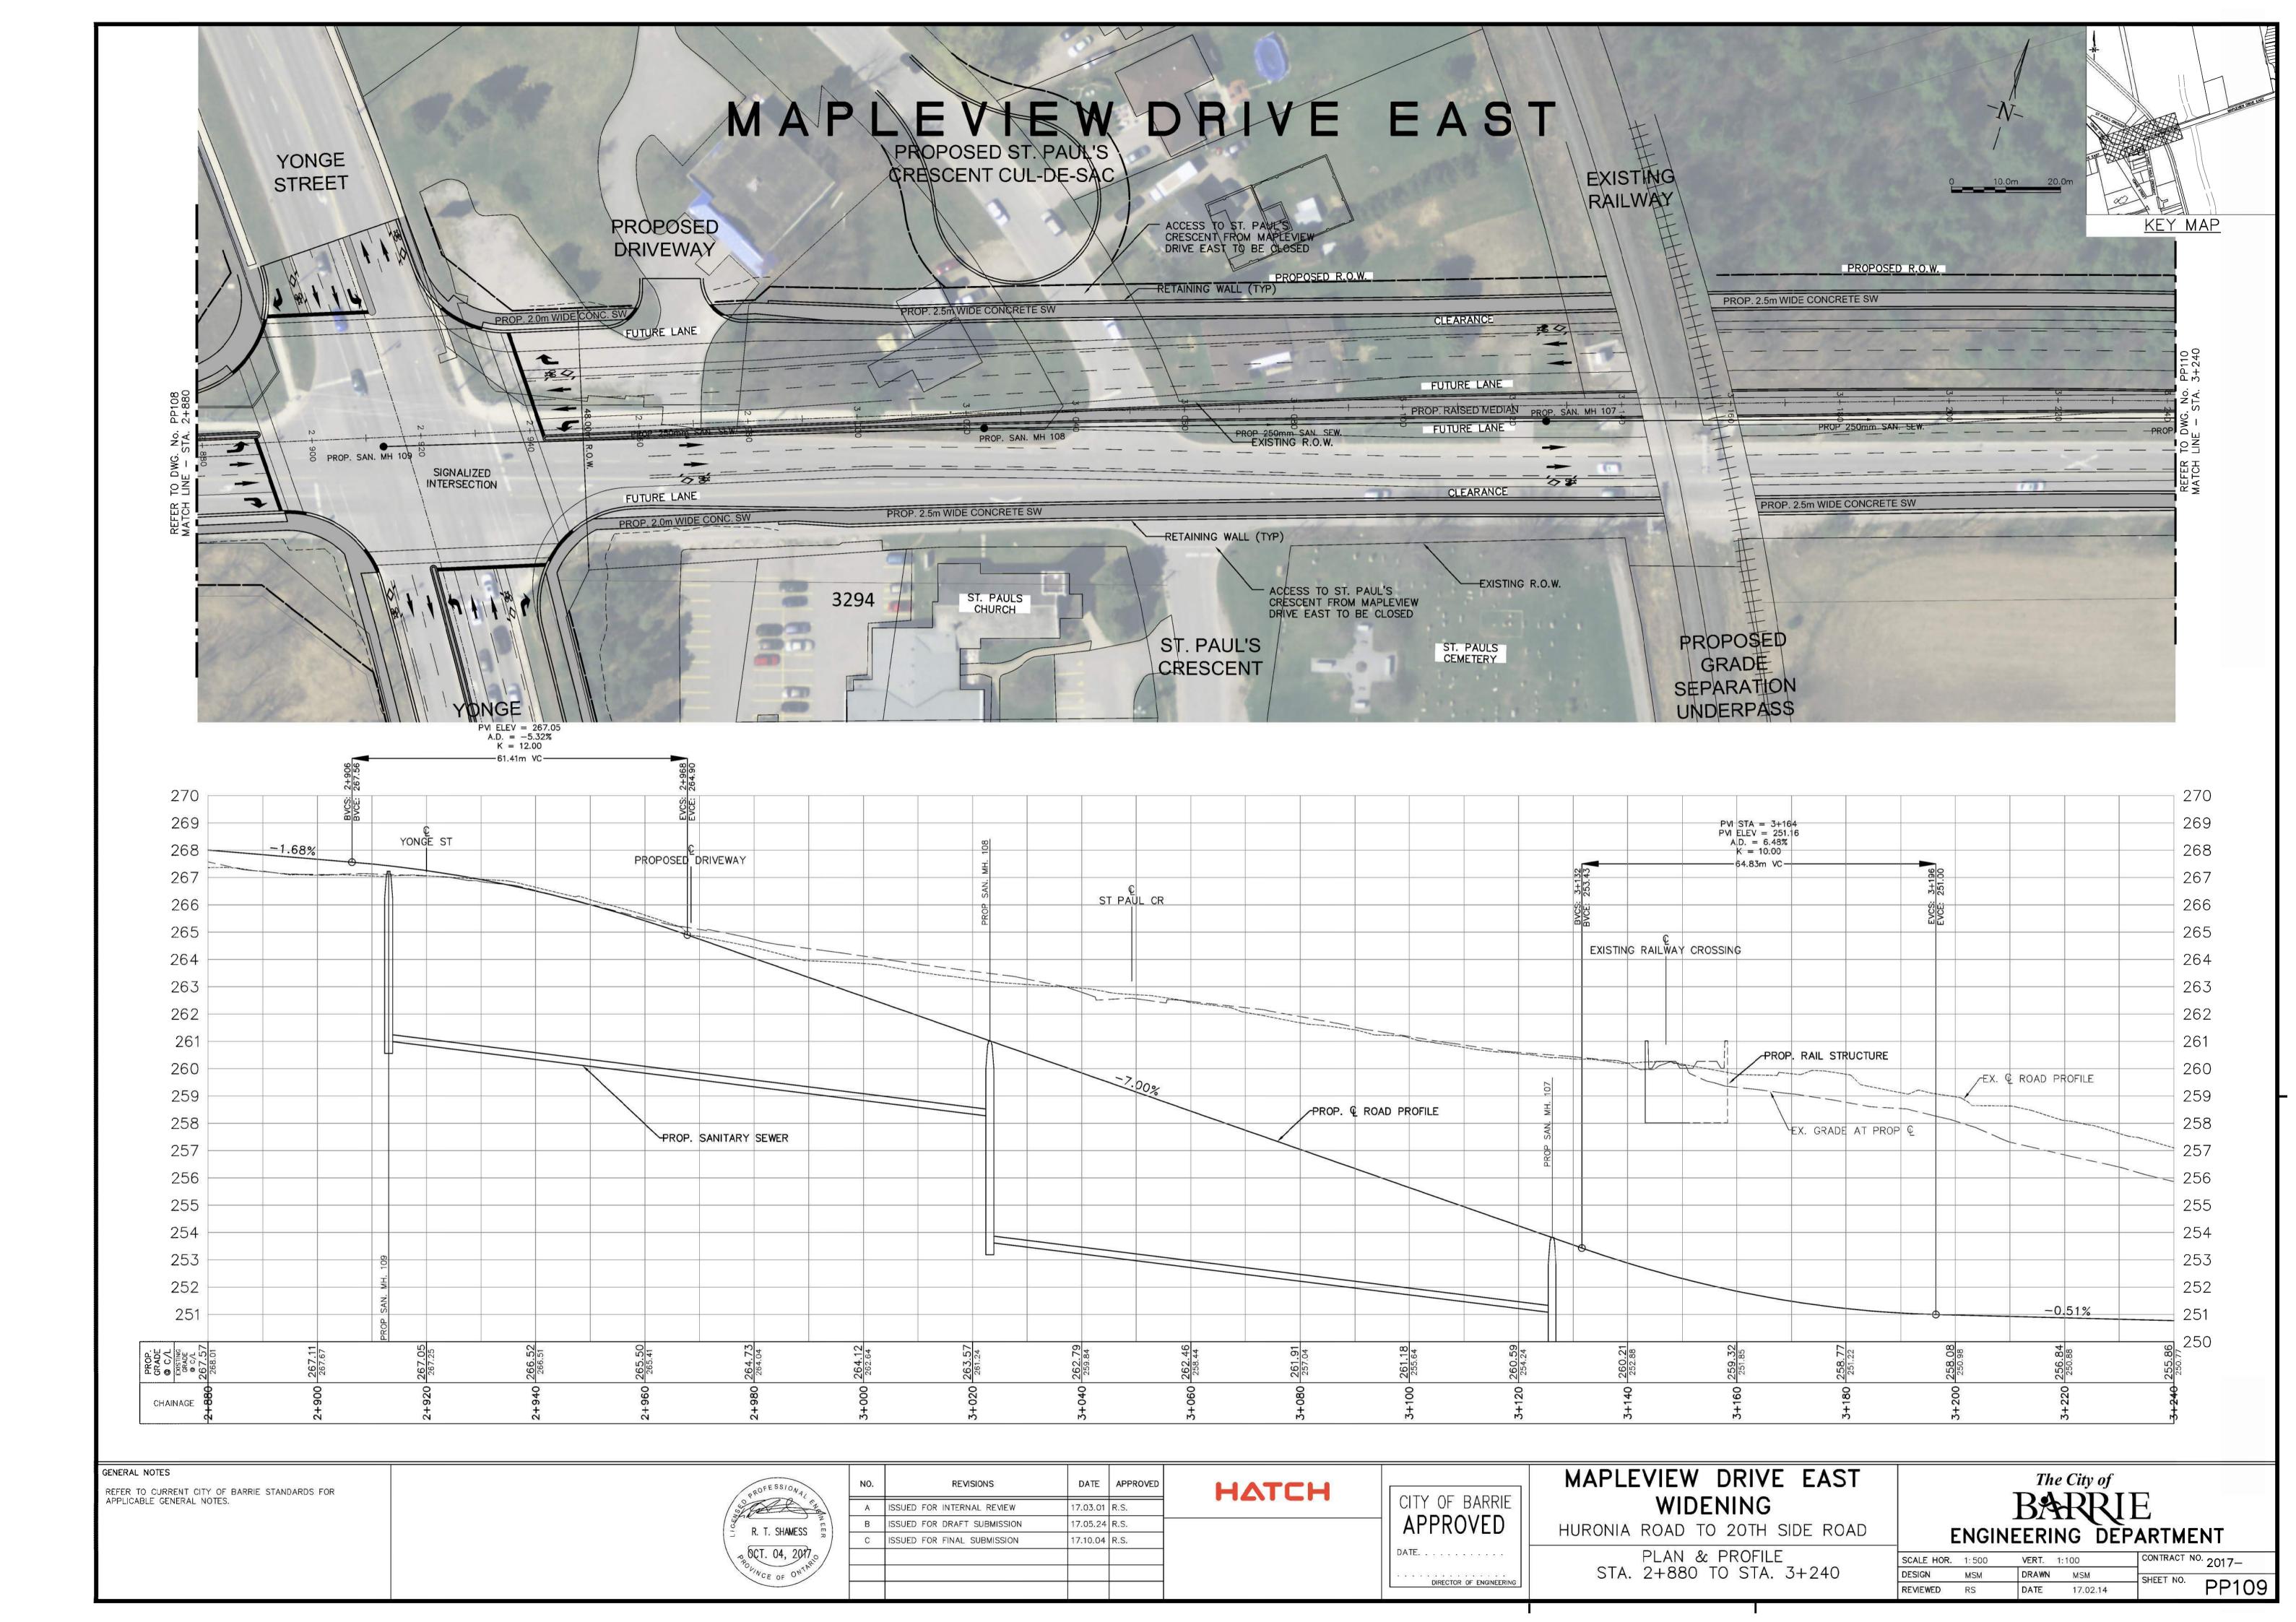

#### MAPLEVIEW DRIVE EAST WIDENING

HURONIA ROAD TO 20TH SIDE ROAD

PLAN & PROFILE STA. 3+240 TO STA. 3+600

|                        | _ |
|------------------------|---|
| The City of            |   |
| BARRIE                 |   |
| ENGINEERING DEPARTMENT |   |