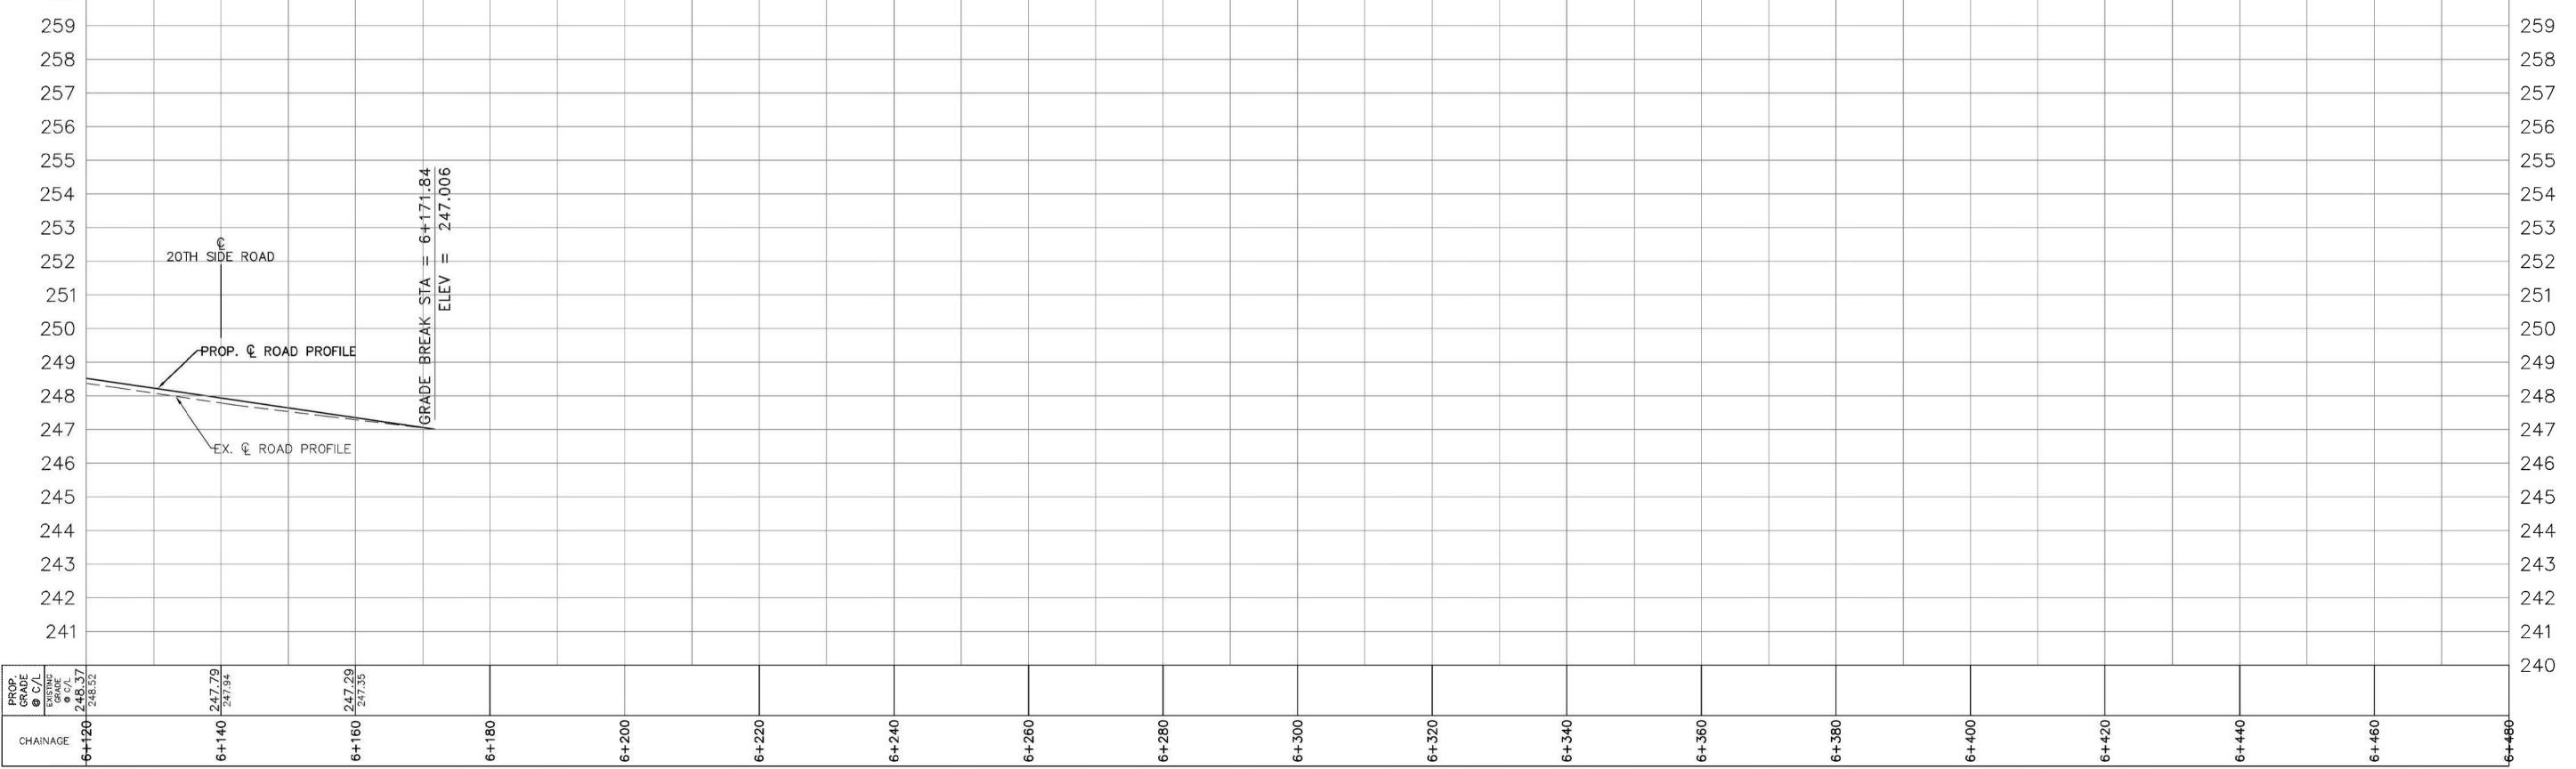

#### MAPLEVIEW DRIVE EAST WIDENING

HURONIA ROAD TO 20TH SIDE ROAD

PLAN & PROFILE STA. 6+120 TO STA. 6+171.84

| The City of    |          |
|----------------|----------|
| DA DD          | T        |
| BARK           | lĿ       |
| ENGINEERING DE | PARTMENT |

ENGINEERING DEPARTMENT SCALE HOR. 1:500 VERT. 1:100 DESIGN MSM PP118

DATE 17.02.14

REVIEWED RS